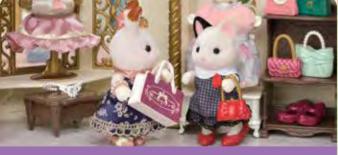

## Pony's Stylish Hair Salon

The Pony's Stylish Hair Salon set features a gorgeous hair salon, and the silky-haired Pony girl, Sally. Includes over 40 accessories for hair and makeup play. Use the hair accessories to style the Pony girl's hair in different ways! Includes a beautiful dresser with large mirror.

OVER 40

Comes with

a book of

hairstyles!