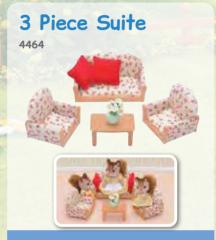

*whoooosh\* all the way down again on the slide. The Baby Castle Playground can also be stacked on top of the Baby Castle Nursery to create a palace fit for royalty!





#### Baby Choo-Choo Train

\*Choo choo!\* All aboard the Baby Choo-Choo Train! This fun train set can move along the train tracks with a gentle push, but don't forget to stop at the railroad crossing gate. The Petite Bear Baby is included so you can start your journey straight away.















#### Figure & Furniture Sets (

## Triplets Baby Bathtime Set















### Room Sets





## Kitchen Play Set

























#### Nursery & Children's Bedroom

Baby's Toy Box -Snow Rabbit & Panda Babies-























#### Bathroom & Utilities

# **Toilet Set**



#### Bedroom & Living Room Furniture









#### Kitchen & Dining Room Furniture

#### Microwave Cabinet







Wall Sconces & Curtains Set







Family Table & Chairs







#### Homemade Pancake Set





## Vegetable Garden Set





### Fashion Playsets

## Fashion Playset Jewels & Gems Collection























#### Trick or Treat Parade



Get ready for trick or treating with the Halloween Trick or Treat Parade. This set includes Hazel Cat, Chantelle, 4 babies, candy and other accessories in fun Halloween costumes.





#### Mr Lion's Winter Sleigh



Please welcome Santa's new helpers, Lionel & Lawrence dressed up in festive costumes! This themed set features new Lion baby Lawrence and accessories, including colourful toys and decorations, perfect for creating a festive winter scene.





#### Hoppin' Easter Set