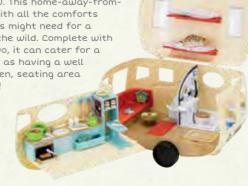

#### Family Campervan

Enjoy cooking, barbecue, cycling, fishing, and other fun camping activities! Two adult figures, two child figures, one baby figure, and two twin figures can all sleep in the Family Campervan. Seats will recline into beds. The kitchen stored under the dashboard contains a frying pan, corncob, and grilled fish for cooking fun. Use together with the childrens' fishing rod, fish, and bucket to have your figures cook a freshly caught fish for the family! The child's mountain bike, baby bicycle, and fishing rod can be stored in the rear carrier.