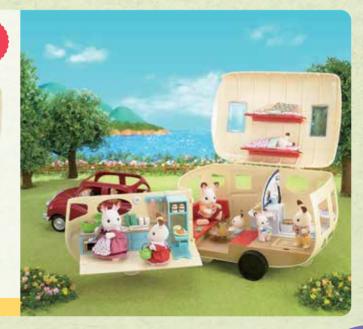

#### Family Campervan

Enjoy cooking, barbecue, cycling, fishing, and other fun camping activities! Two adult figures, two child figures, one baby figure, and two twin figures can all sleep in the Family Campervan. Seats will recline into beds. The kitchen stored under the dashboard contains a frying pan, corncob, and grilled fish for cooking fun. Use together with the childrens' fishing rod, fish, and bucket to have your figures cook a freshly caught fish for the family! The child's mountain bike, baby bicycle, and fishing rod can be stored in the rear carrier.