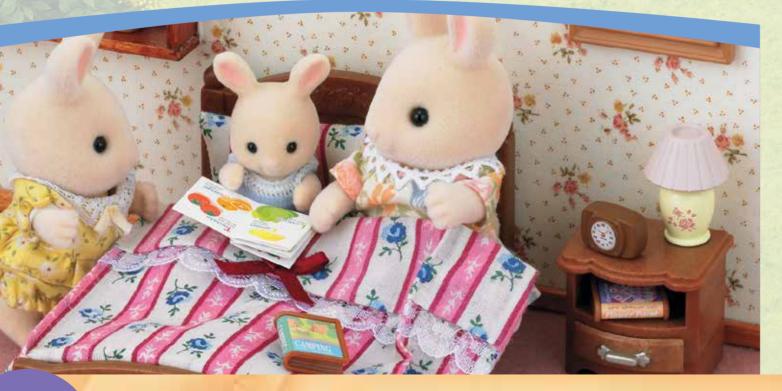

ooosh\* all the way down again on the slide. The Baby Castle Playground can also be stacked on top of the Baby Castle Nursery to create a palace fit for royalty!





#### Baby Choo-Choo Train

\*Choo choo!\* All aboard the Baby Choo-Choo Train! This fun train set can move along the train tracks with a gentle push, but don't forget to stop at the railroad crossing gate. The Petite Bear Baby is included so you can start your journey straight away.















#### Figure & Furniture Sets (

## Triplets Baby Bathtime Set















### Room Sets





## Kitchen Play Set

























#### Nursery & Children's Bedroom

Baby's Toy Box -Snow Rabbit & Panda Babies-























#### Bathroom & Utilities

# **Toilet Set**



#### Bedroom & Living Room Furniture









#### Kitchen & Dining Room Furniture

#### Microwave Cabinet







Wall Sconces & Curtains Set







Family Table & Chairs







#### Homemade Pancake Set





## Vegetable Garden Set





### Fashion Playsets

## Fashion Playset Jewels & Gems Collection























#### Trick or Treat Parade



Get ready for trick or treating with the Halloween Trick or Treat Parade. This set includes Hazel Cat, Chantelle, 4 babies, candy and other accessories in fun Halloween costumes.





#### Mr Lion's Winter Sleigh



Please welcome Santa's new helpers, Lionel & Lawrence dressed up in festive costumes! This themed set features new Lion baby Lawrence and accessories, including colourful toys and decorations, perfect for creating a festive winter scene.





#### Hoppin' Easter Set



C