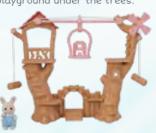

#### Baby Ropeway Park

Baby Ropeway Park allows one baby figure to ride the gondola. Pull the end of the rope to the left or right to move the gondola. There is an adventure playground under the trees.