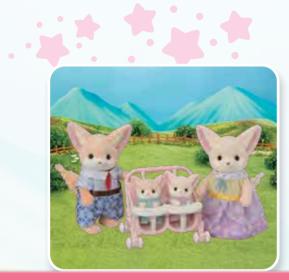

## Pony's Stylish Hair Salon

The Pony's Stylish Hair Salon set features a gorgeous hair salon, and the silky-haired Pony girl, Sally. Includes over 40 accessories for hair and makeup play. Use the hair accessories to style the Pony girl's hair in different ways! Includes a beautiful dresser with large mirror.

OVER 40

Comes with

a book of

hairstyles!