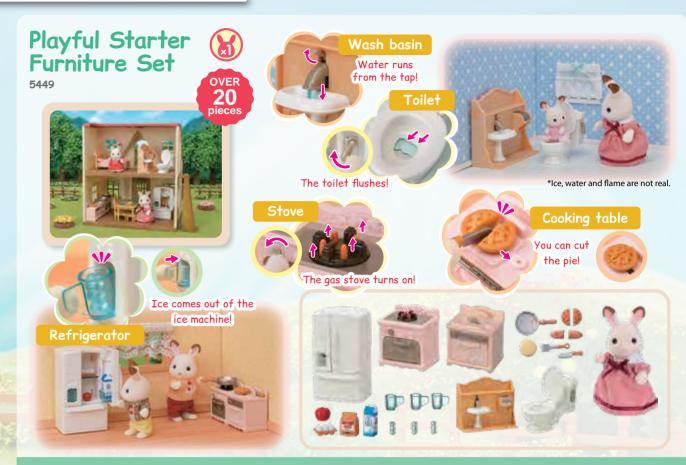

The perfect item to start to your Sylvanian Families collection! This set includes a house, furniture and figure for all kinds of play!