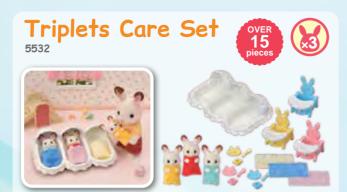

on hot summe days. You can also combine it to the Baby Castle Nursery for extra fun.





#### Baby Castle Playground

Everyone can play at being a prince or princess with the Baby Castle Playground. Climb up the ladder to the top turret wearing your crown and then \*whoooosh\* all the way down again on the slide. The Baby Castle Playground can also be stacked on top of the Baby Castle Nursery to create a palace fit for royalty!





#### Baby Choo-Choo Train

\*Choo choo!\* All aboard the Baby Choo-Choo Train! This fun train set can move along the train tracks with a gentle push, but don't forget to stop at the railroad crossing gate. The Petite Bear Baby is included so you can start your journey straight away.















#### Figure & Furniture Sets (

## Triplets Baby Bathtime Set















### Room Sets





## Kitchen Play Set

























#### Nursery & Children's Bedroom

Baby's Toy Box -Snow Rabbit & Panda Babies-























#### Bathroom & Utilities

# **Toilet Set**



#### Bedroom & Living Room Furniture









#### Kitchen & Dining Room Furniture

#### Microwave Cabinet







Wall Sconces & Curtains Set







Family Table & Chairs







#### Homemade Pancake Set





## Vegetable Garden Set





### Fashion Playsets

## Fashion Playset Jewels & Gems Collection























#### Trick or Treat Parade



Get ready for trick or treating with the Halloween Trick or Treat Parade. This set includes Hazel Cat, Chantelle, 4 babies, candy and other accessories in fun Halloween costumes.





#### Mr Lion's Winter Sleigh