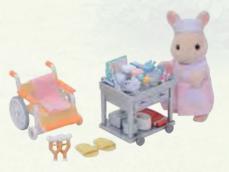

#### **Country Nurse Set**

If Sylvanians are feeling poorly, the Country Nurse can help turn their frowns into smiles! As well as Kate Milk Rabbit in a nurse outfit, this set also includes everything a nurse could need to treat her patient.