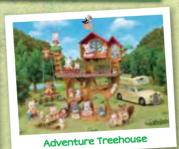

#### Adventure Treehouse

Adventure Tree House has fun in every branch. A rope swing that also goes up and down like a lift. A log ride that goes down the huge slide. With multiple rooms and a secret passage, just for the babies. The hut on the terrace can be removed and played with separately