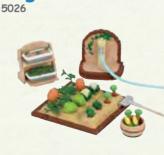

in

\*Choo choo!\* All aboard the Baby Choo-Choo Train! This fun train set can move along the train tracks with a gentle push, but don't forget to stop at the railroad crossing gate. The Petite Bear Baby is included so you can start your journey straight away.















#### Figure & Furniture Sets (

## Triplets Baby Bathtime Set















### Room Sets





## Kitchen Play Set

























#### Nursery & Children's Bedroom

Baby's Toy Box -Snow Rabbit & Panda Babies-























#### Bathroom & Utilities

# **Toilet Set**



#### Bedroom & Living Room Furniture









#### Kitchen & Dining Room Furniture

#### Microwave Cabinet







Wall Sconces & Curtains Set







Family Table & Chairs







#### Homemade Pancake Set





## Vegetable Garden Set





### Fashion Playsets

## Fashion Playset Jewels & Gems Collection























#### Trick or Treat Parade



Get ready for trick or treating with the Halloween Trick or Treat Parade. This set includes Hazel Cat, Chantelle, 4 babies, candy and other accessories in fun Halloween costumes.





#### Mr Lion's Winter Sleigh



Please welcome Santa's new helpers, Lionel & Lawrence dressed up in festive costumes! This themed set features new Lion baby Lawrence and accessories, including colourful toys and decorations, perfect for creating a festive winter scene.





#### Hoppin' Easter Set



Celebrate the springtime with this cute Easter themed playset. Each of the colourful Easter eggs can be cracked open to reveal a treat inside and once you've found them, collect them all in t