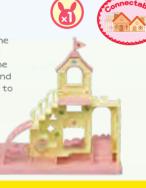

#### Baby Castle Playground

Everyone can play at being a prince or princess with the Baby Castle Playground. Climb up the ladder to the top turret wearing your crown and then \*whoooosh\* all the way down again on the slide. The Baby Castle Playground can also be stacked on top of the Baby Castle Nursery to create a palace fit for royalty!