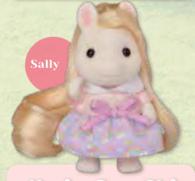

#### Manley Pony Girl

Sally the Manley Pony girl loves new things and always keeps up with the latest trends. Her mum, who's a hairdresser, does her hair, and all the other girls can't wait to see what hairstyle Sally will have next. Sally would love to be a unicorn, so she often wears a special headband with a horn. The headband makes Sally feel like she has special unicorn powers, and she always feels especially beautiful when she wears it.