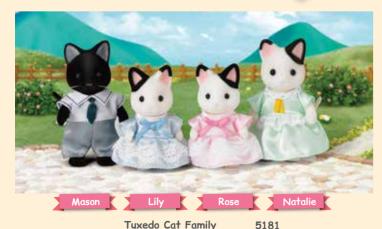

#### Tuxedo Cat Family

Natalie Marlowe is very cheerful and active. She follows the latest trends and loves new and pretty things.

Lily Marlowe is reliable just like her father, shopping together.