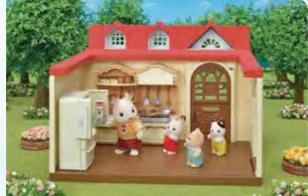

#### Red Roof Cosy Cottage Starter Home

5567

The Red Roof Cosy Cottage is a beautiful house in the perfect size for both beginners and avid Sylvanian Families collectors. With its red roof and beige brick exterior, this quaint two floor cottage includes a ladder to connect the upstairs and downstairs. As well as coming complete with Freya the Chocolate Rabbit Girl and a selection of starter furniture, the set also comes with smaller accessories such as a frying pan, fork, dish and omelette. The panel that divides the two floors is detachable and doubles as an additional garden area. The set can connect to either Sweet Raspberry Home, Red Roof Country Home, or both!