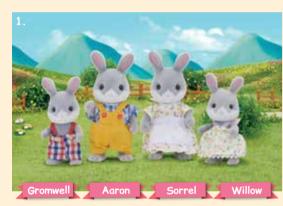

#### **Cottontail Rabbit Family**

1. Cottontail Family 2. Cottontail Baby

4030 5416

Sorrel Cottontail is a practical mother and home-maker, who spends all her spare time -which is not much! - decorating and improving the family's beautiful home. A great D.I.Y expert

**Gromwell Cottontail** is good at swimming and he always comes in first at the school swimming competition.

Willow Cottontail is polite and a good listener, so her friends like talking to her very much.

Charlie Cottontail likes to play in the water. He gets excited splashing water everywhere when he goes to the pool or a small stream. Lucas Persian is a dancer who's the talk of the town. He's worried about keeping in shape, so he drinks an original homemade smoothie every morning.