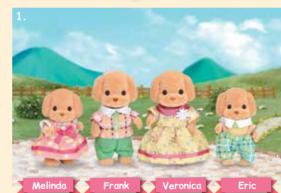

#### Toy Poodle Family

1. Toy Poodle Family

5259

2. Toy Poodle Baby 3. Toy Poodle Twins 5411 5425

Frank Cakebread is good at sports and baking. On most days, he is icing cakes with Melinda or playing catch with Eric and his friends.

**Veronica Cakebread** is the pastry chef at the Village Cake Shop. Everyone in the village loves her beautiful cakes with decorations that look like

**Eric Cakebread** is top of the class at school and is good at helping his friends when they don't understand something.

Melinda Cakebread is an outgoing girl and makes friends very easily. She loves organising regular tea parties with her friends from school.

Milo Cakebread wants to do things by himself like a big boy. He loves it when his mother or nursery teacher praises him.