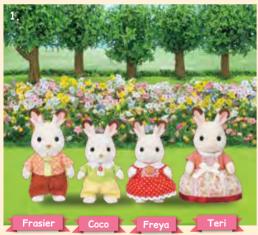

### Chocolate Rabbit Family

5655 1. Chocolate Rabbit Family 2. Chocolate Rabbit Baby 5405 3. Chocolate Rabbit Twins 5420 4. Chocolate Rabbit Grandparents 5190

Frasier Chocolate enjoys planning all kinds of fun events and parties to be held in the Sylvanian Village

Teri Chocolate always cooks delicious meals, and redesigns the children's clothes beautifully when they grow out of them.

Coco Chocolate is good at football - he can kick a ball further than any of the

Freya Chocolate is very good at drawing and has won lots of prizes in school competitions.

Crème Chocolate loves the Pain au Chocolat her dad makes - she often has chocolate around

Kabe Chocolate is full of curiosity - if something catches his eye, he'll run off to see it!

**Breeze Chocolate** likes watching the flowers sway in the breeze and the butterflies fluttering through the sky.

Rhys Chocolate is a boat captain, and lives at the Sea Breeze Cape

Patricia Chocolate's hobby is snorkelling and she often enjoys giving parties on the cruiser.