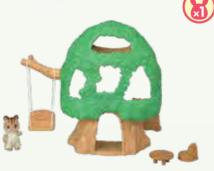

#### Adventure Treehouse

Adventure Tree House has fun in every branch. A rope swing that also goes up and down like a lift. A log ride that goes down the huge slide. With multiple rooms and a secret passage, just for the babies. The hut on the terrace can be removed and played with separately

#### Lakeside Lodge

28

Lakeside Lodge comes with furniture and accessories. Have your figures cook at the wood-burning stove, eat at the dining table, or sleep in the hammock. The roof has a secret slide that only baby figures can play on. Connect with Adventure Treehouse for even more fun!