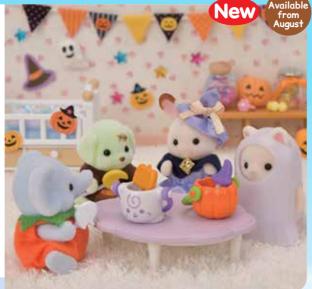

#### Trick or Treat Parade

Get ready for trick or treating with the Halloween Trick or Treat Parade. This set includes Hazel Cat, Chantelle, 4 babies, candy and other accessories in fun Halloween costumes.