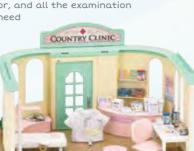

#### **Country Doctor**

This set comes with everything you would expect to find in a doctor's practice, including a reception desk and plenty of reading material, an outfit for your very own Sylvanian Doctor, and all the examination instruments they might need

including a stethoscope, scales and clipboard. This set is just the medicine you need to get your Sylvanians feeling better again.