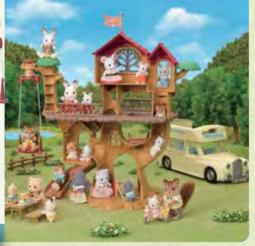

#### Adventure Treehouse

Adventure Tree House has fun in every branch. A rope swing that also goes up and down like a lift. A log ride that goes down the huge slide. With multiple rooms and a secret passage, just for the babies. The hut on the terrace can be removed and played with separately

#### Lakeside Lodge

28

Lakeside Lodge comes with furniture and accessories. Have your figures cook at the wood-burning stove, eat at the dining table, or sleep in the hammock. The roof has a secret slide that only baby figures can play on. Connect with Adventure Treehouse for even more fun!