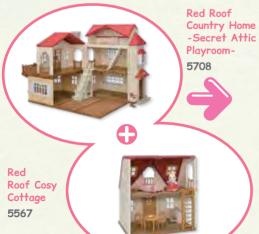

#### Red Roof Cosy Cottage Starter Home

5567

The Red Roof Cosy Cottage is a beautiful house in the perfect size for both beginners and avid Sylvanian Families collectors. With its red roof and beige brick exterior, this quaint two floor cottage includes a ladder to connect the upstairs and downstairs. As well as coming complete with Freya the Chocolate Rabbit Girl and a selection of starter furniture, the set also comes with smaller accessories such as a frying pan, fork, dish and omelette. The panel that divides the two floors is detachable and doubles as an additional garden area. The set can connect to either Sweet Raspberry Home, Red Roof Country Home, or both!

#### Red Roof Country Home

The Red Roof Country Home is a spacious family home for your Sylvanians. Use the real working lights to illuminate your games. Play in the secret attic room that is accessed by the hidden stairs! There's also an adorable post box next to the door. Connect with Sweet Raspberry Home and Red Roof Cosy Cottage to create an even bigger house.

Connect these two houses together to create the Red Roof Grand Mansion, the biggest house in the Sylvanian Village. You can make all kinds of combinations! This enormous house has rooms for plenty of furniture. You'll have lots of fun creating lovely arrangements for each room!