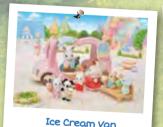

#### Ice Cream Van

The Ice Cream Van set contains over 30 colourful and delicious-looking ice creams and accessories. The display case can be flipped around and used as a seat to transform the van into a four-seater vehicle.