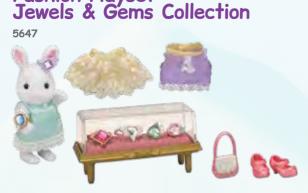

t can move along the train tracks with a gentle push, but don't forget to stop at the railroad crossing gate. The Petite Bear Baby is included so you can start your journey straight away.















#### Figure & Furniture Sets (

## Triplets Baby Bathtime Set















### Room Sets





## Kitchen Play Set

























#### Nursery & Children's Bedroom

Baby's Toy Box -Snow Rabbit & Panda Babies-























#### Bathroom & Utilities

# **Toilet Set**



#### Bedroom & Living Room Furniture









#### Kitchen & Dining Room Furniture

#### Microwave Cabinet







Wall Sconces & Curtains Set







Family Table & Chairs







#### Homemade Pancake Set





## Vegetable Garden Set





### Fashion Playsets

## Fashion Playset Jewels & Gems Collection























#### Trick or Treat Parade



Get ready for trick or treating with the Halloween Trick or Treat Parade. This set includes Hazel Cat, Chantelle, 4 babies, candy and other accessories in fun Halloween costumes.





#### Mr Lion's Winter Sleigh



Please welcome Santa's new helpers, Lionel & Lawrence dressed up in festive costumes! This themed set features new Lion baby Lawrence and accessories, including colourful toys and decorations, perfect for creating a festive winter scene.





#### Hoppin' Easter Set



Celebrate the springtime with this cute Easter themed playset. Each of the colourful Easter eggs can be cracked open to reveal a treat inside and once you've found them, collect them all in the pretty pastel basket.

Your Sylvanians will enjoy hunting for the eggs