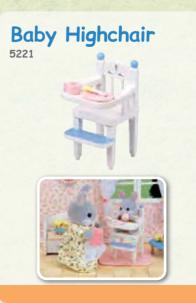

Baby Castle Playground. Climb up the ladder to the top turret wearing your crown and then \*whoooosh\* all the way down again on the slide. The Baby Castle Playground can also be stacked on top of the Baby Castle Nursery to create a palace fit for royalty!





#### Baby Choo-Choo Train

\*Choo choo!\* All aboard the Baby Choo-Choo Train! This fun train set can move along the train tracks with a gentle push, but don't forget to stop at the railroad crossing gate. The Petite Bear Baby is included so you can start your journey straight away.















#### Figure & Furniture Sets (

## Triplets Baby Bathtime Set















### Room Sets





## Kitchen Play Set

























#### Nursery & Children's Bedroom

Baby's Toy Box -Snow Rabbit & Panda Babies-























#### Bathroom & Utilities

# **Toilet Set**



#### Bedroom & Living Room Furniture









#### Kitchen & Dining Room Furniture

#### Microwave Cabinet







Wall Sconces & Curtains Set







Family Table & Chairs







#### Homemade Pancake Set





## Vegetable Garden Set





### Fashion Playsets

## Fashion Playset Jewels & Gems Collection























#### Trick or Treat Parade



Get ready for trick or treating with the Halloween Trick or Treat Parade. This set includes Hazel Cat, Chantelle, 4 babies, candy and other accessories in fun Halloween costumes.





#### Mr Lion's Winter Sleigh



Please welcome Santa's new helpers, Lionel & Lawrence dressed up in festive costumes! This themed set features new Lion baby Lawrence and accessories, including colourful toys