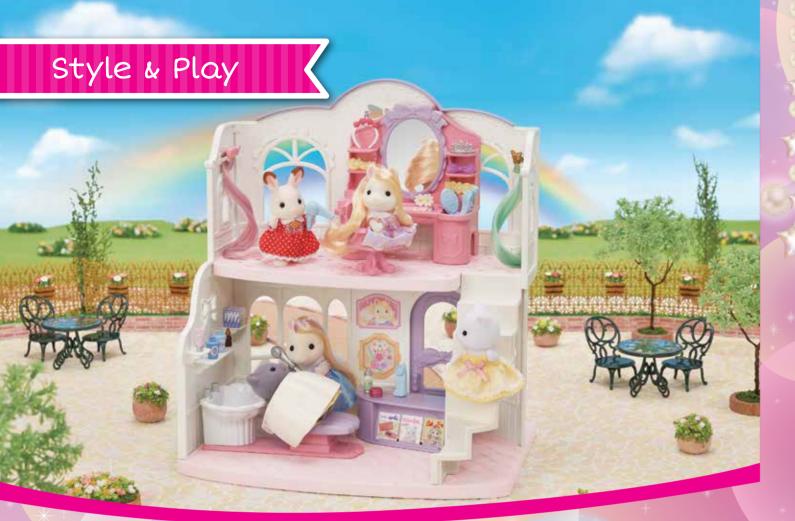

## Pony's Stylish Hair Salon

The Pony's Stylish Hair Salon set features a gorgeous hair salon, and the silky-haired Pony girl, Sally. Includes over 40 accessories for hair and makeup play. Use the hair accessories to style the Pony girl's hair in different ways! Includes a beautiful dresser with large mirror.

OVER 40

Comes with

a book of

hairstyles!