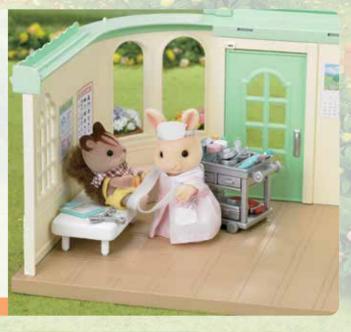

## Village Doctor Starter Set

Doctor Dawn will see you now. The Village Doctor Starter Set features everything you need to play pretend doctor, including a Persian Cat Mother figure with white coat, check-up machine and other medical tools. Combine with the Red Roof Cosy Cottage to create your own Doctor's Surgery, or with the Family