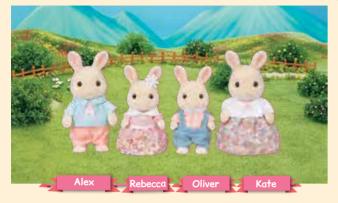

#### New Milk Rabbit Family

Milk Rabbit Family

5706

Alex Periwinkle often takes photos of his family to cherish their family memories. But Henry is always so active, it takes a long time for them to settle down in front of the camera.

Kate Periwinkle likes romantic-looking rooms and decorates her rooms with lots of flowers and pictures. She wants the children to always keep dreaming, so she tells them stories and fairy tales about princesses and fairies.

Oliver Periwinkle likes to write beautiful poems, and the girls at school always look forward to hearing his poems.

Rebecca Periwinkle wishes she could become a princess. She writes stories about becoming a princess in a secret notebook and dreams that it will come true some day.