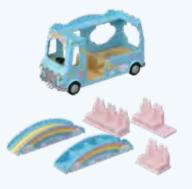

#### Sunshine Nursery Bus

The adorable Sunshine Nursery Bus makes every journey an adventure! It has a rainbow and music theme, with the removeable rainbow chairs on the upper deck turning into a seesaw. You can fit up to 12 babies plus a driver onboard or take some of the seats out to give everyone room for a nap. Underneath the seats you'll find a fun surprise - a paddling pool! Perfect for a cooling dip on hot summe days. You can also combine it to the Baby Castle Nursery for extra fun.