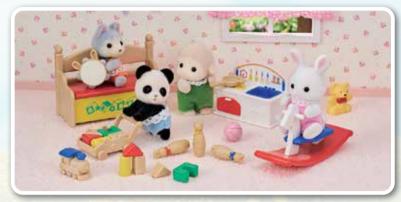

with the Baby Castle Playground. Climb up the ladder to the top turret wearing your crown and then \*whoooosh\* all the way down again on the slide. The Baby Castle Playground can also be stacked on top of the Baby Castle Nursery to create a palace fit for royalty!





#### Baby Choo-Choo Train

\*Choo choo!\* All aboard the Baby Choo-Choo Train! This fun train set can move along the train tracks with a gentle push, but don't forget to stop at the railroad crossing gate. The Petite Bear Baby is included so you can start your journey straight away.















#### Figure & Furniture Sets (

## Triplets Baby Bathtime Set















### Room Sets





## Kitchen Play Set

























#### Nursery & Children's Bedroom

Baby's Toy Box -Snow Rabbit & Panda Babies-























#### Bathroom & Utilities

# **Toilet Set**



#### Bedroom & Living Room Furniture









#### Kitchen & Dining Room Furniture

#### Microwave Cabinet







Wall Sconces & Curtains Set







Family Table & Chairs







#### Homemade Pancake Set





## Vegetable Garden Set





### Fashion Playsets

## Fashion Playset Jewels & Gems Collection























#### Trick or Treat Parade



Get ready for trick or treating with the Halloween Trick or Treat Parade. This set includes Hazel Cat, Chantelle, 4 babies, candy and other accessories in fun Halloween costumes.





#### Mr Lion's Winter Sleigh



Please welcome Santa's new helpers, Lionel & Lawrence dressed up in festive costumes! This themed set features new Lion baby Lawrence and accessories, including colou