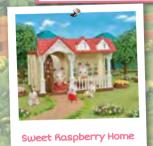

#### Sweet Raspberry Home

The Sweet Raspberry Home is the ideal set for those who are looking to start collecting Sylvanian Families or wanting to expand the current house to an even bigger one! This adorable house comes with a beautiful front porch, with intricate engravings. The set comes with Crème Chocolate, the Chocolate Rabbit baby and her crib that can turn into a slide! Connect with the Red Roof Cosy Cottage to make it a three storey house.