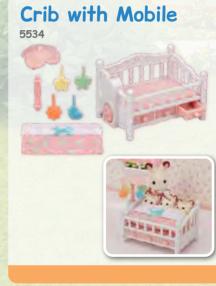

h the Baby Castle Playground. Climb up the ladder to the top turret wearing your crown and then \*whoooosh\* all the way down again on the slide. The Baby Castle Playground can also be stacked on top of the Baby Castle Nursery to create a palace fit for royalty!





#### Baby Choo-Choo Train

\*Choo choo!\* All aboard the Baby Choo-Choo Train! This fun train set can move along the train tracks with a gentle push, but don't forget to stop at the railroad crossing gate. The Petite Bear Baby is included so you can start your journey straight away.















#### Figure & Furniture Sets (

## Triplets Baby Bathtime Set















### Room Sets





## Kitchen Play Set

























#### Nursery & Children's Bedroom

Baby's Toy Box -Snow Rabbit & Panda Babies-























#### Bathroom & Utilities

# **Toilet Set**



#### Bedroom & Living Room Furniture









#### Kitchen & Dining Room Furniture

#### Microwave Cabinet







Wall Sconces & Curtains Set







Family Table & Chairs







#### Homemade Pancake Set





## Vegetable Garden Set





### Fashion Playsets

## Fashion Playset Jewels & Gems Collection























#### Trick or Treat Parade



Get ready for trick or treating with the Halloween Trick or Treat Parade. This set includes Hazel Cat, Chantelle, 4 babies, candy and other accessories in fun Halloween costumes.





#### Mr Lion's Winter Sleigh



Please welcome Santa's new helpers, Lionel & Lawrence dressed up in festive costumes! This themed set features new Lion baby Lawrence and accessories, including colourful