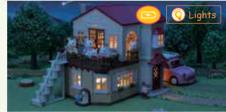

#### Red Roof Country Home

The Red Roof Country Home is a spacious family home for your Sylvanians. Use the real working lights to illuminate your games. Play in the secret attic room that is accessed by the hidden stairs! There's also an adorable post box next to the door. Connect with Sweet Raspberry Home and Red Roof Cosy Cottage to create an even bigger house.

This house can be opened up to 90 degrees, 180 degrees or even kept closed. The lights in the rooms can be turned on and off too! When the house is closed, the beautiful house shape can be seen on all sides, with lovely cosy lights in the