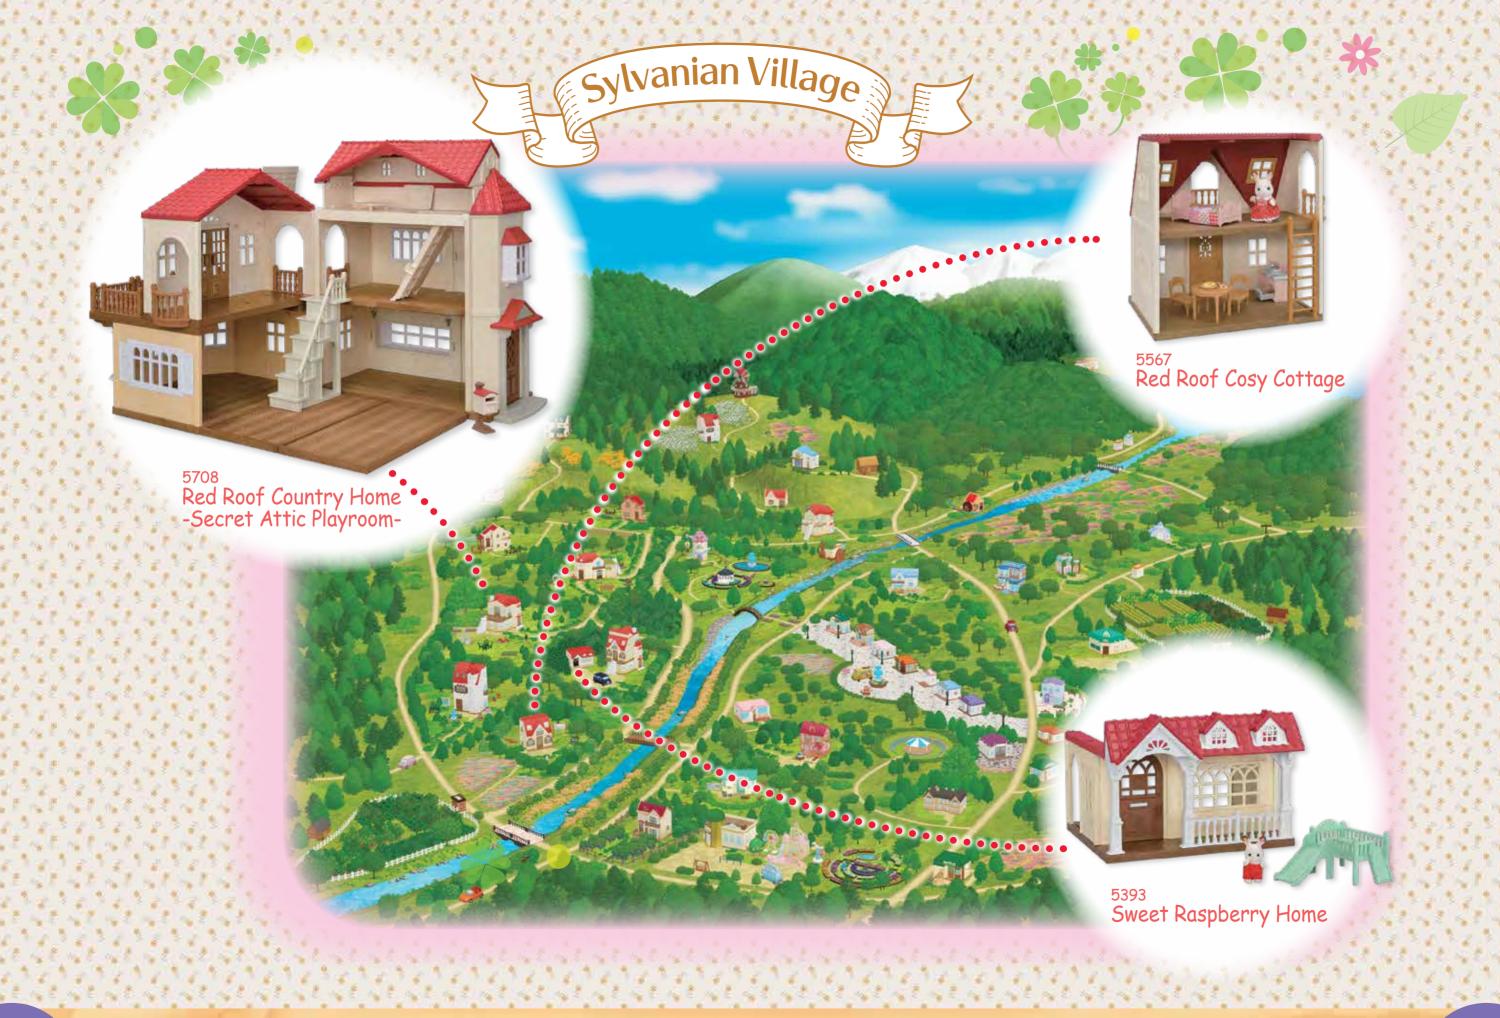

#### Red Roof Cosy Cottage Starter Home

5567

The Red Roof Cosy Cottage is a beautiful house in the perfect size for both beginners and avid Sylvanian Families collectors. With its red roof and beige brick exterior, this quaint two floor cottage includes a ladder to connect the upstairs and downstairs. As well as coming complete with Freya the Chocolate Rabbit Girl and a selection of starter furniture, the set also comes with smaller accessories such as a frying pan, fork, dish and omelette. The panel that divides the two floors is detachable and doubles as an additional garden area. The set can connect to either Sweet Raspberry Home, Red Roof Country Home, or both!

The perfect item to start to your Sylvanian Families collection! This set includes a house, furniture and figure for all kinds of play!

#### Sweet Raspberry Home

The Sweet Raspberry Home is the ideal set for those who are looking to start collecting Sylvanian Families or wanting to expand the current house to an even bigger one! This adorable house comes with a beautiful front porch, with intricate engravings. The set comes with Crème Chocolate, the Chocolate Rabbit baby and her crib that can turn into a slide! Connect with the Red Roof Cosy Cottage to make it a three storey house.

#### Red Roof Country Home

The Red Roof Country Home is a spacious family home for your Sylvanians. Use the real working lights to illuminate your games. Play in the secret attic room that is accessed by the hidden stairs! There's also an adorable post box next to the door. Connect with Sweet Raspberry Home and Red Roof Cosy Cottage to create an even bigger house.

Connect these two houses together to create the Red Roof Grand Mansion, the biggest house in the Sylvanian Village. You can make all kinds of combinations! This enormous house has rooms for plenty of furniture. You'll have lots of fun creating lovely arrangements for each room!