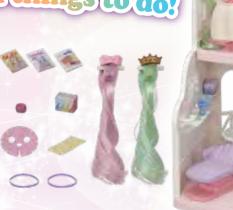

Meet Serafina, the Pony Hair Stylist! The Pony's Hair Stylist Set features a cart, hair accessories, and the Pony mother, a silky-haired hairdresser. Combine with the Pony's Stylish Hair Salon (sold separately) for even more fun with hair and makeup!

## Pony's Stylish Hair Salon

The Pony's Stylish Hair Salon set features a gorgeous hair salon, and the silky-haired Pony girl, Sally. Includes over 40 accessories for hair and makeup play. Use the hair accessories to style the Pony girl's hair in different ways! Includes a beautiful dresser with large mirror.

OVER 40

Comes with

a book of

hairstyles!