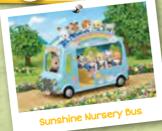

#### Sunshine Nursery Bus

The adorable Sunshine Nursery Bus makes every journey an adventure! It has a rainbow and music theme, with the removeable rainbow chairs on the upper deck turning into a seesaw. You can fit up to 12 babies plus a driver onboard or take some of the seats out to give everyone room for a nap. Underneath the seats you'll find a fun surprise - a paddling pool! Perfect for a cooling dip on hot summe days. You can also combine it to the Baby Castle Nursery for extra fun.