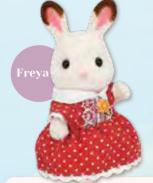

#### Chocolate Rabbit Girl

Freya the Chocolate Rabbit girl is a cheerful girl who likes to have fun with her family and friends. She often invites her friends to parties at her house and gives them delicious treats which she baked with her mother. She's very good at drawing and has won lots of prizes in school competitions.