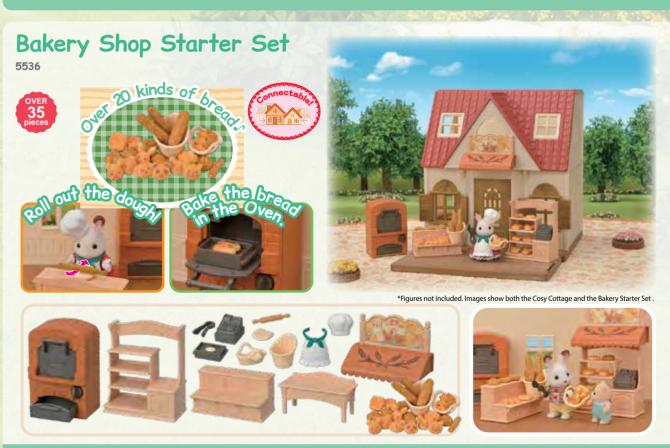

combine it to the Baby Castle Nursery for extra fun.





#### Baby Castle Playground

Everyone can play at being a prince or princess with the Baby Castle Playground. Climb up the ladder to the top turret wearing your crown and then \*whoooosh\* all the way down again on the slide. The Baby Castle Playground can also be stacked on top of the Baby Castle Nursery to create a palace fit for royalty!





#### Baby Choo-Choo Train

\*Choo choo!\* All aboard the Baby Choo-Choo Train! This fun train set can move along the train tracks with a gentle push, but don't forget to stop at the railroad crossing gate. The Petite Bear Baby is included so you can start your journey straight away.















#### Figure & Furniture Sets (

## Triplets Baby Bathtime Set















### Room Sets





## Kitchen Play Set

























#### Nursery & Children's Bedroom

Baby's Toy Box -Snow Rabbit & Panda Babies-























#### Bathroom & Utilities

# **Toilet Set**



#### Bedroom & Living Room Furniture









#### Kitchen & Dining Room Furniture

#### Microwave Cabinet







Wall Sconces & Curtains Set







Family Table & Chairs







#### Homemade Pancake Set





## Vegetable Garden Set





### Fashion Playsets

## Fashion Playset Jewels & Gems Collection























#### Trick or Treat Parade



Get ready for trick or treating with the Halloween Trick or Treat Parade. This set includes Hazel Cat, Chantelle, 4 babies, candy and other accessories in fun Halloween costumes.





#### Mr Lion's Winter Sleigh



Please welcome Santa's new help