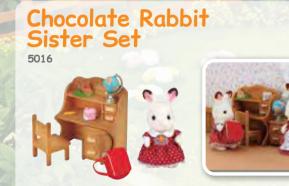

### Chocolate Rabbit Family

5655 1. Chocolate Rabbit Family 2. Chocolate Rabbit Baby 5405 3. Chocolate Rabbit Twins 5420 4. Chocolate Rabbit Grandparents 5190

Frasier Chocolate enjoys planning all kinds of fun events and parties to be held in the Sylvanian Village

Freya Chocolate is very good at drawing and has won lots of prizes in school competitions.

Crème Chocolate loves the Pain au Chocolat her dad makes - she often has chocolate around

Kabe Chocolate is full of curiosity - if something catches his eye, he'll run off to see it!