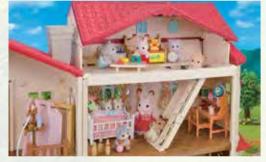

#### Red Roof Country Home

The Red Roof Country Home is a spacious family home for your Sylvanians. Use the real working lights to illuminate your games. Play in the secret attic room that is accessed by the hidden stairs! There's also an adorable post box next to the door. Connect with Sweet Raspberry Home and Red Roof Cosy Cottage to create an even bigger house.

Connect these two houses together to create the Red Roof Grand Mansion, the biggest house in the Sylvanian Village. You can make all kinds of combinations! This enormous house has rooms for plenty of furniture. You'll have lots of fun creating lovely arrangements for each room!