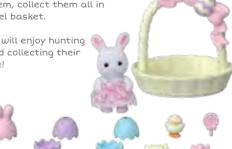

#### Hoppin' Easter Set

Celebrate the springtime with this cute Easter themed playset. Each of the colourful Easter eggs can be cracked open to reveal a treat inside and once you've found them, collect them all in the pretty pastel basket.

Your Sylvanians will enjoy hunting for the eggs and collecting their treat - too cute!