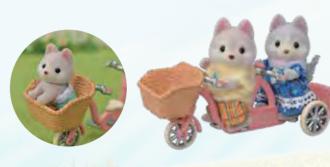

## Tandem Cycling Set Husky Sister & Brother

The Tandem Cycling Set includes two new Husky children, Hayden and Pauline and their pink tandem bike.