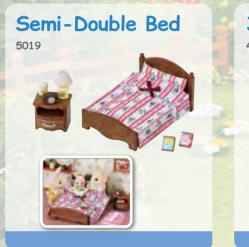

\*whoooosh\* all the way down again on the slide. The Baby Castle Playground can also be stacked on top of the Baby Castle Nursery to create a palace fit for royalty!





#### Baby Choo-Choo Train

\*Choo choo!\* All aboard the Baby Choo-Choo Train! This fun train set can move along the train tracks with a gentle push, but don't forget to stop at the railroad crossing gate. The Petite Bear Baby is included so you can start your journey straight away.















#### Figure & Furniture Sets (

## Triplets Baby Bathtime Set















### Room Sets





## Kitchen Play Set

























#### Nursery & Children's Bedroom

Baby's Toy Box -Snow Rabbit & Panda Babies-























#### Bathroom & Utilities

# **Toilet Set**



#### Bedroom & Living Room Furniture









#### Kitchen & Dining Room Furniture

#### Microwave Cabinet







Wall Sconces & Curtains Set







Family Table & Chairs







#### Homemade Pancake Set





## Vegetable Garden Set





### Fashion Playsets

## Fashion Playset Jewels & Gems Collection























#### Trick or Treat Parade



Get ready for trick or treating with the Halloween Trick or Treat Parade. This set includes Hazel Cat, Chantelle, 4 babies, candy and other accessories in fun Halloween costumes.





#### Mr Lion's Winter Sleigh



Please welcome Santa's new helpers, Lionel & Lawrence dressed up in festive costumes! This themed set features new Lion baby Lawrence and accessories, including colourful toys and decorations, perfect for creating a festive winter scene.





#### Hoppin' Easter Se