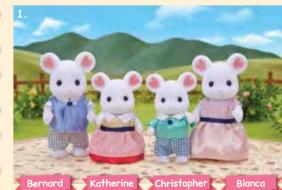

#### Bernard Marshmallow loves making delicious food with his homemade cheese collection for his

Bianca Marshmallow is incredibly organised and excellent at playing chess. She runs the Grocery

Christopher Marshmallow has a very good memory, although he's not so good at maths. Katherine Marshmallow is very good at maths

Albert Marshmallow is clever for his age and very curious.

but she's a bit forgetful.

Mary Marshmallow is a ball of energy. She's always on the go. Edward Marshmallow is a sleepyhead and nods off quite often during a conversation. Elizabeth Marshmallow is always in a good mood and loves tagging along to Mary