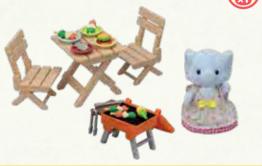

#### BBQ Picnic Set Elephant Girl

Throw your own Sylvanian BBQ! The BBQ Picnic Set -Elephant Girl features Elephant girl, Miriam in an exclusive outfit, along with accessories to enjoy pretend barbecue play. Cook food on the grill and eat at the table and chairs using the colourful plates.