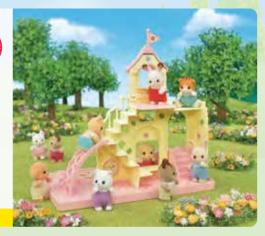

#### Baby Amusement Park

The Baby Amusement Park features an amazing castle and lots of rides. There's a Ferris wheel, Viking ship, go karts, and a rocket ride. There is a display board at the back of the amusement park where you can line up the baby figures.