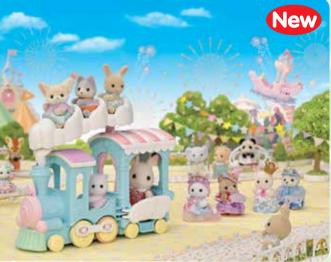

#### Floating Cloud Rainbow Train

Features a lovely parade train with plenty of movable parts, along with the long-eared Fennec Fox baby. Moving the Rainbow Train along will make the cloud of smoke in its chimney