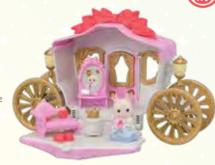

#### Royal Carriage Set

The Royal Carriage Set has a lovely room in the carriage for playing princess. The all-in-one set comes with a carriage room, accessories, and Crème Chocolate figure.