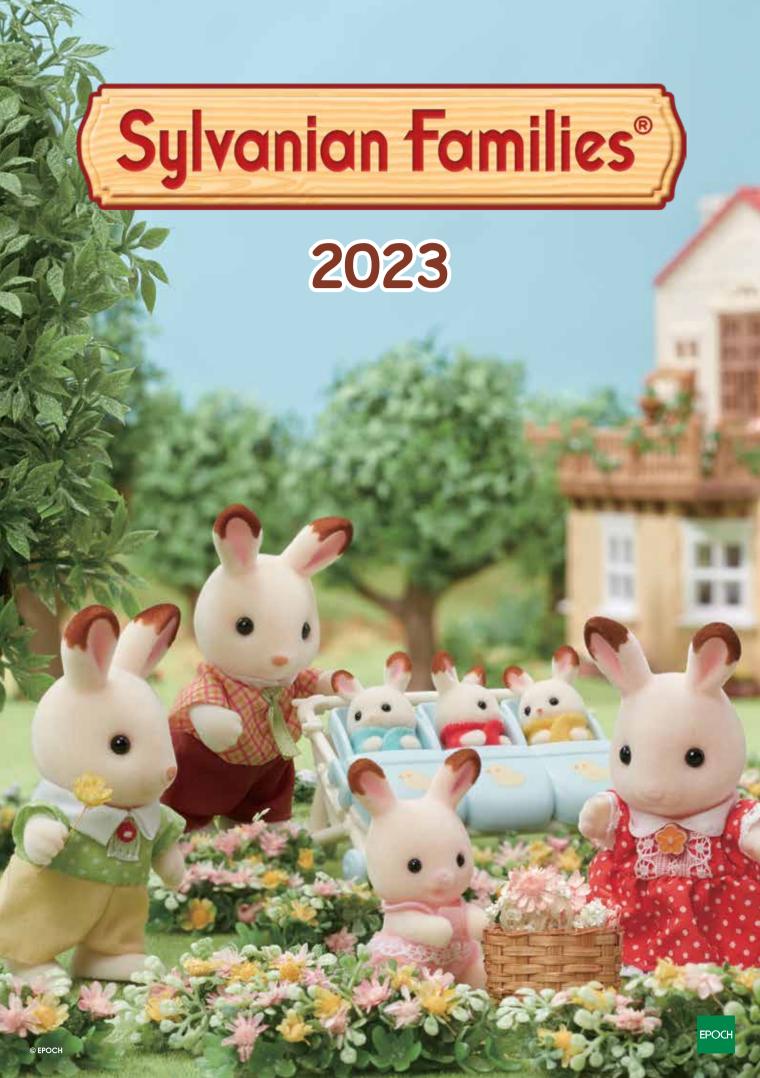

#### Fennee Fox Family

1. Fennec Fox Family

2. Fennec Fox Twins

5696 5697

Ronald Fennec is a very funny sand artist. When he is making something, everyone gathers, so it looks like he's doing a show.

**Sharon Fennec** is a picture book author. She draws pictures of her daughter, Jasmine's, day