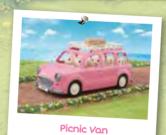

#### Family Picnic Van

The Family Picnic Van is a car with a roof rack, that can fit up to eight figures. Remove the boot door and seats to turn them into a picnic table set. With the picnic basket and treats included, your Sylvanian Families can head off on a picnic.

Image on the left show both Picnic Van and the Bakery Starter Set.