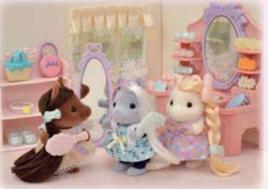

#### Pony Friends Set

The Ponies are the most fashionable girls in the Sylvanian Village. The Pony Friends set contains Chestnut Pony girl Vera and Silver Pony girl Giselle, a stylish freestanding mirror, hair accessories and fashion items.

Meet Serafina, the Pony Hair Stylist! The Pony's Hair Stylist Set features a cart, hair accessories, and the Pony mother, a silky-haired hairdresser. Combine with the Pony's Stylish Hair Salon (sold separately) for even more fun with hair and makeup!

## Pony's Stylish Hair Salon

The Pony's Stylish Hair Salon set features a gorgeous hair salon, and the silky-haired Pony girl, Sally. Includes over 40 accessories for hair and makeup play. Use the hair accessories to style the Pony girl's hair in different ways! Includes a beautiful dresser with large mirror.