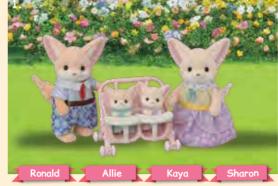

#### Fennee Fox Family

1. Fennec Fox Family

2. Fennec Fox Twins

5696 5697

Ronald Fennec is a very funny sand artist. When he is making something, everyone gathers, so it looks like he's doing a show.

**Sharon Fennec** is a picture book author. She draws pictures of her daughter, Jasmine's, day

Allie Fennec is a calm and carefree baby. He has a favourite chair where he sits to have all of his

Kaya Fennec is a baby who likes stargazing but is afraid of dark places. She has trouble falling asleep and wakes up quickly.