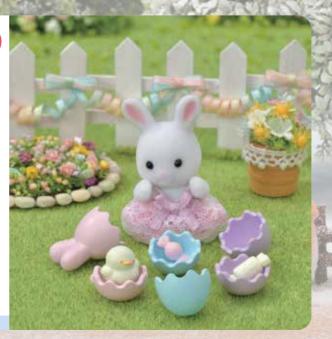

#### Hoppin' Easter Set

Celebrate the springtime with this cute Easter themed playset. Each of the colourful Easter eggs can be cracked open to reveal a treat inside and once you've found them, collect them all in the pretty pastel basket.

Your Sylvanians will enjoy hunting for the eggs and collecting their treat - too cute!