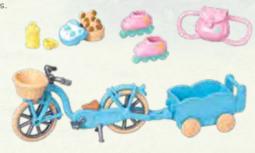

#### Family Campervan

Enjoy cooking, barbecue, cycling, fishing, and other fun camping activities! Two adult figures, two child figures, one baby figure, and two twin figures can all sleep in the Family Campervan. Seats will recline into beds. The kitchen stored under the dashboard contains a frying pan, corncob, and grilled fish for cooking fun. Use together with the childrens' fishing rod, fish, and bucket to have your figures cook a freshly caught fish for the family! The child's mountain bike, baby bicycle, and fishing rod can be stored in the rear carrier.