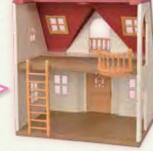

#### Red Roof Country Home

The Red Roof Country Home is a spacious family home for your Sylvanians. Use the real working lights to illuminate your games. Play in the secret attic room that is accessed by the hidden stairs! There's also an adorable post box next to the door. Connect with Sweet Raspberry Home and Red Roof Cosy Cottage to create an even bigger house.

Connect these two houses together to create the Red Roof Grand Mansion, the biggest house in the Sylvanian Village. You can make all kinds of combinations! This enormous house has rooms for plenty of furniture. You'll have lots of fun creating lovely arrangements for each room!

This house can be opened up to 90 degrees, 180 degrees or even kept closed. The lights in the rooms can be turned on and off too! When the house is closed, the beautiful house shape can be seen on all sides, with lovely cosy lights in the