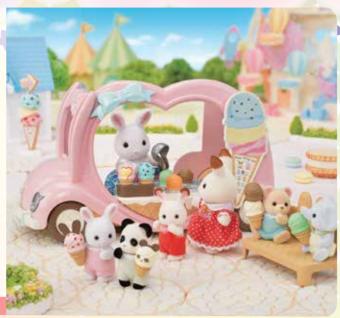

#### Ice Cream Van

The Ice Cream Van set contains over 30 colourful and delicious-looking ice creams and accessories. The display case can be flipped around and used as a seat to transform the van into a four-seater vehicle.