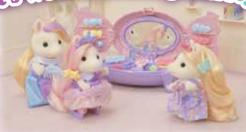

## Pony's Stylish Hair Salon

The Pony's Stylish Hair Salon set features a gorgeous hair salon, and the silky-haired Pony girl, Sally. Includes over 40 accessories for hair and makeup play. Use the hair accessories to style the Pony girl's hair in different ways! Includes a beautiful dresser with large mirror.

OVER 40

Comes with

a book of

hairstyles!