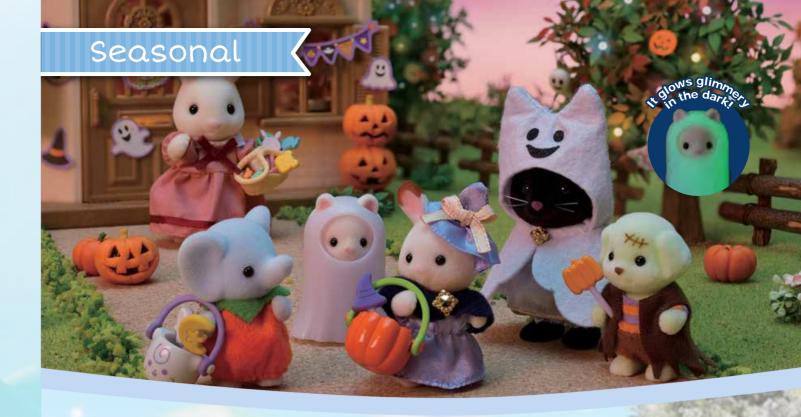

#### Trick or Treat Parade

Get ready for trick or treating with the Halloween Trick or Treat Parade. This set includes Hazel Cat, Chantelle, 4 babies, candy and other accessories in fun Halloween costumes.