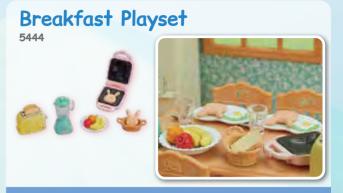

und can also be stacked on top of the Baby Castle Nursery to create a palace fit for royalty!





#### Baby Choo-Choo Train

\*Choo choo!\* All aboard the Baby Choo-Choo Train! This fun train set can move along the train tracks with a gentle push, but don't forget to stop at the railroad crossing gate. The Petite Bear Baby is included so you can start your journey straight away.















#### Figure & Furniture Sets (

## Triplets Baby Bathtime Set















### Room Sets





## Kitchen Play Set

























#### Nursery & Children's Bedroom

Baby's Toy Box -Snow Rabbit & Panda Babies-























#### Bathroom & Utilities

# **Toilet Set**



#### Bedroom & Living Room Furniture









#### Kitchen & Dining Room Furniture

#### Microwave Cabinet







Wall Sconces & Curtains Set







Family Table & Chairs







#### Homemade Pancake Set





## Vegetable Garden Set





### Fashion Playsets

## Fashion Playset Jewels & Gems Collection























#### Trick or Treat Parade



Get ready for trick or treating with the Halloween Trick or Treat Parade. This set includes Hazel Cat, Chantelle, 4 babies, candy and other accessories in fun Halloween costumes.





#### Mr Lion's Winter Sleigh



Please welcome Santa's new helpers, Lionel & Lawrence dressed up in festive costumes! This themed set features new Lion baby Lawrence and accessories, including colourful toys and decorations, perfect for creating a festive winter scene.





#### Hoppin' Easter Set



Celebrate the springtime with this cute Easter themed playset. Each o