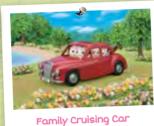

#### Family Cruising Car

Drive around the village with the family come rain or shine in the Family Cruising Car. When the sun comes out just take off the roof. The baby buggy is both a buggy and a baby car seat, so they can watch the world go by in safety.