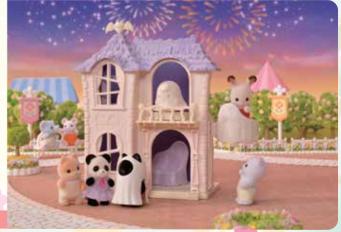

#### Spooky Surprise House

The Spooky Surprise House is a haunted house set with a Midnight Cat baby in a ghost costume, Spookie and furniture. The haunted house comes with a ghost elevator and TV. This set includes a house, one figure, and furniture, and can be played with on its own.