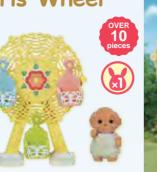

#### **Baby Ferris Wheel**

Spin the Ferris wheel by holding onto the handle and turning it; little ones can reach up and touch the fluffy clouds above!