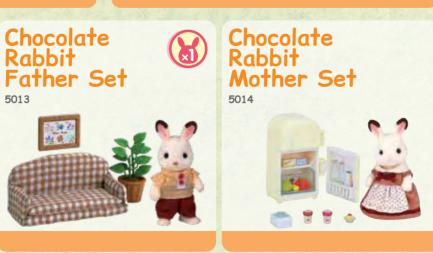

### Chocolate Rabbit Family

5655 1. Chocolate Rabbit Family 2. Chocolate Rabbit Baby 5405 3. Chocolate Rabbit Twins 5420 4. Chocolate Rabbit Grandparents 5190

Frasier Chocolate enjoys planning all kinds of fun events and parties to be held in the Sylvanian Village

Teri Chocolate always cooks delicious meals, and redesigns the children's clothes beautifully when they grow out of them.

Coco Chocolate is good at football - he can kick a ball further than any of the