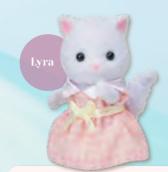

#### Persian Cat Girl

Lyra the Persian Cat girl likes tinkering with machines, and is very interested in the piano and other musical instruments that her father dances to. She's currently fascinated by how the elevator in their home works. She's usually quiet, but talks a lot when she's with her twin sister.