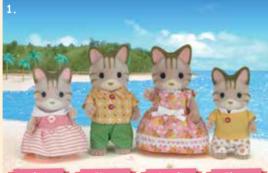

#### Striped Cat Family

1. Striped Cat Family

5180

2. Striped Cat Baby

5417 5429

Rose, they are very close sisters and love going

Rose Marlowe is cheerful and pretty just like

Mason Marlowe is quiet and reliable, and is close to his family

and is also good at sports. Although her personality is different from her twin sister

her mother.

3. Striped Cat Twins

#### Tuxedo Cat Family

Natalie Marlowe is very cheerful and active. She follows the latest trends and loves new and pretty things.

Lily Marlowe is reliable just like her father, shopping together.