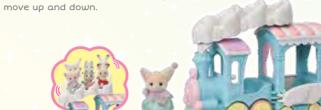

#### Floating Cloud Rainbow Train

Features a lovely parade train with plenty of movable parts, along with the long-eared Fennec Fox baby. Moving the Rainbow Train along will make the cloud of smoke in its chimney