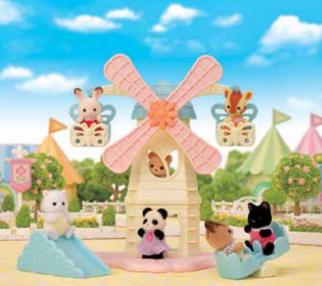

Baby Windmill Park

Take a trip down the Flower slide, or wind up the windmill to make the

butterfly gondola go up and down. There's so much fun to be had at the Baby

Windmill Park!