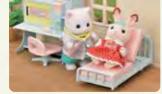

## Village Doctor Starter Set

Doctor Dawn will see you now. The Village Doctor Starter Set features everything you need to play pretend doctor, including a Persian Cat Mother figure with white coat, check-up machine and other medical tools. Combine with the Red Roof Cosy Cottage to create your own Doctor's Surgery, or with the Family