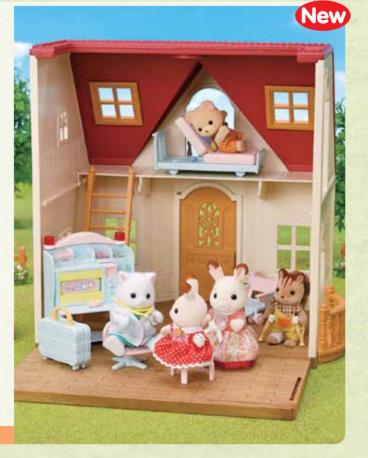

#### Red Roof Cosy Cottage Starter Home

5567

The Red Roof Cosy Cottage is a beautiful house in the perfect size for both beginners and avid Sylvanian Families collectors. With its red roof and beige brick exterior, this quaint two floor cottage includes a ladder to connect the upstairs and downstairs. As well as coming complete with Freya the Chocolate Rabbit Girl and a selection of starter furniture, the set also comes with smaller accessories such as a frying pan, fork, dish and omelette. The panel that divides the two floors is detachable and doubles as an additional garden area. The set can connect to either Sweet Raspberry Home, Red Roof Country Home, or both!

The perfect item to start to your Sylvanian Families collection! This set includes a house, furniture and figure for all kinds of play!