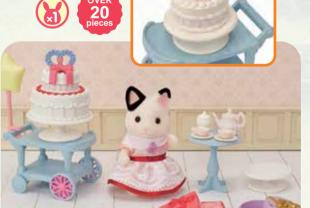

#### Party Time Playset Tuxedo Cat Girl

It's party time! The Party Time Playset - Tuxedo Cat Girl features Tuxedo Cat girl Lily in an exclusive party dress, plus a lavish two-tier cake and presents. Why not help Lily decorate the cake with the toppings that are included in the set. Both the top and bottom tiers of the cake can be served on separate plates. Place the cake or tea set on the cart to move them about.