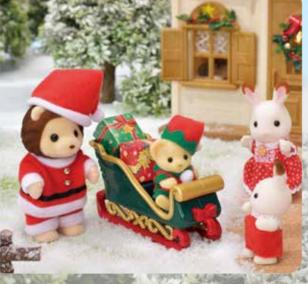

#### Mr Lion's Winter Sleigh

Please welcome Santa's new helpers, Lionel & Lawrence dressed up in festive costumes! This themed set features new Lion baby Lawrence and accessories, including colourful toys and decorations, perfect for creating a festive winter scene.