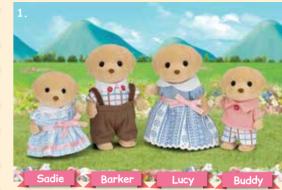

#### Yellow Labrador Family

1. Yellow Labrador Family

5182

2. Yellow Labrador Baby

5418 5430

3. Yellow Labrador Twins

Simon Sandy is sporty, and especially enjoys marine sports.

1. Bear Family

2. Bear Baby

3. Bear Twins

Amelia Sandy likes fruits very much - even her favourite clothes have fruit patterns! Amelia runs the ice cream parlour at Sea Breeze Cape.

**Shane Sandy** is very brave and wants to be an explorer when he grows up.

**Sabrina Sandy** is an active girl who loves to ride her bicycle while enjoying the beautiful scenery of Sea Breeze Cape. She enjoys exchanging letters with her good friend Freya.

Apricot Sandy is a crybaby and believes that it rains when she cries. So whenever she wants the weather to be sunny, she tries to hold back

Scott Sandy is very active. Even when he's riding in his stroller, he leans forward and wiggles his arms and legs. **Skyler Sandy** is a friendly girl who smiles and waves at people she meets on the street.