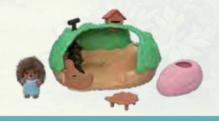

#### Family Picnic Van

The Family Picnic Van is a car with a roof rack, that can fit up to eight figures. Remove the boot door and seats to turn them into a picnic table set. With the picnic basket and treats included, your Sylvanian Families can head off on a picnic.

Image on the left show both Picnic Van and the Bakery Starter Set.