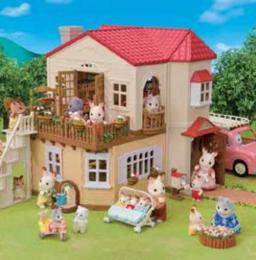

#### Red Roof Country Home

The Red Roof Country Home is a spacious family home for your Sylvanians. Use the real working lights to illuminate your games. Play in the secret attic room that is accessed by the hidden stairs! There's also an adorable post box next to the door. Connect with Sweet Raspberry Home and Red Roof Cosy Cottage to create an even bigger house.

This house can be opened up to 90 degrees, 180 degrees or even kept closed. The lights in the rooms can be turned on and off too! When the house is closed, the beautiful house shape can be seen on all sides, with lovely cosy lights in the