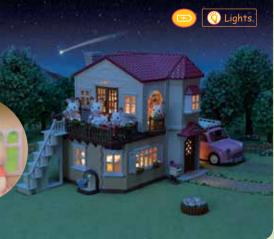

#### Red Roof Country Home

The Red Roof Country Home is a spacious family home for your Sylvanians. Use the real working lights to illuminate your games. Play in the secret attic room that is accessed by the hidden stairs! There's also an adorable post box next to the door. Connect with Sweet Raspberry Home and Red Roof Cosy Cottage to create an even bigger house.