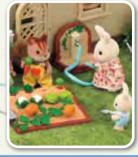

#### Family Picnic Van

The Family Picnic Van is a car with a roof rack, that can fit up to eight figures. Remove the boot door and seats to turn them into a picnic table set. With the picnic basket and treats included, your Sylvanian Families can head off on a picnic.

Image on the left show both Picnic Van and the Bakery Starter Set.