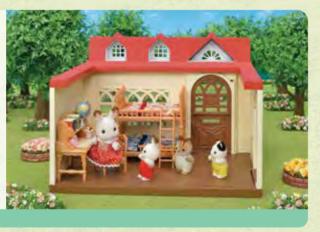

y for extra fun.





#### Baby Castle Playground

Everyone can play at being a prince or princess with the Baby Castle Playground. Climb up the ladder to the top turret wearing your crown and then \*whoooosh\* all the way down again on the slide. The Baby Castle Playground can also be stacked on top of the Baby Castle Nursery to create a palace fit for royalty!





#### Baby Choo-Choo Train

\*Choo choo!\* All aboard the Baby Choo-Choo Train! This fun train set can move along the train tracks with a gentle push, but don't forget to stop at the railroad crossing gate. The Petite Bear Baby is included so you can start your journey straight away.















#### Figure & Furniture Sets (

## Triplets Baby Bathtime Set















### Room Sets





## Kitchen Play Set

























#### Nursery & Children's Bedroom

Baby's Toy Box -Snow Rabbit & Panda Babies-























#### Bathroom & Utilities

# **Toilet Set**



#### Bedroom & Living Room Furniture









#### Kitchen & Dining Room Furniture

#### Microwave Cabinet







Wall Sconces & Curtains Set







Family Table & Chairs







#### Homemade Pancake Set





## Vegetable Garden Set





### Fashion Playsets

## Fashion Playset Jewels & Gems Collection























#### Trick or Treat Parade



Get ready for trick or treating with the Halloween Trick or Treat Parade. This set includes Hazel Cat, Chantelle, 4 babies, candy and other accessories in fun Halloween costumes.





#### Mr Lion's Winter Sleigh



Please welcome Santa's new helpers, Lionel & Lawrence dressed up in