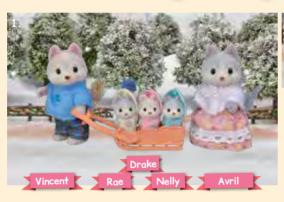

Vincent Husky has a big interest in cars! Whether it's driving round with his friends or helping others fix their cars, he will always be there to lend his car expertise!

Avril Husky loves her jewellery. Whenever she goes shopping she can't help but add to her collection! From rings to bracelets, Avril has it all!

Rae, Drake and Nelly Husky might be some of the cutest triplets in the village! They are all so close with each other that they never leave each other's side

Twins Amber and Jeremy Husky love playing outside together! They are always taking turns on their pushcart.