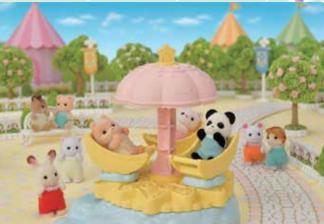

#### **Baby Star Carousel**

The Baby Star Carousel has moon-shaped seats that spin around and around when winding the star parasol. There are three seats for baby figures to sit in. This set comes with a Panda Baby figure and can be played with on its own.