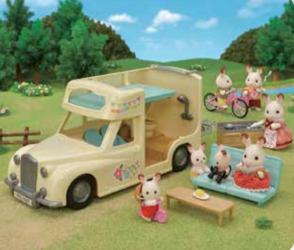

#### Family Campervan

Enjoy cooking, barbecue, cycling, fishing, and other fun camping activities! Two adult figures, two child figures, one baby figure, and two twin figures can all sleep in the Family Campervan. Seats will recline into beds. The kitchen stored under the dashboard contains a frying pan, corncob, and grilled fish for cooking fun. Use together with the childrens' fishing rod, fish, and bucket to have your figures cook a freshly caught fish for the family! The child's mountain bike, baby bicycle, and fishing rod can be stored in the rear carrier.