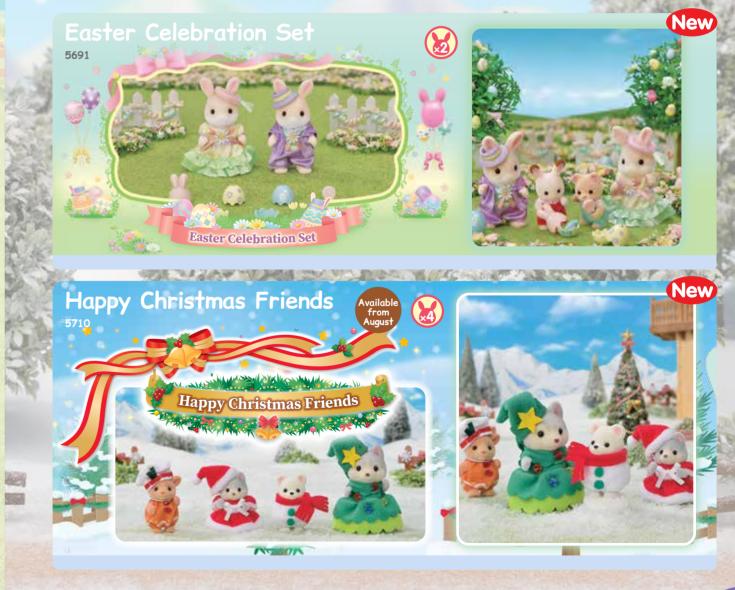

#### Hoppin' Easter Set

Celebrate the springtime with this cute Easter themed playset. Each of the colourful Easter eggs can be cracked open to reveal a treat inside and once you've found them, collect them all in the pretty pastel basket.

Your Sylvanians will enjoy hunting for the eggs and collecting their treat - too cute!