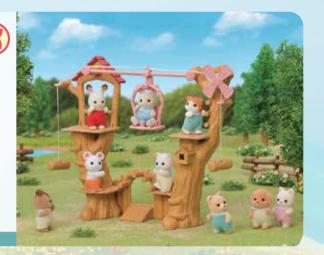

#### Adventure Treehouse

Adventure Tree House has fun in every branch. A rope swing that also goes up and down like a lift. A log ride that goes down the huge slide. With multiple rooms and a secret passage, just for the babies. The hut on the terrace can be removed and played with separately

#### Lakeside Lodge

28

Lakeside Lodge comes with furniture and accessories. Have your figures cook at the wood-burning stove, eat at the dining table, or sleep in the hammock. The roof has a secret slide that only baby figures can play on. Connect with Adventure Treehouse for even more fun!