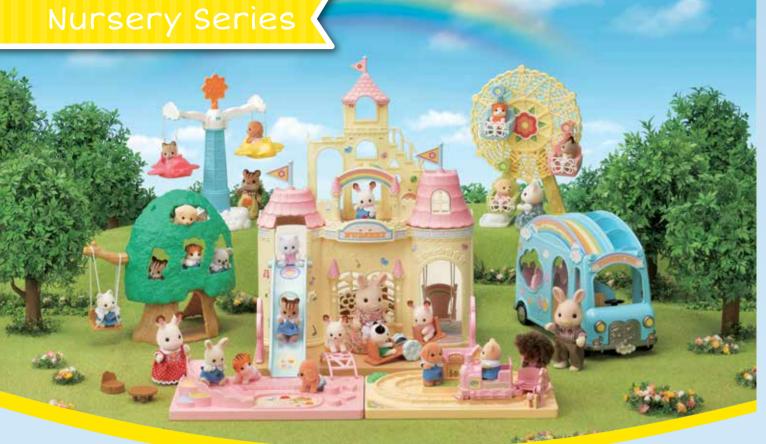

#### Baby Amusement Park

The Baby Amusement Park features an amazing castle and lots of rides. There's a Ferris wheel, Viking ship, go karts, and a rocket ride. There is a display board at the back of the amusement park where you can line up the baby figures.