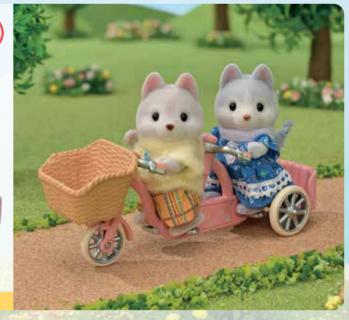

## Tandem Cycling Set Husky Sister & Brother

The Tandem Cycling Set includes two new Husky children, Hayden and Pauline and their pink tandem bike.