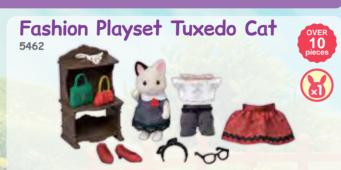

#### Tuxedo Cat Family

Natalie Marlowe is very cheerful and active. She follows the latest trends and loves new and pretty things.

Lily Marlowe is reliable just like her father, shopping together.