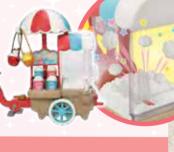

#### Popcorn Delivery Trike

The Popcorn Delivery Trike set contains Sheep mother Barbara in an exclusive outfit, plus a popcorn trike and all the accessories needed to enjoy running a popcorn stall. Turn the handle behind the popcorn maker to make the popcorn bounce up and down!