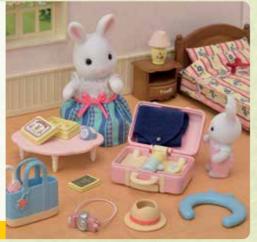

## Weekend Travel Set Snow Rabbit Mother

Snow Rabbit Mother, Emilia is going on a well deserved weekend trip! But where will you be taking her? Emilia is in an exclusive outfit and has all her travel essentials including pull along suitcase, handbag, neck pillow and camera.