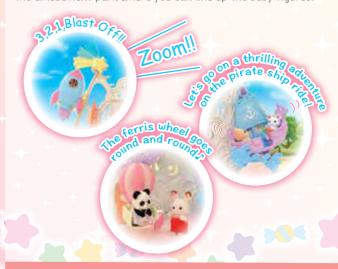

#### Baby Amusement Park

The Baby Amusement Park features an amazing castle and lots of rides. There's a Ferris wheel, Viking ship, go karts, and a rocket ride. There is a display board at the back of the amusement park where you can line up the baby figures.