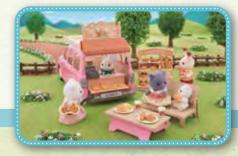

#### Family Picnic Van

The Family Picnic Van is a car with a roof rack, that can fit up to eight figures. Remove the boot door and seats to turn them into a picnic table set. With the picnic basket and treats included, your Sylvanian Families can head off on a picnic.

Image on the left show both Picnic Van and the Bakery Starter Set.