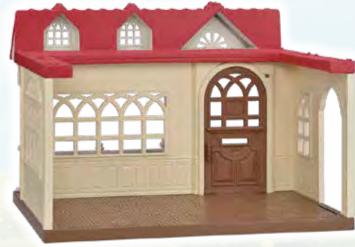

#### Red Roof Cosy Cottage Starter Home

5567

The Red Roof Cosy Cottage is a beautiful house in the perfect size for both beginners and avid Sylvanian Families collectors. With its red roof and beige brick exterior, this quaint two floor cottage includes a ladder to connect the upstairs and downstairs. As well as coming complete with Freya the Chocolate Rabbit Girl and a selection of starter furniture, the set also comes with smaller accessories such as a frying pan, fork, dish and omelette. The panel that divides the two floors is detachable and doubles as an additional garden area. The set can connect to either Sweet Raspberry Home, Red Roof Country Home, or both!

The perfect item to start to your Sylvanian Families collection! This set includes a house, furniture and figure for all kinds of play!