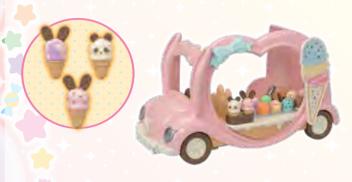

#### Ice Cream Van

The Ice Cream Van set contains over 30 colourful and delicious-looking ice creams and accessories. The display case can be flipped around and used as a seat to transform the van into a four-seater vehicle.