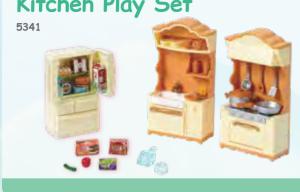

tle Nursery for extra fun.





#### Baby Castle Playground

Everyone can play at being a prince or princess with the Baby Castle Playground. Climb up the ladder to the top turret wearing your crown and then \*whoooosh\* all the way down again on the slide. The Baby Castle Playground can also be stacked on top of the Baby Castle Nursery to create a palace fit for royalty!





#### Baby Choo-Choo Train

\*Choo choo!\* All aboard the Baby Choo-Choo Train! This fun train set can move along the train tracks with a gentle push, but don't forget to stop at the railroad crossing gate. The Petite Bear Baby is included so you can start your journey straight away.















#### Figure & Furniture Sets (

## Triplets Baby Bathtime Set















### Room Sets





## Kitchen Play Set

























#### Nursery & Children's Bedroom

Baby's Toy Box -Snow Rabbit & Panda Babies-























#### Bathroom & Utilities

# **Toilet Set**



#### Bedroom & Living Room Furniture









#### Kitchen & Dining Room Furniture

#### Microwave Cabinet







Wall Sconces & Curtains Set







Family Table & Chairs







#### Homemade Pancake Set





## Vegetable Garden Set





### Fashion Playsets

## Fashion Playset Jewels & Gems Collection























#### Trick or Treat Parade



Get ready for trick or treating with the Halloween Trick or Treat Parade. This set includes Hazel Cat, Chantelle, 4 babies, candy and other accessories in fun Halloween costumes.





#### Mr Lion's Winter Sleigh



Please welcome Santa's new helpers, Lionel & Lawrence dres