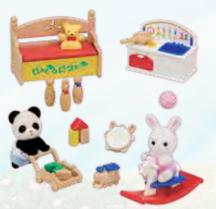

ss with the Baby Castle Playground. Climb up the ladder to the top turret wearing your crown and then \*whoooosh\* all the way down again on the slide. The Baby Castle Playground can also be stacked on top of the Baby Castle Nursery to create a palace fit for royalty!





#### Baby Choo-Choo Train

\*Choo choo!\* All aboard the Baby Choo-Choo Train! This fun train set can move along the train tracks with a gentle push, but don't forget to stop at the railroad crossing gate. The Petite Bear Baby is included so you can start your journey straight away.















#### Figure & Furniture Sets (

## Triplets Baby Bathtime Set















### Room Sets





## Kitchen Play Set

























#### Nursery & Children's Bedroom

Baby's Toy Box -Snow Rabbit & Panda Babies-























#### Bathroom & Utilities

# **Toilet Set**



#### Bedroom & Living Room Furniture









#### Kitchen & Dining Room Furniture

#### Microwave Cabinet







Wall Sconces & Curtains Set







Family Table & Chairs







#### Homemade Pancake Set





## Vegetable Garden Set





### Fashion Playsets

## Fashion Playset Jewels & Gems Collection























#### Trick or Treat Parade



Get ready for trick or treating with the Halloween Trick or Treat Parade. This set includes Hazel Cat, Chantelle, 4 babies, candy and other accessories in fun Halloween costumes.





#### Mr Lion's Winter Sleigh



Please welcome Santa's new helpers, Lionel & Lawrence dressed up in festive costumes! This themed set features new Lion baby Lawrence and accessories, including col