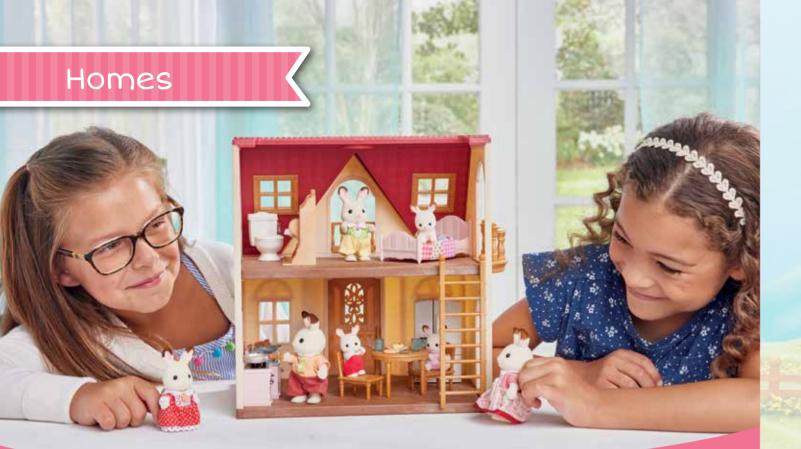

#### Red Roof Cosy Cottage Starter Home

5567

The Red Roof Cosy Cottage is a beautiful house in the perfect size for both beginners and avid Sylvanian Families collectors. With its red roof and beige brick exterior, this quaint two floor cottage includes a ladder to connect the upstairs and downstairs. As well as coming complete with Freya the Chocolate Rabbit Girl and a selection of starter furniture, the set also comes with smaller accessories such as a frying pan, fork, dish and omelette. The panel that divides the two floors is detachable and doubles as an additional garden area. The set can connect to either Sweet Raspberry Home, Red Roof Country Home, or both!

The perfect item to start to your Sylvanian Families collection! This set includes a house, furniture and figure for all kinds of play!

#### Sweet Raspberry Home

The Sweet Raspberry Home is the ideal set for those who are looking to start collecting Sylvanian Families or wanting to expand the current house to an even bigger one! This adorable house comes with a beautiful front porch, with intricate engravings. The set comes with Crème Chocolate, the Chocolate Rabbit baby and her crib that can turn into a slide! Connect with the Red Roof Cosy Cottage to make it a three storey house.

#### Red Roof Country Home

The Red Roof Country Home is a spacious family home for your Sylvanians. Use the real working lights to illuminate your games. Play in the secret attic room that is accessed by the hidden stairs! There's also an adorable post box next to the door. Connect with Sweet Raspberry Home and Red Roof Cosy Cottage to create an even bigger house.

Connect these two houses together to create the Red Roof Grand Mansion, the biggest house in the Sylvanian Village. You can make all kinds of combinations! This enormous house has rooms for plenty of furniture. You'll have lots of fun creating lovely arrangements for each room!

This house can be opened up to 90 degrees, 180 degrees or even kept closed. The lights in the rooms can be turned on and off too! When the house is closed, the beautiful house shape can be seen on all sides, with lovely cosy lights in the