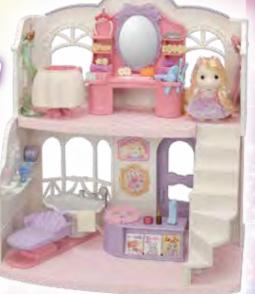

## Pony's Stylish Hair Salon

The Pony's Stylish Hair Salon set features a gorgeous hair salon, and the silky-haired Pony girl, Sally. Includes over 40 accessories for hair and makeup play. Use the hair accessories to style the Pony girl's hair in different ways! Includes a beautiful dresser with large mirror.

OVER 40

Comes with

a book of

hairstyles!