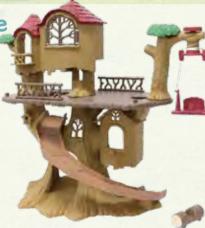

#### Adventure Treehouse

Adventure Tree House has fun in every branch. A rope swing that also goes up and down like a lift. A log ride that goes down the huge slide. With multiple rooms and a secret passage, just for the babies. The hut on the terrace can be removed and played with separately

#### Lakeside Lodge

28

Lakeside Lodge comes with furniture and accessories. Have your figures cook at the wood-burning stove, eat at the dining table, or sleep in the hammock. The roof has a secret slide that only baby figures can play on. Connect with Adventure Treehouse for even more fun!