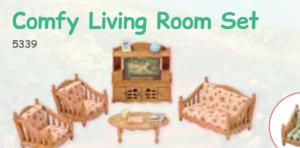

e Nursery for extra fun.





#### Baby Castle Playground

Everyone can play at being a prince or princess with the Baby Castle Playground. Climb up the ladder to the top turret wearing your crown and then \*whoooosh\* all the way down again on the slide. The Baby Castle Playground can also be stacked on top of the Baby Castle Nursery to create a palace fit for royalty!





#### Baby Choo-Choo Train

\*Choo choo!\* All aboard the Baby Choo-Choo Train! This fun train set can move along the train tracks with a gentle push, but don't forget to stop at the railroad crossing gate. The Petite Bear Baby is included so you can start your journey straight away.















#### Figure & Furniture Sets (

## Triplets Baby Bathtime Set















### Room Sets





## Kitchen Play Set

























#### Nursery & Children's Bedroom

Baby's Toy Box -Snow Rabbit & Panda Babies-























#### Bathroom & Utilities

# **Toilet Set**



#### Bedroom & Living Room Furniture









#### Kitchen & Dining Room Furniture

#### Microwave Cabinet







Wall Sconces & Curtains Set







Family Table & Chairs







#### Homemade Pancake Set





## Vegetable Garden Set





### Fashion Playsets

## Fashion Playset Jewels & Gems Collection























#### Trick or Treat Parade



Get ready for trick or treating with the Halloween Trick or Treat Parade. This set includes Hazel Cat, Chantelle, 4 babies, candy and other accessories in fun Halloween costumes.





#### Mr Lion's Winter Sleigh



Please welcome Santa's new helpers, Lionel & Lawrence dresse