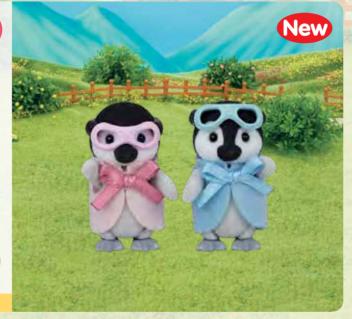

## Penguin Babies Ride 'n Play

Penguin Babies Ride 'n Play featuring the Penguin babies Pearl and Rocky, along with a pushcart and aviator goggles. Either of the Penguin babies can in ride the pushcart. The figures' arms, legs and heads can be moved to put them in different poses. Introducing the baby Penguins, Pearl in pink and Rocky in blue.