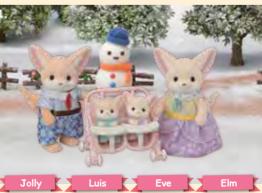

#### Reindeer Family

1. Reindeer Family 5692

2. Reindeer Twins

Jolly Snowdrift is the delivery man. From presents and food, to heavy object, he carries them anywhere. Jolly can be Careless and sometimes makes mistakes with delivery

Elm Snowdrift is always helping her husband with deliveries. He is full of ideas - even if a parcel seems heavy, he'll find a way to carry it! She loves working with her family!

Baby Luis Snowdrift loves Christmas and wears a red hat all year round. In order to help his father with work, they use the sled as a trolley for deliveries and to play games.

Eve Snowdrift her favourite phrase is, "Can I put this on my tree?"

Ollie Snowdrift is a baby who loves cookies and begs for them every day.

Ginger Snowdrift loves gifts and wraps everything in gift bags, even toys and snacks!