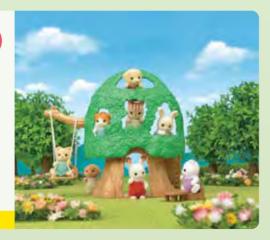

#### Adventure Treehouse

Adventure Tree House has fun in every branch. A rope swing that also goes up and down like a lift. A log ride that goes down the huge slide. With multiple rooms and a secret passage, just for the babies. The hut on the terrace can be removed and played with separately

#### Lakeside Lodge

28

Lakeside Lodge comes with furniture and accessories. Have your figures cook at the wood-burning stove, eat at the dining table, or sleep in the hammock. The roof has a secret slide that only baby figures can play on. Connect with Adventure Treehouse for even more fun!