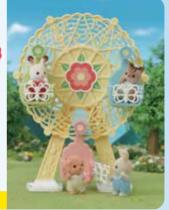

#### **Baby Ferris Wheel**

Spin the Ferris wheel by holding onto the handle and turning it; little ones can reach up and touch the fluffy clouds above!