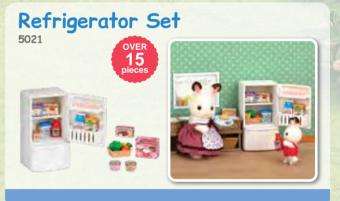

#### **Grocery Market**

Pop on down to the Grocery Market for all your shopping needs! It stocks a wide range of fresh fruits and vegetables, plus milk, juices and canned products. The check out counter even has a working conveyor belt to slide your food into the bags, isn't that clever?