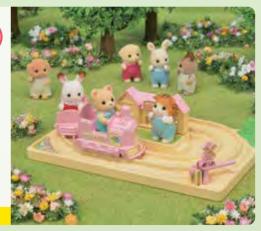

#### Floating Cloud Rainbow Train

Features a lovely parade train with plenty of movable parts, along with the long-eared Fennec Fox baby. Moving the Rainbow Train along will make the cloud of smoke in its chimney