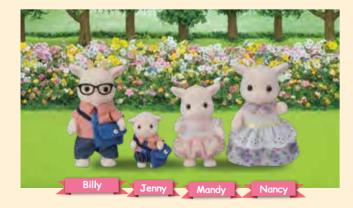

#### Goat Family

5622

Goat Family

Billy Brightfield loves hiking around the Sylvanian Village. You will always see him on his walks whenever you pass him!

Nancy Brightfield loves to sew! Her favourite thing to make are duvets! The Sylvanians always come to her when they need a helping hand.

Mandy Brightfield loves to write! Whether it's letters or poems, everyone always receives something from Mandy in the Sylvanian Village!

Jenny Brightfield's favourite thing to do is visit the playground! She is always on the swings trying to get as high as she can!