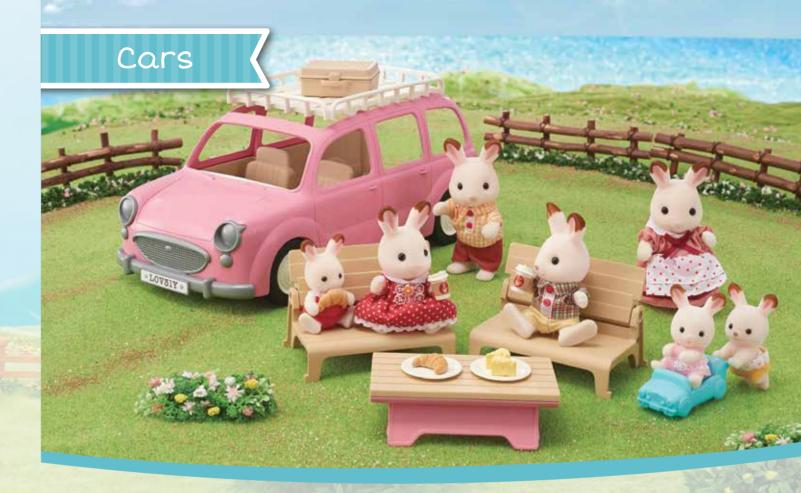

#### Family Picnic Van

The Family Picnic Van is a car with a roof rack, that can fit up to eight figures. Remove the boot door and seats to turn them into a picnic table set. With the picnic basket and treats included, your Sylvanian Families can head off on a picnic.

Image on the left show both Picnic Van and the Bakery Starter Set.