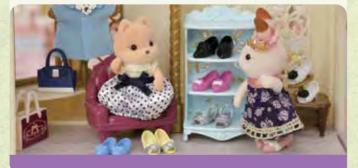

## Pony's Stylish Hair Salon

The Pony's Stylish Hair Salon set features a gorgeous hair salon, and the silky-haired Pony girl, Sally. Includes over 40 accessories for hair and makeup play. Use the hair accessories to style the Pony girl's hair in different ways! Includes a beautiful dresser with large mirror.

OVER 40

Comes with

a book of

hairstyles!