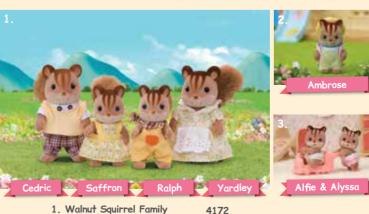

#### Walnut Squirrel Family

1. Walnut Squirrel Family 2. Walnut Squirrel Baby

5406

3. Walnut Squirrel Twins

5421

Cedric Walnut likes carpentry, and is very good at it! He's always coming up with unique things to make for other Sylvanians.

Yardley Walnut loves talking to the other Sylvanians. Her big belly laugh can be heard often and she's always got friends around her.

Ralph Walnut is full of energy and loves to climb trees. He says he's climbed every tree in the Sylvanian Village, but nobody knows if it's true.

**Saffron Walnut** loves yellow things. Her room is decorated with the yellow things she's collected, from yellow flowers to yellow ribbons.

Ambrose Walnut loves to bounce around. He especially likes to jump in puddles!

Alfie Walnut is full of mischief. He watches his father Cedric building things and waits for a chance to play tricks. Alyssa Walnut likes drawing on the carpentry plans in Cedric's room.

Sylvanian Families