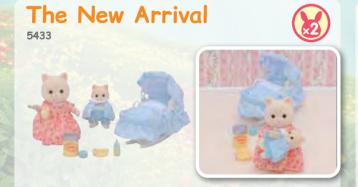

#### Sweet Raspberry Home

The Sweet Raspberry Home is the ideal set for those who are looking to start collecting Sylvanian Families or wanting to expand the current house to an even bigger one! This adorable house comes with a beautiful front porch, with intricate engravings. The set comes with Crème Chocolate, the Chocolate Rabbit baby and her crib that can turn into a slide! Connect with the Red Roof Cosy Cottage to make it a three storey house.