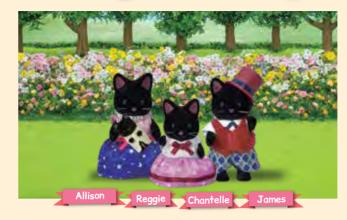

#### Midnight Cat Family

Midnight Cat Family

5530

James Midnight is a magician who amazes everyone in the village with his exciting shows. He plans his tricks carefully and dresses the part in dapper clothes.

Allison Midnight is an amazing fortune teller. Everyone in the village asks her to tell their fortune because they know she always gets it right.

Chantelle Midnight loves to collect all kinds of small things. She's excellent at sports and especially loves basketball, but when she grows up she wants to be a magician like her father.

Reggie Midnight is full of curiosity and makes everyone chuckle with the questions he asks.