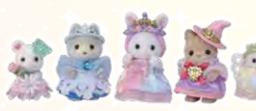

#### Royal Princess Set

Features lots of different kinds of princesses, like Husky baby as a Snow Princess, or Snow Rabbit baby as a Unicorn Princess. Also includes tiaras and other themed accessories. Introducing the Snow Rabbit baby, Sophie, Husky baby Linnea, Striped Cat baby Apricot, Marshmallow Mouse cradled baby Mary and Persian Cat cradled baby Briana.