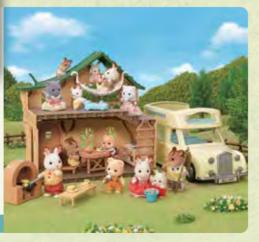

#### Adventure Treehouse

Adventure Tree House has fun in every branch. A rope swing that also goes up and down like a lift. A log ride that goes down the huge slide. With multiple rooms and a secret passage, just for the babies. The hut on the terrace can be removed and played with separately