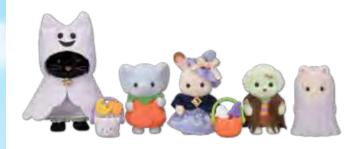

#### Trick or Treat Parade

Get ready for trick or treating with the Halloween Trick or Treat Parade. This set includes Hazel Cat, Chantelle, 4 babies, candy and other accessories in fun Halloween costumes.