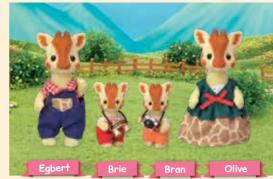

#### Highbranch Giraffe Family

Highbranch Giraffe Family 5639

**Egbert Highbranch** enjoys collecting vintage antiques. He is always on the look out for the next item for his collection.

Olive Highbranch is always in the kitchen cooking her favourite snack, Cream Puffs! She's always sharing her tasty bakes around the Sylvanian

**Bran Highbranch** is a budding photographer! He never leaves home without his beloved camera, and he is always ready for any photo opportunity!

Brie Highbranch always has her eyes in her Binoculars! With her long neck she always has a good view of anything going on in the Village, what will she find next?