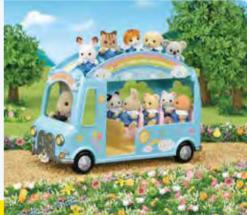

#### Sunshine Nursery Bus

The adorable Sunshine Nursery Bus makes every journey an adventure! It has a rainbow and music theme, with the removeable rainbow chairs on the upper deck turning into a seesaw. You can fit up to 12 babies plus a driver onboard or take some of the seats out to give everyone room for a nap. Underneath the seats you'll find a fun surprise - a paddling pool! Perfect for a cooling dip on hot summe days. You can also combine it to the Baby Castle Nursery for extra fun.