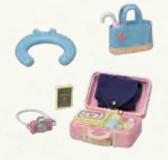

## Weekend Travel Set Snow Rabbit Mother

Snow Rabbit Mother, Emilia is going on a well deserved weekend trip! But where will you be taking her? Emilia is in an exclusive outfit and has all her travel essentials including pull along suitcase, handbag, neck pillow and camera.