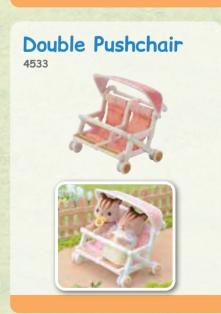

by Castle Playground. Climb up the ladder to the top turret wearing your crown and then \*whoooosh\* all the way down again on the slide. The Baby Castle Playground can also be stacked on top of the Baby Castle Nursery to create a palace fit for royalty!





#### Baby Choo-Choo Train

\*Choo choo!\* All aboard the Baby Choo-Choo Train! This fun train set can move along the train tracks with a gentle push, but don't forget to stop at the railroad crossing gate. The Petite Bear Baby is included so you can start your journey straight away.















#### Figure & Furniture Sets (

## Triplets Baby Bathtime Set















### Room Sets





## Kitchen Play Set

























#### Nursery & Children's Bedroom

Baby's Toy Box -Snow Rabbit & Panda Babies-























#### Bathroom & Utilities

# **Toilet Set**



#### Bedroom & Living Room Furniture









#### Kitchen & Dining Room Furniture

#### Microwave Cabinet







Wall Sconces & Curtains Set







Family Table & Chairs







#### Homemade Pancake Set





## Vegetable Garden Set





### Fashion Playsets

## Fashion Playset Jewels & Gems Collection























#### Trick or Treat Parade



Get ready for trick or treating with the Halloween Trick or Treat Parade. This set includes Hazel Cat, Chantelle, 4 babies, candy and other accessories in fun Halloween costumes.





#### Mr Lion's Winter Sleigh



Please welcome Santa's new helpers, Lionel & Lawrence dressed up in festive costumes! This themed set features new Lion baby Lawrence and accessories, including colourful toys an