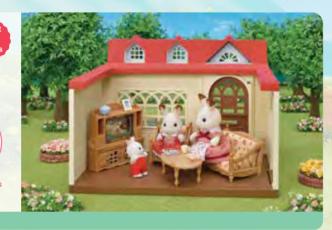

Nursery for extra fun.





#### Baby Castle Playground

Everyone can play at being a prince or princess with the Baby Castle Playground. Climb up the ladder to the top turret wearing your crown and then \*whoooosh\* all the way down again on the slide. The Baby Castle Playground can also be stacked on top of the Baby Castle Nursery to create a palace fit for royalty!





#### Baby Choo-Choo Train

\*Choo choo!\* All aboard the Baby Choo-Choo Train! This fun train set can move along the train tracks with a gentle push, but don't forget to stop at the railroad crossing gate. The Petite Bear Baby is included so you can start your journey straight away.















#### Figure & Furniture Sets (

## Triplets Baby Bathtime Set















### Room Sets





## Kitchen Play Set

























#### Nursery & Children's Bedroom

Baby's Toy Box -Snow Rabbit & Panda Babies-























#### Bathroom & Utilities

# **Toilet Set**



#### Bedroom & Living Room Furniture









#### Kitchen & Dining Room Furniture

#### Microwave Cabinet







Wall Sconces & Curtains Set







Family Table & Chairs







#### Homemade Pancake Set





## Vegetable Garden Set





### Fashion Playsets

## Fashion Playset Jewels & Gems Collection























#### Trick or Treat Parade



Get ready for trick or treating with the Halloween Trick or Treat Parade. This set includes Hazel Cat, Chantelle, 4 babies, candy and other accessories in fun Halloween costumes.





#### Mr Lion's Winter Sleigh



Please welcome Santa's new helpers, Lionel & Lawrence dressed