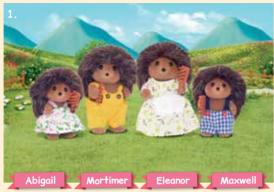

Mortimer Bramble spends his day delivering pizzas to Sylvanians with rumbling tummies!

Eleanor Bramble owns and singlehandedly runs the Brick Oven bakery. Did you know she makes the best croissants in the whole of Sylvanian

Maxwell Bramble enjoys photography and he's always asking Abigail what she will cook next so he can photograph the process.

Abigail Bramble wants to be a chef when she grows up and daydreams about owning a fine dining restaurant.

**Bilberry Bramble** loves to gather up all the scraps of material that are left over, build a pile and curl up and hide in the middle of it.

**Hazel Bramble** loves to sleep. She falls asleep even when the family is out for a walk or playing. Honey Bramble is mischievous and likes to open all kinds of lids. He opens the lids of everything from jars of jam to cans of tea leaves.

#### Hedgehog Family

4018

5410

5424

1. Hedgehog Family

2. Hedgehog Baby

3. Hedgehog Twins