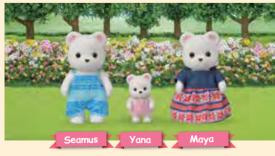

#### Seamus Polaris enjoys fishing. He always researches the best bait to use for the fish that can be caught in each season ahead of

Maya Polaris is a slow runner on land but can swim quickly in the water. She is also a diving instructor, teaching anyone who is interested

Yana Polaris hates to be cold, even though she is a polar bear! She is always following her father on his fishing trips.