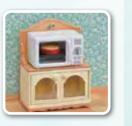

round can also be stacked on top of the Baby Castle Nursery to create a palace fit for royalty!





#### Baby Choo-Choo Train

\*Choo choo!\* All aboard the Baby Choo-Choo Train! This fun train set can move along the train tracks with a gentle push, but don't forget to stop at the railroad crossing gate. The Petite Bear Baby is included so you can start your journey straight away.















#### Figure & Furniture Sets (

## Triplets Baby Bathtime Set















### Room Sets





## Kitchen Play Set

























#### Nursery & Children's Bedroom

Baby's Toy Box -Snow Rabbit & Panda Babies-























#### Bathroom & Utilities

# **Toilet Set**



#### Bedroom & Living Room Furniture









#### Kitchen & Dining Room Furniture

#### Microwave Cabinet







Wall Sconces & Curtains Set







Family Table & Chairs







#### Homemade Pancake Set





## Vegetable Garden Set





### Fashion Playsets

## Fashion Playset Jewels & Gems Collection























#### Trick or Treat Parade



Get ready for trick or treating with the Halloween Trick or Treat Parade. This set includes Hazel Cat, Chantelle, 4 babies, candy and other accessories in fun Halloween costumes.





#### Mr Lion's Winter Sleigh



Please welcome Santa's new helpers, Lionel & Lawrence dressed up in festive costumes! This themed set features new Lion baby Lawrence and accessories, including colourful toys and decorations, perfect for creating a festive winter scene.





#### Hoppin' Easter Set



Celebrate the springtime with this cute Easter themed playset. Each