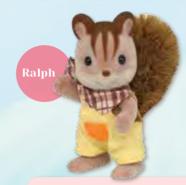

#### Walnut Squirrel Boy

Ralph the Walnut Squirrel boy is full of energy and loves to climb trees. When his little brother's balloon got caught on a tall tree, Walnut Squirrel boy climbed up and got it back in the blink of an eye. He says he's climbed every tree in Sylvanian Village, but nobody knows if it's true.