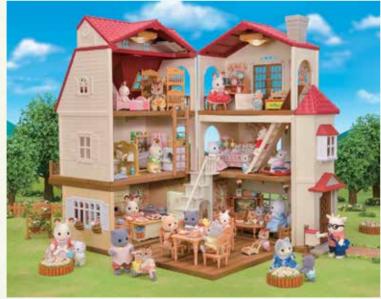

#### Red Roof Country Home

The Red Roof Country Home is a spacious family home for your Sylvanians. Use the real working lights to illuminate your games. Play in the secret attic room that is accessed by the hidden stairs! There's also an adorable post box next to the door. Connect with Sweet Raspberry Home and Red Roof Cosy Cottage to create an even bigger house.

Connect these two houses together to create the Red Roof Grand Mansion, the biggest house in the Sylvanian Village. You can make all kinds of combinations! This enormous house has rooms for plenty of furniture. You'll have lots of fun creating lovely arrangements for each room!