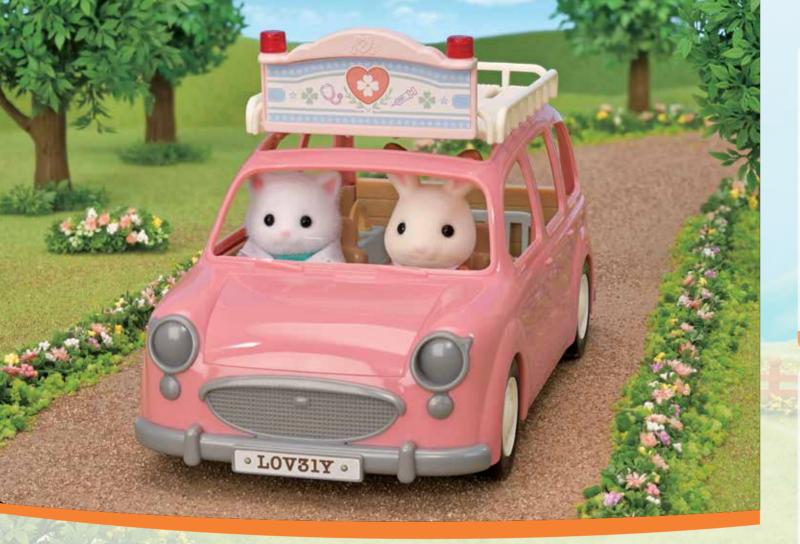

#### Family Cruising Car

Drive around the village with the family come rain or shine in the Family Cruising Car. When the sun comes out just take off the roof. The baby buggy is both a buggy and a baby car seat, so they can watch the world go by in safety.