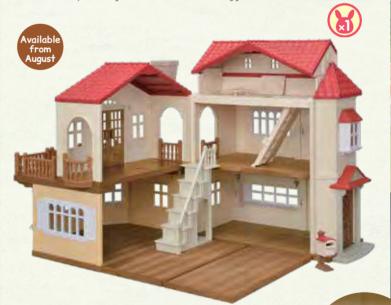

#### Red Roof Country Home

The Red Roof Country Home is a spacious family home for your Sylvanians. Use the real working lights to illuminate your games. Play in the secret attic room that is accessed by the hidden stairs! There's also an adorable post box next to the door. Connect with Sweet Raspberry Home and Red Roof Cosy Cottage to create an even bigger house.

Connect these two houses together to create the Red Roof Grand Mansion, the biggest house in the Sylvanian Village. You can make all kinds of combinations! This enormous house has rooms for plenty of furniture. You'll have lots of fun creating lovely arrangements for each room!

This house can be opened up to 90 degrees, 180 degrees or even kept closed. The lights in the rooms can be turned on and off too! When the house is closed, the beautiful house shape can be seen on all sides, with lovely cosy lights in the