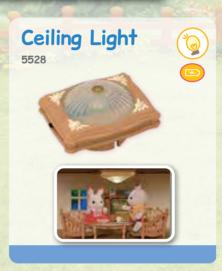

hoooosh\* all the way down again on the slide. The Baby Castle Playground can also be stacked on top of the Baby Castle Nursery to create a palace fit for royalty!





#### Baby Choo-Choo Train

\*Choo choo!\* All aboard the Baby Choo-Choo Train! This fun train set can move along the train tracks with a gentle push, but don't forget to stop at the railroad crossing gate. The Petite Bear Baby is included so you can start your journey straight away.















#### Figure & Furniture Sets (

## Triplets Baby Bathtime Set















### Room Sets





## Kitchen Play Set

























#### Nursery & Children's Bedroom

Baby's Toy Box -Snow Rabbit & Panda Babies-























#### Bathroom & Utilities

# **Toilet Set**



#### Bedroom & Living Room Furniture









#### Kitchen & Dining Room Furniture

#### Microwave Cabinet







Wall Sconces & Curtains Set







Family Table & Chairs







#### Homemade Pancake Set





## Vegetable Garden Set





### Fashion Playsets

## Fashion Playset Jewels & Gems Collection























#### Trick or Treat Parade



Get ready for trick or treating with the Halloween Trick or Treat Parade. This set includes Hazel Cat, Chantelle, 4 babies, candy and other accessories in fun Halloween costumes.





#### Mr Lion's Winter Sleigh



Please welcome Santa's new helpers, Lionel & Lawrence dressed up in festive costumes! This themed set features new Lion baby Lawrence and accessories, including colourful toys and decorations, perfect for creating a festive winter scene.





#### Hoppin' Easter Set