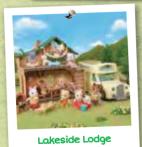

#### Lakeside Lodge

28

Lakeside Lodge comes with furniture and accessories. Have your figures cook at the wood-burning stove, eat at the dining table, or sleep in the hammock. The roof has a secret slide that only baby figures can play on. Connect with Adventure Treehouse for even more fun!