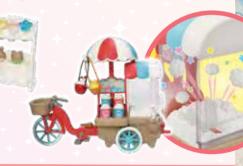

#### Popcorn Delivery Trike

The Popcorn Delivery Trike set contains Sheep mother Barbara in an exclusive outfit, plus a popcorn trike and all the accessories needed to enjoy running a popcorn stall. Turn the handle behind the popcorn maker to make the popcorn bounce up and down!