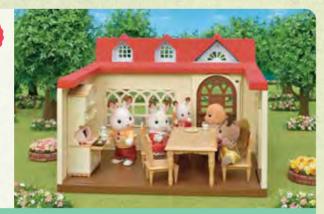

#### Red Roof Cosy Cottage Starter Home

5567

The Red Roof Cosy Cottage is a beautiful house in the perfect size for both beginners and avid Sylvanian Families collectors. With its red roof and beige brick exterior, this quaint two floor cottage includes a ladder to connect the upstairs and downstairs. As well as coming complete with Freya the Chocolate Rabbit Girl and a selection of starter furniture, the set also comes with smaller accessories such as a frying pan, fork, dish and omelette. The panel that divides the two floors is detachable and doubles as an additional garden area. The set can connect to either Sweet Raspberry Home, Red Roof Country Home, or both!

The perfect item to start to your Sylvanian Families collection! This set includes a house, furniture and figure for all kinds of play!