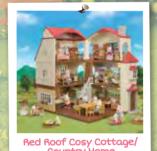

#### Red Roof Cosy Cottage Starter Home

5567

The Red Roof Cosy Cottage is a beautiful house in the perfect size for both beginners and avid Sylvanian Families collectors. With its red roof and beige brick exterior, this quaint two floor cottage includes a ladder to connect the upstairs and downstairs. As well as coming complete with Freya the Chocolate Rabbit Girl and a selection of starter furniture, the set also comes with smaller accessories such as a frying pan, fork, dish and omelette. The panel that divides the two floors is detachable and doubles as an additional garden area. The set can connect to either Sweet Raspberry Home, Red Roof Country Home, or both!