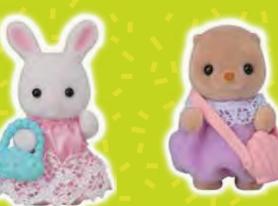

#### Chocolate Rabbit Girl

Freya the Chocolate Rabbit girl is a cheerful girl who likes to have fun with her family and friends. She often invites her friends to parties at her house and gives them delicious treats which she baked with her mother. She's very good at drawing and has won lots of prizes in school competitions.

#### Persian Cat Girl

Lyra the Persian Cat girl likes tinkering with machines, and is very interested in the piano and other musical instruments that her father dances to. She's currently fascinated by how the elevator in their home works. She's usually quiet, but talks a lot when she's with her twin sister.