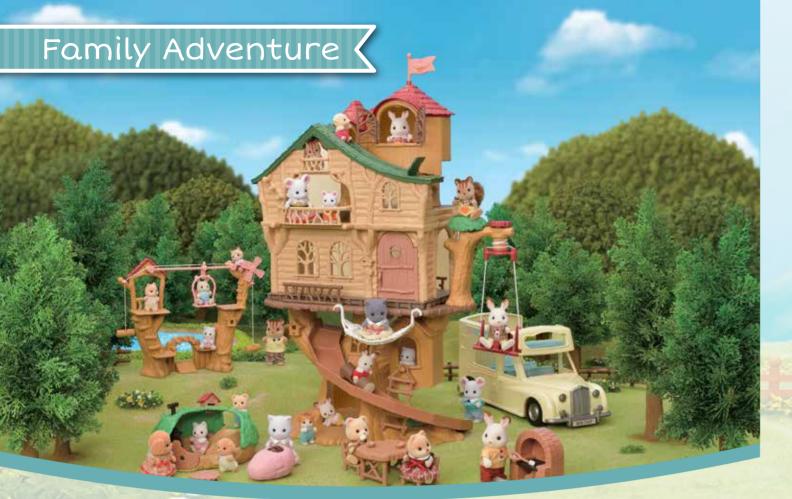

#### Adventure Treehouse

Adventure Tree House has fun in every branch. A rope swing that also goes up and down like a lift. A log ride that goes down the huge slide. With multiple rooms and a secret passage, just for the babies. The hut on the terrace can be removed and played with separately

#### Lakeside Lodge

28

Lakeside Lodge comes with furniture and accessories. Have your figures cook at the wood-burning stove, eat at the dining table, or sleep in the hammock. The roof has a secret slide that only baby figures can play on. Connect with Adventure Treehouse for even more fun!