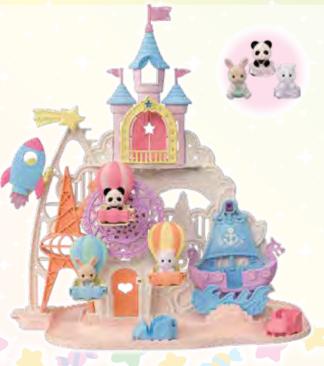

#### Baby Amusement Park

The Baby Amusement Park features an amazing castle and lots of rides. There's a Ferris wheel, Viking ship, go karts, and a rocket ride. There is a display board at the back of the amusement park where you can line up the baby figures.