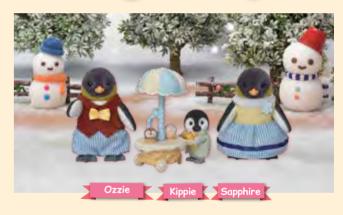

Tara Fennec loves her shiny spoon, and when she plays in the sandbox, she always takes her spoon with her, but Randy hides it in the sand. It's hard to find and sometimes Tara cries when

Ozzie Waddle is a gluttonous penguin. If he eats too much and his stomach becomes heavy, he will immediately sit down and doze off.

Sapphire Waddle is a mother who is good at dancing on ice. Her dances are very graceful and elegant.

Kippie Waddle doesn't get swayed by small things. Baby Kippie always sits down or walks slowly but If you show her an ice cream, she will suddenly walk faster!