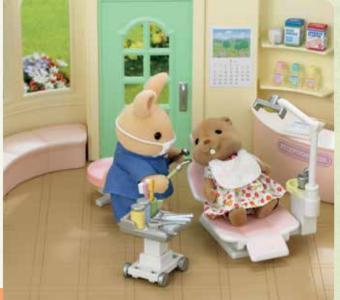

#### **Country Dentist Set**

When your Sylvanians have toothache, they pop to the Sylvnanian Village Dentist to get their molars looked at. Alex the Milk Rabbit Father is the local dentist, and this set includes him wearing his dentist's uniform.