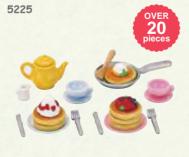

#### Baby Choo-Choo Train

\*Choo choo!\* All aboard the Baby Choo-Choo Train! This fun train set can move along the train tracks with a gentle push, but don't forget to stop at the railroad crossing gate. The Petite Bear Baby is included so you can start your journey straight away.















#### Figure & Furniture Sets (

## Triplets Baby Bathtime Set















### Room Sets





## Kitchen Play Set

























#### Nursery & Children's Bedroom

Baby's Toy Box -Snow Rabbit & Panda Babies-























#### Bathroom & Utilities

# **Toilet Set**



#### Bedroom & Living Room Furniture









#### Kitchen & Dining Room Furniture

#### Microwave Cabinet







Wall Sconces & Curtains Set







Family Table & Chairs







#### Homemade Pancake Set





## Vegetable Garden Set





### Fashion Playsets

## Fashion Playset Jewels & Gems Collection























#### Trick or Treat Parade



Get ready for trick or treating with the Halloween Trick or Treat Parade. This set includes Hazel Cat, Chantelle, 4 babies, candy and other accessories in fun Halloween costumes.





#### Mr Lion's Winter Sleigh



Please welcome Santa's new helpers, Lionel & Lawrence dressed up in festive costumes! This themed set features new Lion baby Lawrence and accessories, including colourful toys and decorations, perfect for creating a festive winter scene.





#### Hoppin' Easter Set



Celebrate the springtime with this cute Easter themed playset. Each of the colourful Easter eggs can be cracked open to reveal a treat inside and once you've foun