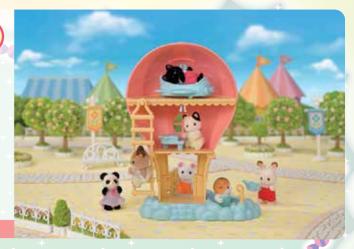

#### **Baby Star Carousel**

The Baby Star Carousel has moon-shaped seats that spin around and around when winding the star parasol. There are three seats for baby figures to sit in. This set comes with a Panda Baby figure and can be played with on its own.