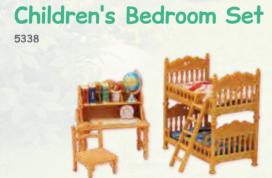

for extra fun.





#### Baby Castle Playground

Everyone can play at being a prince or princess with the Baby Castle Playground. Climb up the ladder to the top turret wearing your crown and then \*whoooosh\* all the way down again on the slide. The Baby Castle Playground can also be stacked on top of the Baby Castle Nursery to create a palace fit for royalty!





#### Baby Choo-Choo Train

\*Choo choo!\* All aboard the Baby Choo-Choo Train! This fun train set can move along the train tracks with a gentle push, but don't forget to stop at the railroad crossing gate. The Petite Bear Baby is included so you can start your journey straight away.















#### Figure & Furniture Sets (

## Triplets Baby Bathtime Set















### Room Sets





## Kitchen Play Set

























#### Nursery & Children's Bedroom

Baby's Toy Box -Snow Rabbit & Panda Babies-























#### Bathroom & Utilities

# **Toilet Set**



#### Bedroom & Living Room Furniture









#### Kitchen & Dining Room Furniture

#### Microwave Cabinet







Wall Sconces & Curtains Set







Family Table & Chairs







#### Homemade Pancake Set





## Vegetable Garden Set





### Fashion Playsets

## Fashion Playset Jewels & Gems Collection























#### Trick or Treat Parade



Get ready for trick or treating with the Halloween Trick or Treat Parade. This set includes Hazel Cat, Chantelle, 4 babies, candy and other accessories in fun Halloween costumes.





#### Mr Lion's Winter Sleigh



Please welcome Santa's new helpers, Lionel & Lawrence dressed up in fe