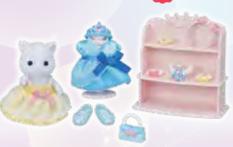

#### Pony Friends Set

The Ponies are the most fashionable girls in the Sylvanian Village. The Pony Friends set contains Chestnut Pony girl Vera and Silver Pony girl Giselle, a stylish freestanding mirror, hair accessories and fashion items.