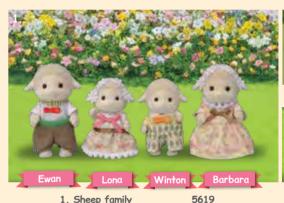

. Husky Twins

5636 5638

**Ewan Dale** is a talented musician who always likes to teach the children his new songs. He even makes some of the instruments he plays himself!

Barbara Dale enjoys listening to Ewan's melodies, she enjoys watching her talented family perform!

**Winton Dale** is good at classical ballet, and always puts on performances for his sister Lona.

**Lona Dale** always enjoys, watching Winton's performances. Even though they are both very shy, she always encourages her brother to finish his performances.

**Emma Dale** loves to help with the gardening. She and the other babies garden together to look after the apple trees around the Sylvanian Village

Sean and Shona Dale are bundles of energy! They are always full of curiosity and learning new and

#### Sheep Family



1. Sheep family 2. Sheep Baby

3. Sheep Twins

5620 5621

#### Goat Family



5622

Goat Family

Billy Brightfield loves hiking around the Sylvanian Village. You will always see him on his walks whenever you pass him!

Nancy Brightfield loves to sew! Her favourite thing to make are duvets! The Sylvanians always come to her when they need a helping hand.

Mandy Brightfield loves to write! Whether it's letters or poems, everyone always receives something from Mandy in the Sylvanian Village!

Jenny Brightfield's favourite thing to do is visit the playground! She is always on the swings trying to get as high as she can!

#### Walnut Squirrel Family



1. Walnut Squirrel Family 2. Walnut Squirrel Baby

5406

3. Walnut Squirrel Twins

5421

Cedric Walnut likes carpentry, and is very good at it