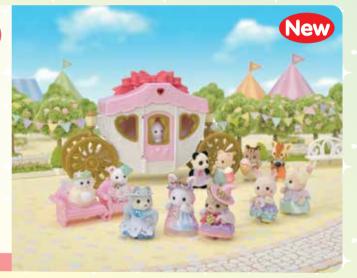

#### Royal Carriage Set

The Royal Carriage Set has a lovely room in the carriage for playing princess. The all-in-one set comes with a carriage room, accessories, and Crème Chocolate figure.