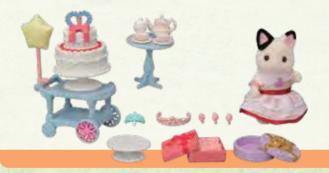

#### Party Time Playset Tuxedo Cat Girl

It's party time! The Party Time Playset - Tuxedo Cat Girl features Tuxedo Cat girl Lily in an exclusive party dress, plus a lavish two-tier cake and presents. Why not help Lily decorate the cake with the toppings that are included in the set. Both the top and bottom tiers of the cake can be served on separate plates. Place the cake or tea set on the cart to move them about.