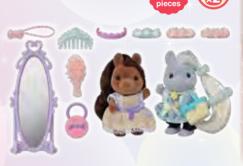

## Pony's Stylish Hair Salon

The Pony's Stylish Hair Salon set features a gorgeous hair salon, and the silky-haired Pony girl, Sally. Includes over 40 accessories for hair and makeup play. Use the hair accessories to style the Pony girl's hair in different ways! Includes a beautiful dresser with large mirror.

OVER 40

Comes with

a book of

hairstyles!