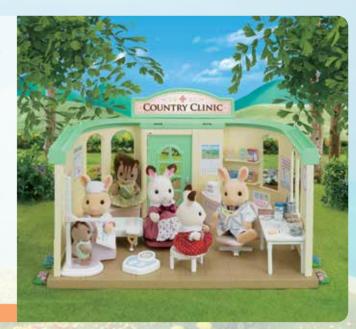

## Village Doctor Starter Set

Doctor Dawn will see you now. The Village Doctor Starter Set features everything you need to play pretend doctor, including a Persian Cat Mother figure with white coat, check-up machine and other medical tools. Combine with the Red Roof Cosy Cottage to create your own Doctor's Surgery, or with the Family

#### **Country Doctor**

This set comes with everything you would expect to find in a doctor's practice, including a reception desk and plenty of reading material, an outfit for your very own Sylvanian Doctor, and all the examination instruments they might need