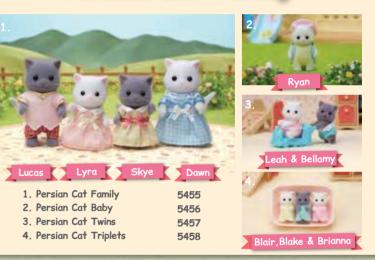

#### Persian Cat Family

Walter Pookie is the idea man of the village, and he's never without a smile. He's always thinking of wonderful events to plan for the whole village. When the villagers want to throw a party, they know just who to ask!

Debra Pookie loves music and is fantastic at writing songs. She's written lots of songs for shops and events in the village.

Tyler Pookie is the best dancer at the village nursery—everyone is blown away by his cool moves. He's a very kind boy, and teaches the other babies how to dance too.

Angela Pookie loves to sing. She's always singing songs her mother has written!

#### Pookie Panda Family

Pookie Panda Family

5529