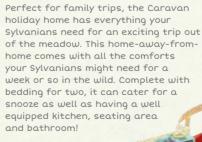

#### Family Campervan

Enjoy cooking, barbecue, cycling, fishing, and other fun camping activities! Two adult figures, two child figures, one baby figure, and two twin figures can all sleep in the Family Campervan. Seats will recline into beds. The kitchen stored under the dashboard contains a frying pan, corncob, and grilled fish for cooking fun. Use together with the childrens' fishing rod, fish, and bucket to have your figures cook a freshly caught fish for the family! The child's mountain bike, baby bicycle, and fishing rod can be stored in the rear carrier.