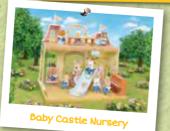

#### **Baby Castle Nursery**

The Baby Castle Nursery is the cutest nursery you have ever seen! The castle shape has candy floss pink turrets and lots of hiding areas, perfect for hide and seek. Whoosh down the slide, touch the clouds on the swing or have a go on the seesaw - just add the flower wheels to the bench to convert it. For even more adventures, you can also combine the Sunshine Nursery Bus and Baby Castle Playground. Little ones will never want to