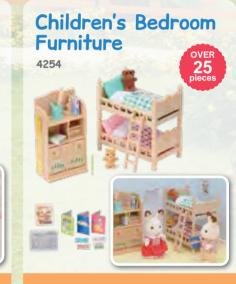

the Baby Castle Playground. Climb up the ladder to the top turret wearing your crown and then \*whoooosh\* all the way down again on the slide. The Baby Castle Playground can also be stacked on top of the Baby Castle Nursery to create a palace fit for royalty!





#### Baby Choo-Choo Train

\*Choo choo!\* All aboard the Baby Choo-Choo Train! This fun train set can move along the train tracks with a gentle push, but don't forget to stop at the railroad crossing gate. The Petite Bear Baby is included so you can start your journey straight away.















#### Figure & Furniture Sets (

## Triplets Baby Bathtime Set















### Room Sets





## Kitchen Play Set

























#### Nursery & Children's Bedroom

Baby's Toy Box -Snow Rabbit & Panda Babies-























#### Bathroom & Utilities

# **Toilet Set**



#### Bedroom & Living Room Furniture









#### Kitchen & Dining Room Furniture

#### Microwave Cabinet







Wall Sconces & Curtains Set







Family Table & Chairs







#### Homemade Pancake Set





## Vegetable Garden Set





### Fashion Playsets

## Fashion Playset Jewels & Gems Collection























#### Trick or Treat Parade



Get ready for trick or treating with the Halloween Trick or Treat Parade. This set includes Hazel Cat, Chantelle, 4 babies, candy and other accessories in fun Halloween costumes.





#### Mr Lion's Winter Sleigh



Please welcome Santa's new helpers, Lionel & Lawrence dressed up in festive costumes! This themed set features new Lion baby Lawrence and accessories, including colourful t