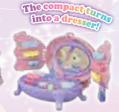

#### Pony's Vanity Dresser Set

Netswear matching hallsty

Pony's Vanity Dresser Set is a foldable dressing table with hidden compartments for storing accessories. Meet