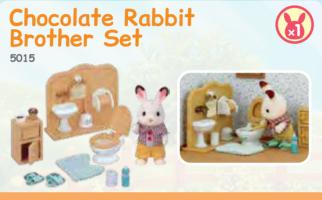

### Chocolate Rabbit Family

5655 1. Chocolate Rabbit Family 2. Chocolate Rabbit Baby 5405 3. Chocolate Rabbit Twins 5420 4. Chocolate Rabbit Grandparents 5190

Frasier Chocolate enjoys planning all kinds of fun events and parties to be held in the Sylvanian Village

Teri Chocolate always cooks delicious meals, and redesigns the children's clothes beautifully when they grow out of them.

Coco Chocolate is good at football - he can kick a ball further than any of the