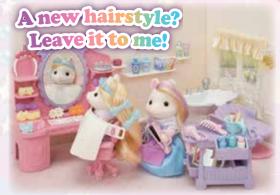

## Pony's Stylish Hair Salon

The Pony's Stylish Hair Salon set features a gorgeous hair salon, and the silky-haired Pony girl, Sally. Includes over 40 accessories for hair and makeup play. Use the hair accessories to style the Pony girl's hair in different ways! Includes a beautiful dresser with large mirror.

OVER 40

Comes with

a book of

hairstyles!