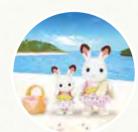

#### Baby Mermaid Castle Set featuring an underseathemed amusement park, along with three baby figures. Includes a beautiful Mermaid Castle, "Aqua-Go-Round" Ride, Jellyfish Swings and plenty more for baby and cradled baby figures to ride in! The figures are all wearing special mermaidthemed outfits.