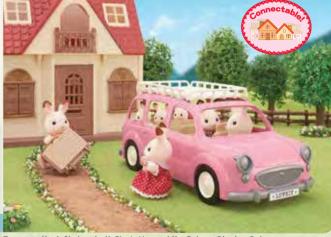

#### Family Cruising Car

Drive around the village with the family come rain or shine in the Family Cruising Car. When the sun comes out just take off the roof. The baby buggy is both a buggy and a baby car seat, so they can watch the world go by in safety.