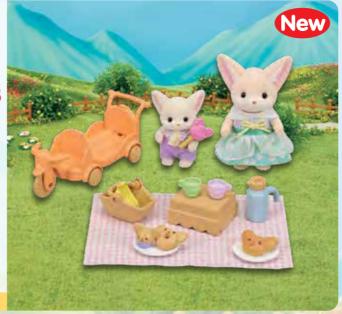

## Sunny Picnic Set - Fennec Fox Sister & Baby -

Jasmine and Caleb Fennec are enjoying a picnic together! Use the cart to travel to the perfect picnic spot and keep your blanket safe in the basket. Pour cups of tea from the thermos flask. Includes Fennec Fox-shaped buns and lollipops - delicious!