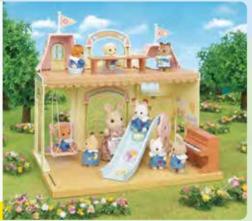

#### **Baby Castle Nursery**

The Baby Castle Nursery is the cutest nursery you have ever seen! The castle shape has candy floss pink turrets and lots of hiding areas, perfect for hide and seek. Whoosh down the slide, touch the clouds on the swing or have a go on the seesaw - just add the flower wheels to the bench to convert it. For even more adventures, you can also combine the Sunshine Nursery Bus and Baby Castle Playground. Little ones will never want to

#### Sunshine Nursery Bus

The adorable Sunshine Nursery Bus makes every journey an adventure! It has a rainbow and music theme, with the removeable rainbow chairs on the upper deck turning into a seesaw. You can fit up to 12 babies plus a driver onboard or take some of the seats out to give everyone room for a nap. Underneath the seats you'll find a fun surprise - a paddling pool! Perfect for a cooling dip on hot summe days. You can also combine it to the Baby Castle Nursery for extra fun.

#### Baby Castle Playground

Everyone can play at being a prince or princess with the Baby Castle Playground. Climb up the ladder to the top turret wearing your crown and then \*whoooosh\* all the way down again on the slide. The Baby Castle Playground can also be stacked on top of the Baby Castle Nursery to create a palace fit for royalty!