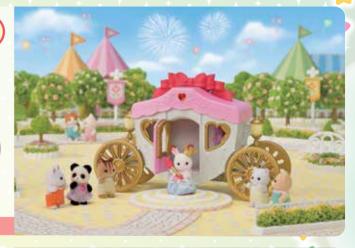

#### Royal Carriage Set

The Royal Carriage Set has a lovely room in the carriage for playing princess. The all-in-one set comes with a carriage room, accessories, and Crème Chocolate figure.