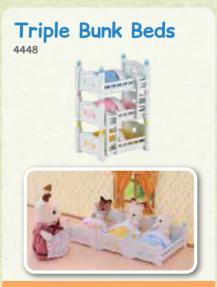

e Baby Castle Playground. Climb up the ladder to the top turret wearing your crown and then \*whoooosh\* all the way down again on the slide. The Baby Castle Playground can also be stacked on top of the Baby Castle Nursery to create a palace fit for royalty!





#### Baby Choo-Choo Train

\*Choo choo!\* All aboard the Baby Choo-Choo Train! This fun train set can move along the train tracks with a gentle push, but don't forget to stop at the railroad crossing gate. The Petite Bear Baby is included so you can start your journey straight away.















#### Figure & Furniture Sets (

## Triplets Baby Bathtime Set















### Room Sets





## Kitchen Play Set

























#### Nursery & Children's Bedroom

Baby's Toy Box -Snow Rabbit & Panda Babies-























#### Bathroom & Utilities

# **Toilet Set**



#### Bedroom & Living Room Furniture









#### Kitchen & Dining Room Furniture

#### Microwave Cabinet







Wall Sconces & Curtains Set







Family Table & Chairs







#### Homemade Pancake Set





## Vegetable Garden Set





### Fashion Playsets

## Fashion Playset Jewels & Gems Collection























#### Trick or Treat Parade



Get ready for trick or treating with the Halloween Trick or Treat Parade. This set includes Hazel Cat, Chantelle, 4 babies, candy and other accessories in fun Halloween costumes.





#### Mr Lion's Winter Sleigh



Please welcome Santa's new helpers, Lionel & Lawrence dressed up in festive costumes! This themed set features new Lion baby Lawrence and accessories, including colourful toy