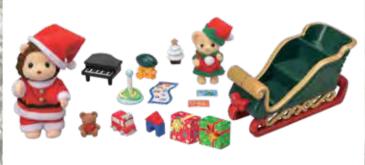

#### Mr Lion's Winter Sleigh

Please welcome Santa's new helpers, Lionel & Lawrence dressed up in festive costumes! This themed set features new Lion baby Lawrence and accessories, including colourful toys and decorations, perfect for creating a festive winter scene.