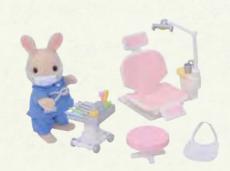

#### **Country Dentist Set**

When your Sylvanians have toothache, they pop to the Sylvnanian Village Dentist to get their molars looked at. Alex the Milk Rabbit Father is the local dentist, and this set includes him wearing his dentist's uniform.