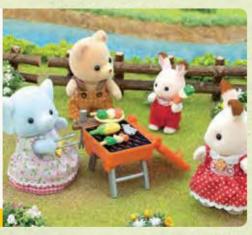

#### BBQ Picnic Set Elephant Girl

Throw your own Sylvanian BBQ! The BBQ Picnic Set -Elephant Girl features Elephant girl, Miriam in an exclusive outfit, along with accessories to enjoy pretend barbecue play. Cook food on the grill and eat at the table and chairs using the colourful plates.