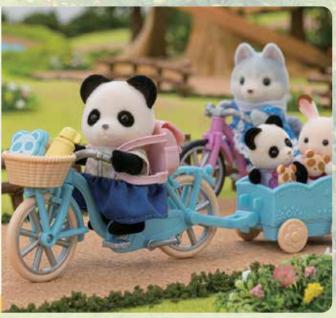

#### Family Campervan

Enjoy cooking, barbecue, cycling, fishing, and other fun camping activities! Two adult figures, two child figures, one baby figure, and two twin figures can all sleep in the Family Campervan. Seats will recline into beds. The kitchen stored under the dashboard contains a frying pan, corncob, and grilled fish for cooking fun. Use together with the childrens' fishing rod, fish, and bucket to have your figures cook a freshly caught fish for the family! The child's mountain bike, baby bicycle, and fishing rod can be stored in the rear carrier.