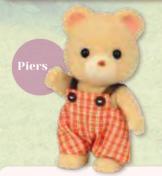

#### Bear Boy

Piers the Bear boy has a big appetite—he's always saying "I'm hungry." If he smells food while playing with his friends, he can't help following his nose. His mother won't let him help get meals ready because he can't keep his hands off the food.