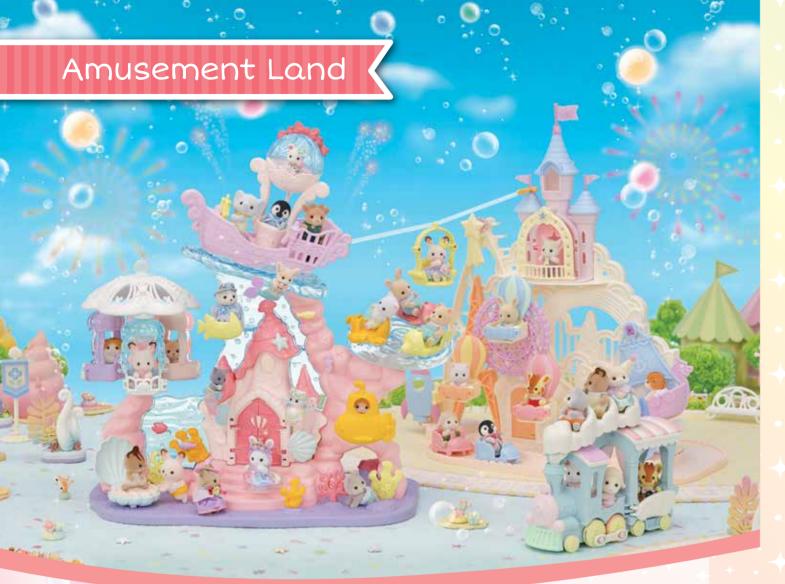

#### Baby Mermaid Castle Set featuring an underseathemed amusement park, along with three baby figures. Includes a beautiful Mermaid Castle, "Aqua-Go-Round" Ride, Jellyfish Swings and plenty more for baby and cradled baby figures to ride in! The figures are all wearing special mermaidthemed outfits.

#### Floating Cloud Rainbow Train

Features a lovely parade train with plenty of movable parts, along with the long-eared Fennec Fox baby. Moving the Rainbow Train along will make the cloud of smoke in its chimney

#### Royal Princess Set

Features lots of different kinds of princesses, like Husky baby as a Snow Princess, or Snow Rabbit baby as a Unicorn Princess. Also includes tiaras and other themed accessories. Introducing the Snow Rabbit baby, Sophie, Husky baby Linnea, Striped Cat baby Apricot, Marshmallow Mouse cradled baby Mary and Persian Cat cradled baby Briana.

#### Baby Amusement Park

The Baby Amusement Park features an amazing castle and lots of rides. There's a Ferris wheel, Viking ship, go karts, and a rocket ride. There is a display board at the back of the amusement park where you can line up the baby figures.