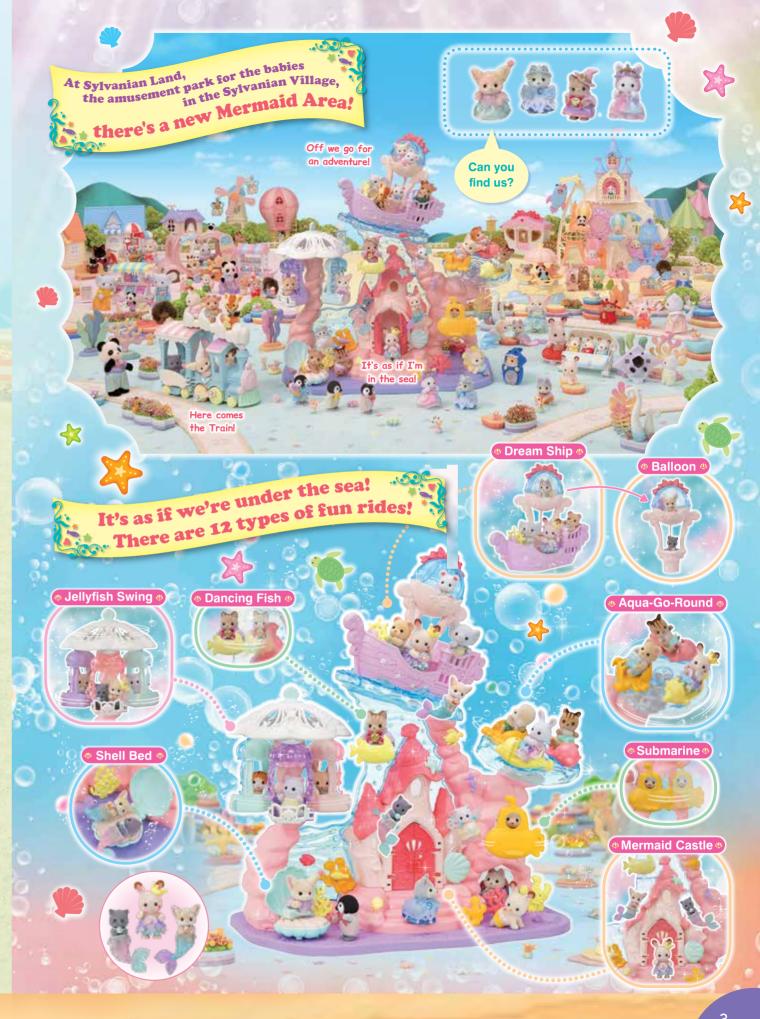

Be enchanted by Baby Mermaid Castle on page 24

<sup>\*</sup>Some furniture and accessories shown in catalogue may not be included in product. See packaging for details. \*Colours and contents may vary.

# Baby Sea Shore Friends Series

NEW

#### Baby Mermaid Castle Set featuring an underseathemed amusement park, along with three baby figures. Includes a beautiful Mermaid Castle, "Aqua-Go-Round" Ride, Jellyfish Swings and plenty more for baby and cradled baby figures to ride in! The figures are all wearing special mermaidthemed outfits.

#### Baby Amusement Park

The Baby Amusement Park features an amazing castle and lots of rides. There's a Ferris wheel, Viking ship, go karts, and a rocket ride. There is a display board at the back of the amusement park where you can line up the baby figures.