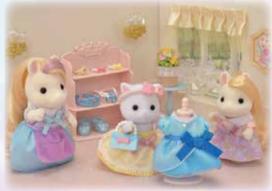

#### Pony Friends Set

The Ponies are the most fashionable girls in the Sylvanian Village. The Pony Friends set contains Chestnut Pony girl Vera and Silver Pony girl Giselle, a stylish freestanding mirror, hair accessories and fashion items.

Meet Serafina, the Pony Hair Stylist! The Pony's Hair Stylist Set features a cart, hair accessories, and the Pony mother, a silky-haired hairdresser. Combine with the Pony's Stylish Hair Salon (sold separately) for even more fun with hair and makeup!