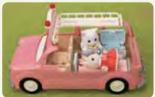

#### Family Cruising Car

Drive around the village with the family come rain or shine in the Family Cruising Car. When the sun comes out just take off the roof. The baby buggy is both a buggy and a baby car seat, so they can watch the world go by in safety.