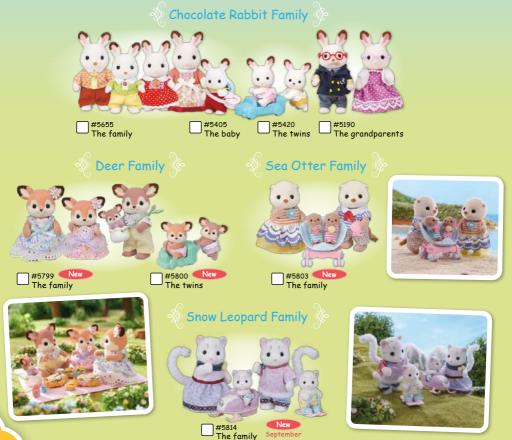

Sylvanian Families promote 3 core values: Over family, nature and love. 30 million The softness and richness homes and of the Sylvanian Families buildings sold world help children to thrive. Over 200 million figures sold Sold in 80 countries An intergenerational brand

### Major educational benefits for children



Stimulation of curiosity

Development of motor skills





Learning about everyday life



Enrichment of creativity



Development of interpersonal communication

#### Why do we love Sylvanian Families?

..... Different sizes of figurines

A soft, velvety texture



Articulated figurines High-quality finishes





Unique design

Size adapted to . the child's hand

Extremely fine details



••••••••

Unique, removable clothes



ŝ

## Discover the village and its inhabitants









#### Connect your houses together and expand your world!



# Furniture and accessories











Cycle & Skate Set -Panda Girl-Weekend Travel Set -Snow Rabbit Mother-Chocolate Rabbit #5432 Chocolate Rabbit Twins Set ×2 000000000













**YouTube** 

Discover all the cartoons by scanning the QR code with your phone.





2025 - ©EPOCH - EPOCH D'ENFANCE, SAS with capital of €100,000. RCS Nanterre 788 650 109 - SIRET 78865010900028 - Le Clémencia, 196 rue Houdan 92330 SCEAUX - France. Non-contractual photos. Design ©plusdebleu.com - Do not dispose of in a public place.