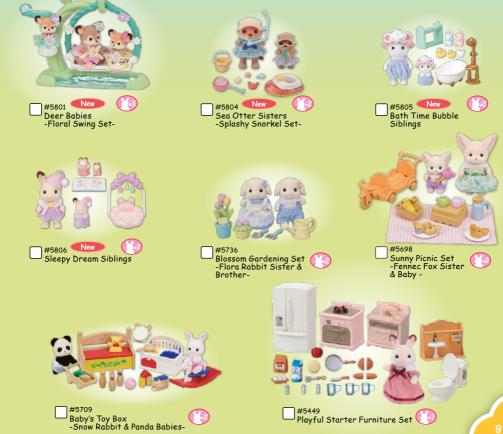

# Furniture and accessories

Cycle & Skate Set -Panda Girl-Weekend Travel Set -Snow Rabbit Mother-Chocolate Rabbit #5432 Chocolate Rabbit Twins Set ×2 000000000

**YouTube** 

Discover all the cartoons by scanning the QR code with your phone.