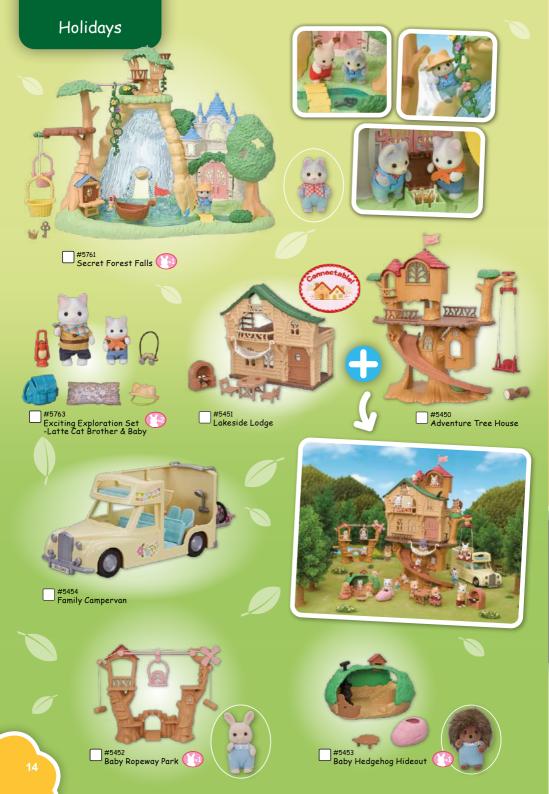

n intergenerational brand

### Major educational benefits for children



Stimulation of curiosity

Development of motor skills





Learning about everyday life



Enrichment of creativity



Development of interpersonal communication

#### Why do we love Sylvanian Families?

..... Different sizes of figurines

A soft, velvety texture



Articulated figurines High-quality finishes





Unique design

Size adapted to . the child's hand

Extremely fine details



••••••••

Unique, removable clothes



ŝ

## Discover the village and its inhabitants









#### Connect your houses together and expand your world!



# Furniture and accessories











Cycle & Skate Set -Panda Girl-Weekend Travel Set -Snow Rabbit Mother-Chocolate Rabbit #5432 Chocolate Rabbit Twins Set ×2 000000000













**YouTube** 

Discover all the cartoons by scanning the QR code with your phone.





2025 - ©EPOCH - EPOCH D'ENFANCE, SAS with capital of €100,000. RCS Nanterre 788 650 109 - SIRET 78865010900028 - Le Clémencia, 196 rue Houdan 92330 SCEAUX - France. Non-contractual photos. Design ©plusdebleu.com - Do not dispose of in a public place.