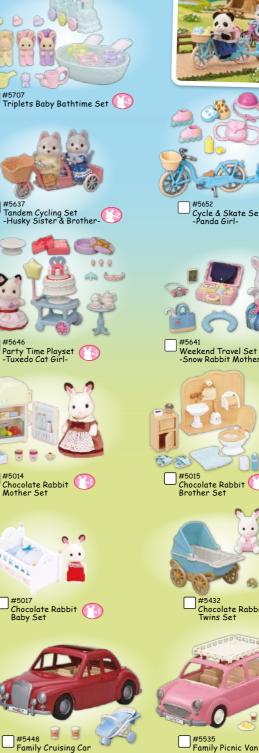

# Furniture and accessories

Cycle & Skate Set -Panda Girl-Weekend Travel Set -Snow Rabbit Mother-Chocolate Rabbit #5432 Chocolate Rabbit Twins Set ×2 000000000

**YouTube** 

Discover all the cartoons by scanning the QR code with your phone.