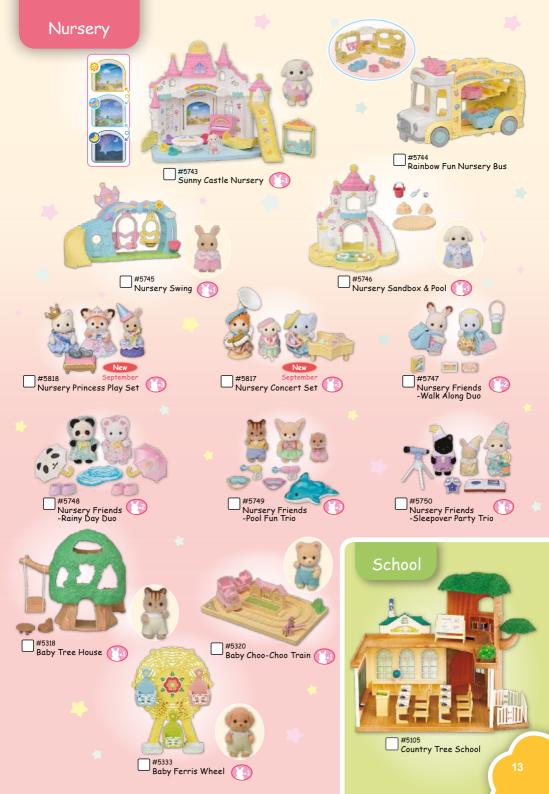

An intergenerational brand

### Major educational benefits for children



Stimulation of curiosity

Development of motor skills





Learning about everyday life



Enrichment of creativity



Development of interpersonal communication

#### Why do we love Sylvanian Families?

..... Different sizes of figurines

A soft, velvety texture



Articulated figurines High-quality finishes





Unique design

Size adapted to . the child's hand

Extremely fine details



••••••••

Unique, removable clothes



ŝ

## Discover the village and its inhabitants









#### Connect your houses together and expand your world!



# Furniture and accessories











Cycle & Skate Set -Panda Girl-Weekend Travel Set -Snow Rabbit Mother-Chocolate Rabbit #5432 Chocolate Rabbit Twins Set ×2 000000000













**YouTube** 

Discover all the cartoons by scanning the QR code with your phone.





2025 - ©EPOCH - EPOCH D'ENFANCE, SAS with capital of €100,000. RCS Nanterre 788 650 109 - SIRET 78865010900028 - Le Clémencia, 196 rue Houdan 92330 SCEAUX - France. Non-contractual photos. Design ©plusdebleu.com - Do not dispose of in a public place.