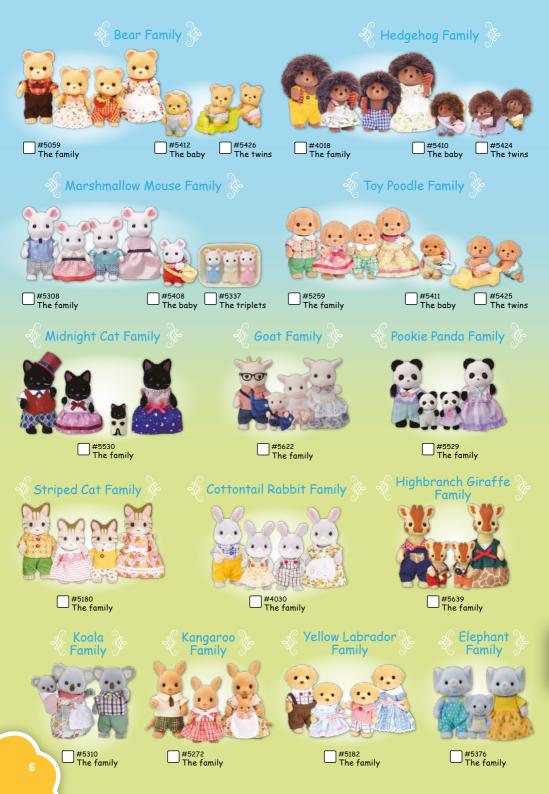

vanian Families promote 3 core values: Over family, nature and love. 30 million The softness and richness homes and of the Sylvanian Families buildings sold world help children to thrive. Over 200 million figures sold Sold in 80 countries An intergenerational brand

### Major educational benefits for children



Stimulation of curiosity

Development of motor skills





Learning about everyday life



Enrichment of creativity



Development of interpersonal communication

#### Why do we love Sylvanian Families?

..... Different sizes of figurines

A soft, velvety texture



Articulated figurines High-quality finishes





Unique design

Size adapted to . the child's hand

Extremely fine details



••••••••

Unique, removable clothes



ŝ

## Discover the village and its inhabitants









#### Connect your houses together and expand your world!



# Furniture and accessories











Cycle & Skate Set -Panda Girl-Weekend Travel Set -Snow Rabbit Mother-Chocolate Rabbit #5432 Chocolate Rabbit Twins Set ×2 000000000













**YouTube** 

Discover all the cartoons by scanning the QR code with your phone.





2025 - ©EPOCH - EPOCH D'ENFANCE, SAS with capital of €100,000. RCS Nanterre 788 650 109 - SIRET 78865010900028 - Le Clémencia, 196 rue Houdan 92330 SCEAUX - France. Non-contractual photos. Design ©plusdebleu.com - Do not dispose of in a public place.