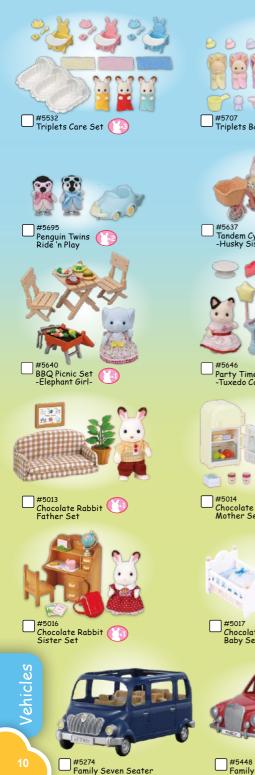

# Furniture and accessories

Cycle & Skate Set -Panda Girl-Weekend Travel Set -Snow Rabbit Mother-Chocolate Rabbit #5432 Chocolate Rabbit Twins Set ×2 000000000

**YouTube** 

Discover all the cartoons by scanning the QR code with your phone.