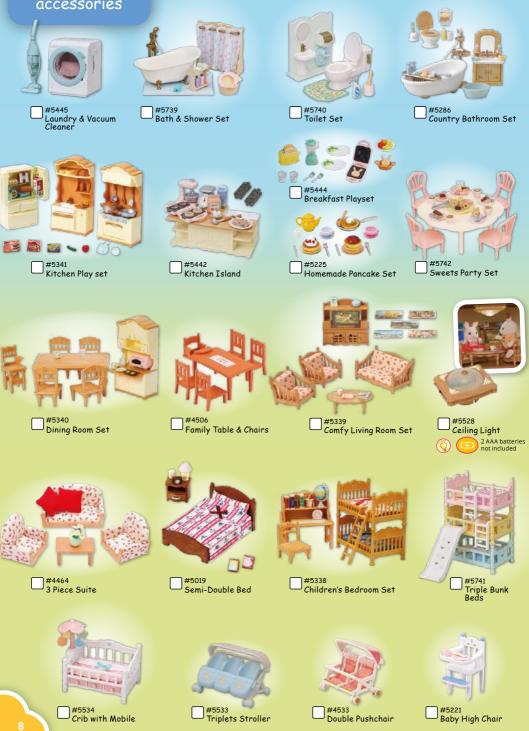

# Furniture and accessories

Cycle & Skate Set -Panda Girl-Weekend Travel Set -Snow Rabbit Mother-Chocolate Rabbit #5432 Chocolate Rabbit Twins Set ×2 000000000

**YouTube** 

Discover all the cartoons by scanning the QR code with your phone.