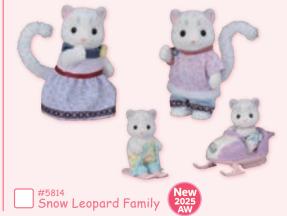

# Figures

#5530 Midnight Cat Family

#5622 Goat Family

#5529 Pookie Panda Family

#5180 Striped Cat Family

#4030 (#3134)
Cottontail Rabbit Family

#5639 Highbranch Giraffe Family