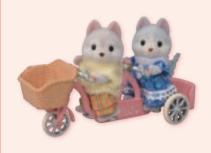

### Husky Boy

When Hayden the Husky boy and his sister Pauline go out on their bikes together, Hayden loves looking for unusual plants and leaves. He's like a little botanist—someone who studies plants. He loves winter as much as he loves plants, so he wants to find a way to make lots of flowers grow in winter. He's very calm, although he rushes to stop Pauline when she goes too fast on her bike.