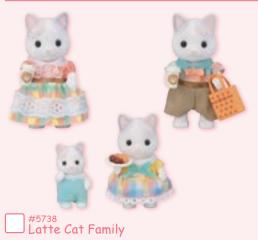

# Figures

#5530 Midnight Cat Family

#5622 Goat Family

#5529 Pookie Panda Family

#5180 Striped Cat Family

#4030 (#3134)
Cottontail Rabbit Family

#5639 Highbranch Giraffe Family