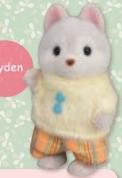

### Husky Boy

When Hayden the Husky boy and his sister Pauline go out on their bikes together, Hayden loves looking for unusual plants and leaves. He's like a little botanist—someone who studies plants. He loves winter as much as he loves plants, so he wants to find a way to make lots of flowers grow in winter. He's very calm, although he rushes to stop Pauline when she goes too fast on her bike.