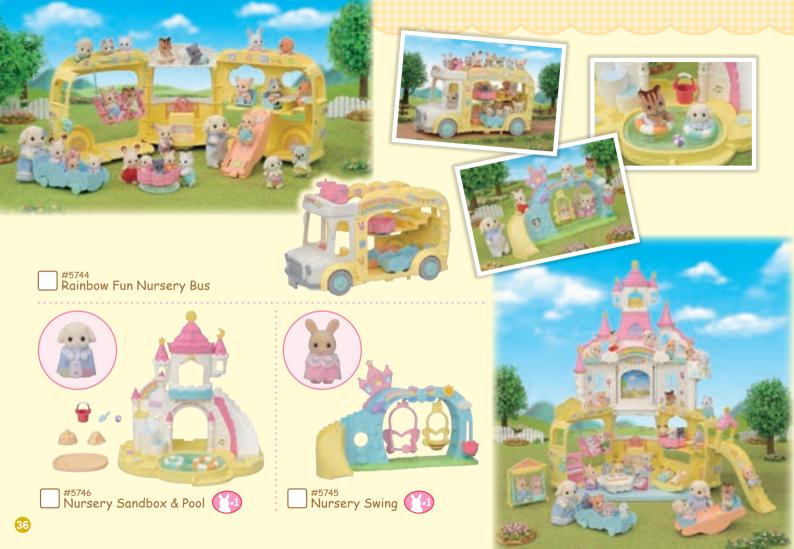

# Nursery

### Nursery

#5747 Nursery Friends -Walk Along Duo

#5748 Nursery Friends -Rainy Day Duo

#5750 Nursery Friends -Sleepover Party Trio