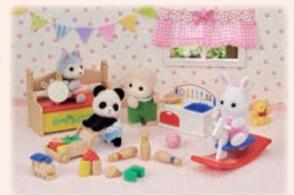

Sylvanian Families are there to help children acquire key social skills.

The babies had arrived at the Amusement Park.

"Wow, this is amazing!" said Crème.

The renewed Amusement Park had many rides that even the small babies could enjoy. At first, the small babies were a little bit nervous, but soon they were riding the airship and steam train with glee.