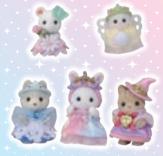

<sup>\*</sup>Colours and contents may vary.

The World of Sylvanian Land

#5842 Fantastical Fairytale Friends Set