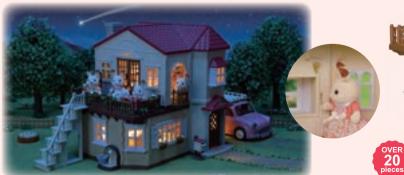

#### House

\*Figures not included.

This house can be opened up to 90 degrees, 180 degrees or even kept closed. The lights in the rooms can be turned on and off too! When the house is closed, the beautiful house shape can be seen on all sides, with lovely cosy lights in the windows.

#### House

Red Roof Country Home -Secret Attic Playroom-

Red Roof Cosy Cottage

Connect these two houses together to create the Red Roof Grand Mansion, the biggest house in the Sylvanian Village. You can make all kinds of combinations! This enormous house has rooms for plenty of furniture. You'll have lots of fun creating lovely arrangements for each room!