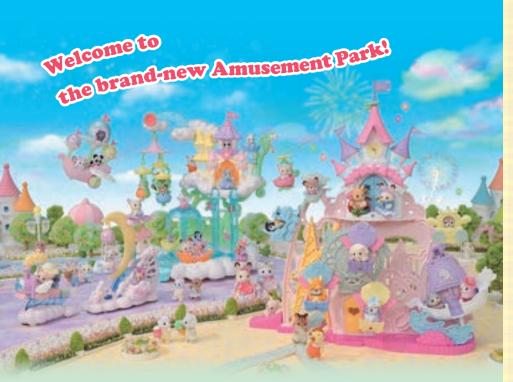

Sylvanian Families are there to help children acquire key social skills.

The babies had arrived at the Amusement Park.

"Wow, this is amazing!" said Crème.

The renewed Amusement Park had many rides that even the small babies could enjoy. At first, the small babies were a little bit nervous, but soon they were riding the airship and steam train with glee.