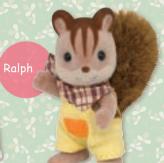

#### Walnut Squirrel Boy

Ralph the Walnut Squirrel boy is full of energy and loves to climb trees. When his little brother's balloon got caught on a tall tree, Ralph climbed up and got it back in the blink of an eye. He says he's climbed every tree in Sylvanian Village, but nobody knows if it's true.