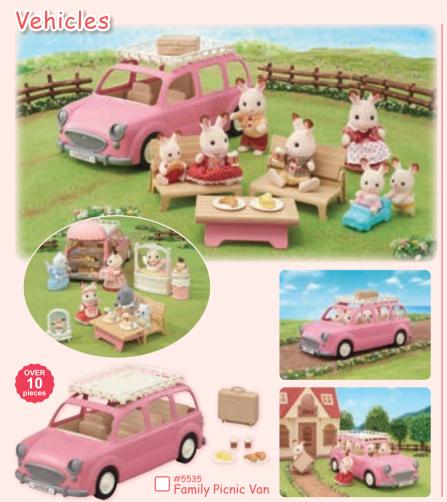

start to your Sylvanian Families collection! This set includes a house, furniture and figure for all kinds of play!

#### House

\*Figures not included.













This house can be opened up to 90 degrees, 180 degrees or even kept closed. The lights in the rooms can be turned on and off too! When the house is closed, the beautiful house shape can be seen on all sides, with lovely cosy lights in the windows.





#### House





Red Roof Country Home -Secret Attic Playroom-

Red Roof Cosy Cottage





Connect these two houses together to create the Red Roof Grand Mansion, the biggest house in the Sylvanian Village. You can make all kinds of combinations! This enormous house has rooms for plenty of furniture. You'll have lots of fun creating lovely arrangements for each room!

















#5448 Family Cruising Car

# Who is Your Favourite Character?











#### Chocolate Rabbit Girl

Freya is a cheerful, kind girl. She likes having fun with her family and friends, and there are all kinds of things she wants to do. She's very good at drawing—she takes her sketchbook everywhere she goes and draws pictures of her friends and her favourite places in the village.



#### Walnut Squirrel Boy

Ralph the Walnut Squirrel boy is full of energy and loves to climb trees. When his little brother's balloon got caught on a tall tree, Ralph climbed up and got it back in the blink of an eye. He says he's climbed every tree in Sylvanian Village, but nobody knows if it's true.



#### Persian Cat Girl

Lyra the Persian Cat girl likes tinkering with machines, and is very interested i