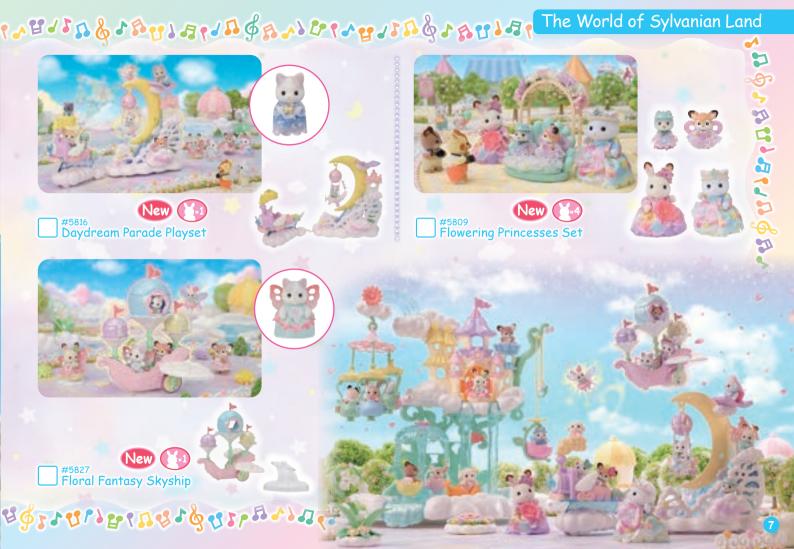

<sup>\*</sup>Colours and contents may vary.

The World of Sylvanian Land

#5842 Fantastical Fairytale Friends Set

#### The World of Sylvanian Land १६६७१८६५६७५५५५५६६५६६५५६६५५५५५

विदेशकार्ति । विदेशकार्ति ।

-Ride the Waves-

#### The World of Sylvanian Land १६६४१८६४६०१८५५१४६५६६५५६६५५६६५५६

#5539 Baby Star Carousel

#5527 Baby Balloon Playhouse

#5542 Spooky Surprise House

#5526 Baby Windmill Park

品食としていることはなることというないはなれいることの品

The perfect item to start to your Sylvanian Families collection! This set includes a house, furniture and figure for all kinds of play!