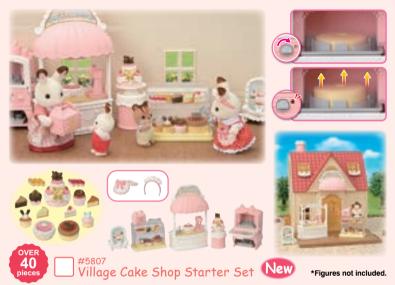

d.

<sup>\*</sup>Some furniture and accessories shown in catalogue may not be included in product. See package for details.

<sup>\*</sup>Colours and contents may vary.



The World of Sylvanian Land







#5842 Fantastical Fairytale Friends Set







#### The World of Sylvanian Land १६६७१८६५६७५५५५५६६५६६५५६६५५५५५













विदेशकार्ति । विदेशकार्ति ।

-Ride the Waves-



#### The World of Sylvanian Land १६६४१८६४६०१८५५१४६५६६५५६६५५६६५५६











#5539 Baby Star Carousel









#5527 Baby Balloon Playhouse

#5542 Spooky Surprise House







#5526 Baby Windmill Park



品食としていることはなることというないはなれいることの品















The perfect item to start to your Sylvanian Families collection! This set includes a house, furniture and figure for all kinds of play!

#### House

\*Figures not included.













This house can be opened up to 90 degrees, 180 degrees or even kept closed. The lights in the rooms can be turned on and off too! When the house is closed, the beautiful house shape can be seen on all sides, with lovely cosy lights in the windows.





#### House





Red Roof Country Home -Secret Attic Playroom-

Red Roof Cosy Cottage





Connect these two houses together to create the Red Roof Grand Mansion, the biggest house in the Sylvanian Village. You can make all kinds of combinations! This enormous house has rooms for plenty of furniture. You'll have lots of fun creating lovely arrangements for each room!

















#5448 Family Cruising Car

# Who is Your Favourite Character?











#### Chocolate Rabbit Girl

Freya is a cheerful, kind girl. She likes having