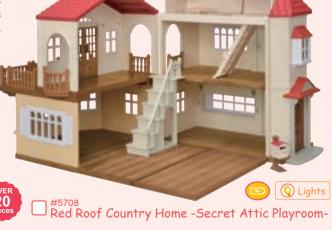

#### House

Red Roof Country Home -Secret Attic Playroom-

Red Roof Cosy Cottage

Connect these two houses together to create the Red Roof Grand Mansion, the biggest house in the Sylvanian Village. You can make all kinds of combinations! This enormous house has rooms for plenty of furniture. You'll have lots of fun creating lovely arrangements for each room!