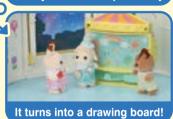

#### Chocolate Rabbit Girl

Freya is a cheerful, kind girl. She likes having fun with her family and friends, and there are all kinds of things she wants to do. She's very good at drawing—she takes her sketchbook everywhere she goes and draws pictures of her friends and her favourite places in the village.