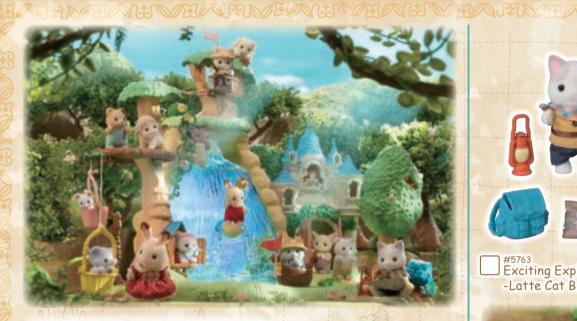

#### Family Trip Series

#5761 Secret Forest Falls

## Family Trip Series

Baby Hedgehog Hideout