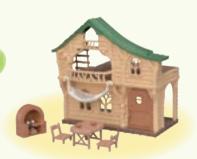

#### House

Red Roof Country Home -Secret Attic Playroom-

Red Roof Cosy Cottage

Connect these two houses together to create the Red Roof Grand Mansion, the biggest house in the Sylvanian Village. You can make all kinds of combinations! This enormous house has rooms for plenty of furniture. You'll have lots of fun creating lovely arrangements for each room!