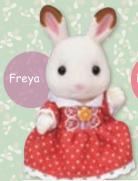

#### Chocolate Rabbit Girl

Freya is a cheerful, kind girl. She likes having fun with her family and friends, and there are all kinds of things she wants to do. She's very good at drawing—she takes her sketchbook everywhere she goes and draws pictures of her friends and her favourite places in the village.