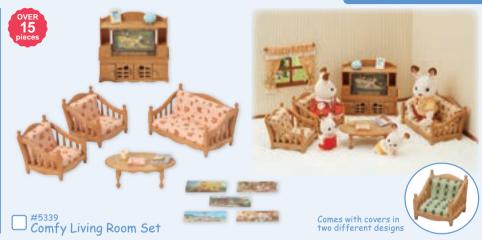

# Furniture

#5341 Kitchen Play Set

#4506 (#2933)
Family Table & Chairs

#5740 Toilet Set

#5739 Bath & Shower Set

Triple Bunk Beds