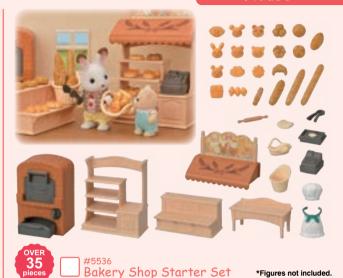

<sup>\*</sup>Some furniture and accessories shown in catalogue may not be included in product. See package for details.

<sup>\*</sup>Colours and contents may vary.



The World of Sylvanian Land







#5842 Fantastical Fairytale Friends Set







#### The World of Sylvanian Land १६६७१८६५६७५५५५५६६५६६५५६६५५५५५













विदेशकार्ति । विदेशकार्ति ।

-Ride the Waves-



#### The World of Sylvanian Land १६६४१८६४६०१८५५१४६५६६५५६६५५६६५५६











#5539 Baby Star Carousel









#5527 Baby Balloon Playhouse

#5542 Spooky Surprise House







#5526 Baby Windmill Park



品食としていることはなることというないはなれいることの品















The perfect item to start to your Sylvanian Families collection! This set includes a house, furniture and figure for all kinds of play!

#### House

\*Figures not included.













This house can be opened up to 90 degrees, 180 degrees or even kept closed. The lights in the rooms can be turned on and off too! When the house is closed, the beautiful house shape can be seen on all sides, with lovely cosy lights in the windows.





#### House





Red Roof Country Home -Secret Attic Playroom-

Red Roof Cosy Cottage





Connect these two houses together to create the Red Roof Grand Mansion, the biggest house in the Sylvanian Village. You can make all kinds of combinations! This enormous house has rooms for plenty of furniture. You'll have lots of fun creating lovely arrangements for each room!

















#5448 Family Cruising Car

# Who is Your Favourite Character?











#### Chocolate Rabbit Girl

Freya is a cheerful, kind girl. She likes having fun