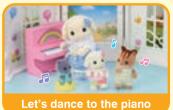

#### Persian Cat Girl

Lyra the Persian Cat girl likes tinkering with machines, and is very interested in the piano and other musical instruments that her father dances to. She's currently fascinated by how the elevator in their home works. She's usually quiet, but talks a lot when she's with her twin sister.