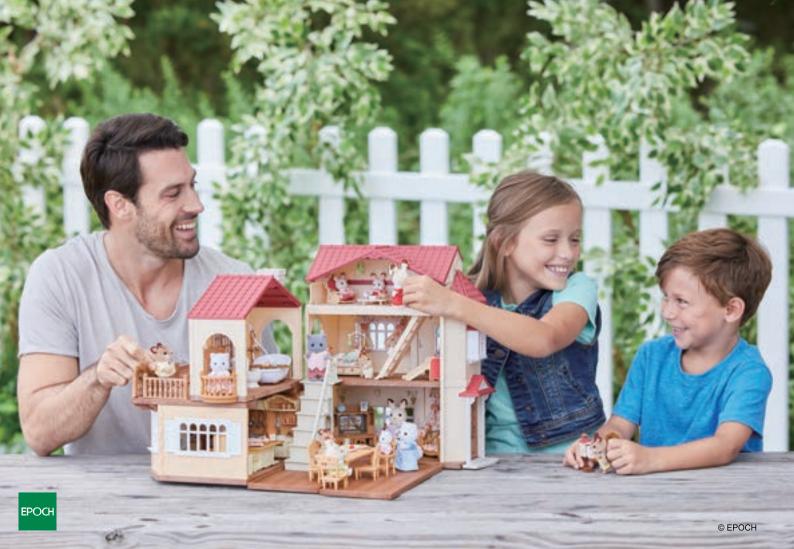

#### House

Red Roof Country Home -Secret Attic Playroom-

Red Roof Cosy Cottage

Connect these two houses together to create the Red Roof Grand Mansion, the biggest house in the Sylvanian Village. You can make all kinds of combinations! This enormous house has rooms for plenty of furniture. You'll have lots of fun creating lovely arrangements for each room!