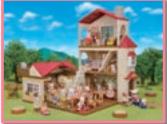

#### House

Red Roof Country Home -Secret Attic Playroom-

Red Roof Cosy Cottage

Connect these two houses together to create the Red Roof Grand Mansion, the biggest house in the Sylvanian Village. You can make all kinds of combinations! This enormous house has rooms for plenty of furniture. You'll have lots of fun creating lovely arrangements for each room!