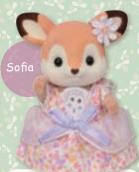

#### Deer Girl

Sofia likes to write poems. She often sits down on a tree stump, muttering to herself as she thinks of a poem. Sometimes her mind is so full of ideas that she forgets where she is and starts doing an elegant dance as she recites her poem. She's also a very fast runner—when there's something she wants to see, she's off like a shot and no one can keep up with her!