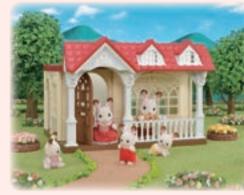

#### House

Red Roof Country Home -Secret Attic Playroom-

Red Roof Cosy Cottage

Connect these two houses together to create the Red Roof Grand Mansion, the biggest house in the Sylvanian Village. You can make all kinds of combinations! This enormous house has rooms for plenty of furniture. You'll have lots of fun creating lovely arrangements for each room!