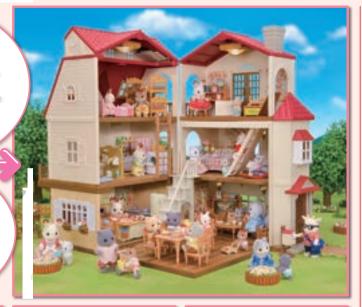

#### House

Red Roof Country Home -Secret Attic Playroom-

Red Roof Cosy Cottage

Connect these two houses together to create the Red Roof Grand Mansion, the biggest house in the Sylvanian Village. You can make all kinds of combinations! This enormous house has rooms for plenty of furniture. You'll have lots of fun creating lovely arrangements for each room!