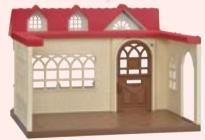

#### House

\*Figures not included.

This house can be opened up to 90 degrees, 180 degrees or even kept closed. The lights in the rooms can be turned on and off too! When the house is closed, the beautiful house shape can be seen on all sides, with lovely cosy lights in the windows.