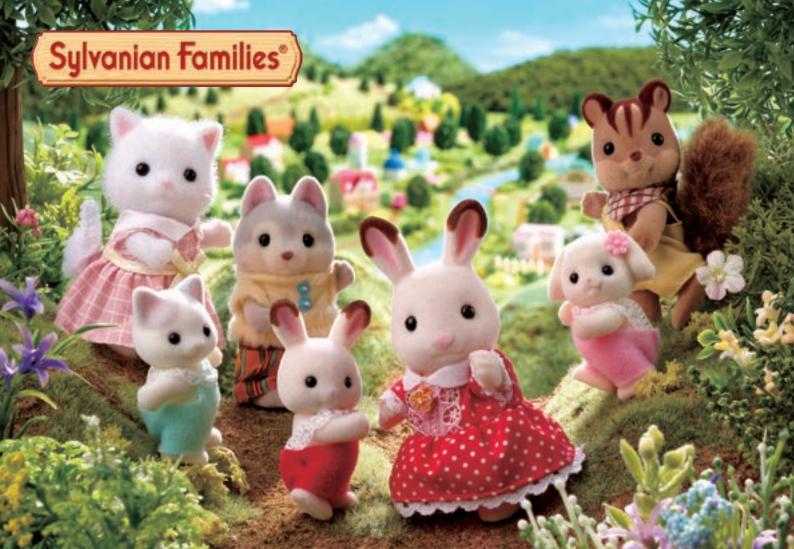

# What are Sylvanian Families?

Since 1985, Sylvanian Families has been loved by many people around the world. It is a nostalgic toy range that attracts people from different age groups. Based on three concepts, Nature, Family and Love, children can explore the power of imagination and learn to care and share with one another.

# Who is Your Favourite Character?

#### Chocolate Rabbit Girl

Freya is a cheerful, kind girl. She likes having fun with her family and friends, and there are all kinds of things she wants to do. She's very good at drawing—she takes her sketchbook everywhere she goes and draws pictures of her friends and her favourite places in the village.

#### Walnut Squirrel Boy

Ralph the Walnut Squirrel boy is full of energy and loves to climb trees. When his little brother's balloon got caught on a tall tree, Ralph climbed up and got it back in the blink of an eye. He says he's climbed every tree in Sylvanian Village, but nobody knows if it's true.

#### Persian Cat Girl

Lyra the Persian Cat girl likes tinkering with machines, and is very interested in the piano and other musical instruments that her father dances to. She's currently fascinated by how the elevator in their home works. She's usually quiet, but talks a lot when she's with her twin sister.

### Husky Boy

When Hayden the Husky boy and his sister Pauline go out on their bikes together, Hayden loves looking for unusual plants and leaves. He's like a little botanist—someone who studies plants. He loves winter as much as he loves plants, so he wants to find a way to make lots of flowers grow in winter. He's very calm, although he rushes to stop Pauline when she goes too fast on her bike.

#### Deer Girl

Sofia likes to write poems. She often sits down on a tree stump, muttering to herself as she thinks of a poem. Sometimes her mind is so full of ideas that she forgets where she is and starts doing an elegant dance as she recites her poem. She's also a very fast runner—when there's something she wants to see, she's off like a shot and no one can keep up with her!