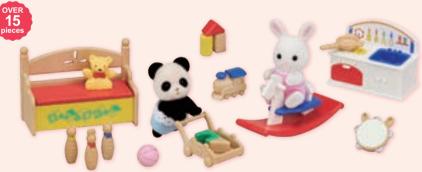

Sylvanian Families are there to help children acquire key social skills.

The babies had arrived at the Amusement Park.

"Wow, this is amazing!" said Crème.

The renewed Amusement Park had many rides that even the small babies could enjoy. At first, the small babies were a little bit nervous, but soon they were riding the airship and steam train with glee.