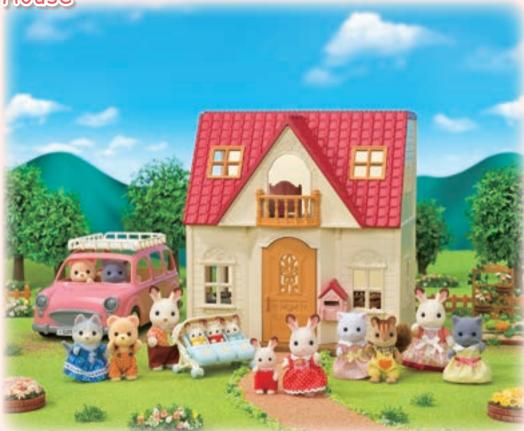

#### House

\*Figures not included.

This house can be opened up to 90 degrees, 180 degrees or even kept closed. The lights in the rooms can be turned on and off too! When the house is closed, the beautiful house shape can be seen on all sides, with lovely cosy lights in the windows.

#### House

Red Roof Country Home -Secret Attic Playroom-

Red Roof Cosy Cottage

Connect these two houses together to create the Red Roof Grand Mansion, the biggest house in the Sylvanian Village. You can make all kinds of combinations! This enormous house has rooms for plenty of furniture. You'll have lots of fun creating lovely arrangements for each room!