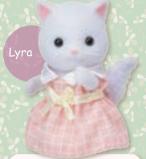

#### Persian Cat Girl

Lyra the Persian Cat girl likes tinkering with machines, and is very interested in the piano and other musical instruments that her father dances to. She's currently fascinated by how the elevator in their home works. She's usually quiet, but talks a lot when she's with her twin sister.