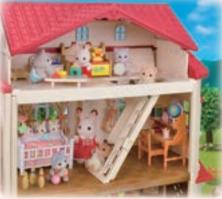

#### House

Red Roof Country Home -Secret Attic Playroom-

Red Roof Cosy Cottage

Connect these two houses together to create the Red Roof Grand Mansion, the biggest house in the Sylvanian Village. You can make all kinds of combinations! This enormous house has rooms for plenty of furniture. You'll have lots of fun creating lovely arrangements for each room!