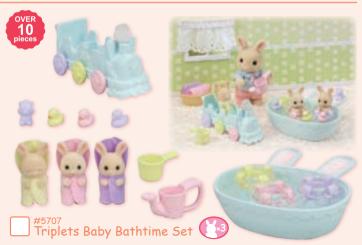

### Figures & Furniture Sets

# Figures & Furniture Sets

#5014 (#2202) Chocolate Rabbit Mother Set

#5015 (#2203) Chocolate Rabbit Brother Set

#5016 (#2204) Chocolate Rabbit Sister Set

#5017 (#2205) Chocolate Rabbit Baby Set

#5432 Chocolate Rabbit Twins Set