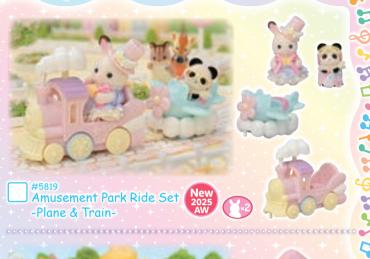

Sylvanian Families are there to help children acquire key social skills.

The babies had arrived at the Amusement Park.

"Wow, this is amazing!" said Crème.

The renewed Amusement Park had many rides that even the small babies could enjoy. At first, the small babies were a little bit nervous, but soon they were riding the airship and steam train with glee.