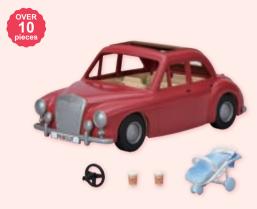

tart to your Sylvanian Families collection! This set includes a house, furniture and figure for all kinds of play!

#### House

\*Figures not included.













This house can be opened up to 90 degrees, 180 degrees or even kept closed. The lights in the rooms can be turned on and off too! When the house is closed, the beautiful house shape can be seen on all sides, with lovely cosy lights in the windows.





#### House





Red Roof Country Home -Secret Attic Playroom-

Red Roof Cosy Cottage





Connect these two houses together to create the Red Roof Grand Mansion, the biggest house in the Sylvanian Village. You can make all kinds of combinations! This enormous house has rooms for plenty of furniture. You'll have lots of fun creating lovely arrangements for each room!

















#5448 Family Cruising Car

# Who is Your Favourite Character?











#### Chocolate Rabbit Girl

Freya is a cheerful, kind girl. She likes having fun with her family and friends, and there are all kinds of things she wants to do. She's very good at drawing—she takes her sketchbook everywhere she goes and draws pictures of her friends and her favourite places in the village.



#### Walnut Squirrel Boy

Ralph the Walnut Squirrel boy is full of energy and loves to climb trees. When his little brother's balloon got caught on a tall tree, Ralph climbed up and got it back in the blink of an eye. He says he's climbed every tree in Sylvanian Village, but nobody knows if it's true.



#### Persian Cat Girl

Lyra the Persian Cat girl likes tinkering with machines, and is very interested in