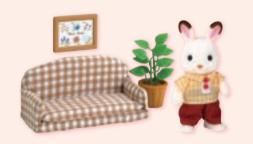

#### Chocolate Rabbit Girl

Freya is a cheerful, kind girl. She likes having fun with her family and friends, and there are all kinds of things she wants to do. She's very good at drawing—she takes her sketchbook everywhere she goes and draws pictures of her friends and her favourite places in the village.