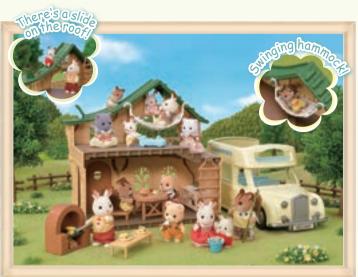

#### House

Red Roof Country Home -Secret Attic Playroom-

Red Roof Cosy Cottage

Connect these two houses together to create the Red Roof Grand Mansion, the biggest house in the Sylvanian Village. You can make all kinds of combinations! This enormous house has rooms for plenty of furniture. You'll have lots of fun creating lovely arrangements for each room!