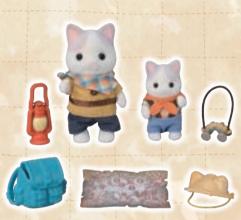

#### Family Trip Series

#5761 Secret Forest Falls

## Family Trip Series

Baby Hedgehog Hideout