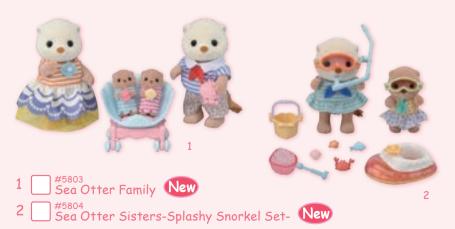

# Figures

#5530 Midnight Cat Family

#5622 Goat Family

#5529 Pookie Panda Family

#5180 Striped Cat Family

#4030 (#3134)
Cottontail Rabbit Family

#5639 Highbranch Giraffe Family