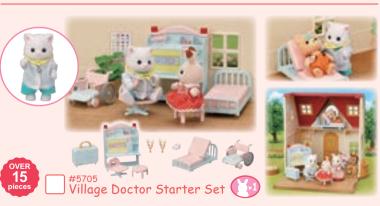

<sup>\*</sup>Some furniture and accessories shown in catalogue may not be included in product. See package for details.

<sup>\*</sup>Colours and contents may vary.



The World of Sylvanian Land







#5842 Fantastical Fairytale Friends Set







#### The World of Sylvanian Land १६६७१८६५६७५५५५५६६५६६५५६६५५५५५













विदेशकार्ति । विदेशकार्ति ।

-Ride the Waves-



#### The World of Sylvanian Land १६६४१८६४६०१८५५१४६५६६५५६६५५६६५५६











#5539 Baby Star Carousel









#5527 Baby Balloon Playhouse

#5542 Spooky Surprise House







#5526 Baby Windmill Park



品食としていることはなることというないはなれいることの品















The perfect item to start to your Sylvanian Families collection! This set includes a house, furniture and figure for all kinds of play!

#### House

\*Figures not included.













This house can be opened up to 90 degrees, 180 degrees or even kept closed. The lights in the rooms can be turned on and off too! When the house is closed, the beautiful house shape can be seen on all sides, with lovely cosy lights in the windows.





#### House





Red Roof Country Home -Secret Attic Playroom-

Red Roof Cosy Cottage





Connect these two houses together to create the Red Roof Grand Mansion, the biggest house in the Sylvanian Village. You can make all kinds of combinations! This enormous house has rooms for plenty of furniture. You'll have lots of fun creating lovely arrangements for each room!

















#5448 Family Cruising Car

# Who is Your Favourite Character?











#### Chocolate Rabbit Girl

Freya is a cheerful, kind girl. She likes having f