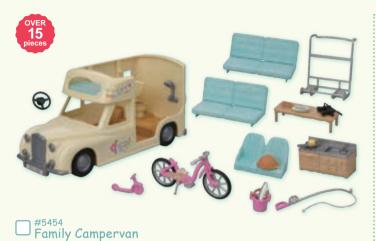

04) Chocolate Rabbit Sister Set



#5017 (#2205) Chocolate Rabbit Baby Set



#5432 Chocolate Rabbit Twins Set



# Furniture











#5341 Kitchen Play Set



#4506 (#2933)
Family Table & Chairs









#5740 Toilet Set





#5739 Bath & Shower Set



Triple Bunk Beds











# Furniture





#5338 Children's Bedroom Set





#5286 Country Bathroom Set



















# Furniture







#4533 (#2920)
Double Pushchair

Q Lights

T#5528 Ceiling Light







#5225 Homemade Pancake Set







# Nursery





















### Nursery





#5747 Nursery Friends -Walk Along Duo









#5748 Nursery Friends -Rainy Day Duo





#5750 Nursery Friends -Sleepover Party Trio









#### Family Trip Series













#5761 Secret Forest Falls



















## Family Trip Series











Baby Hedgehog Hideout

# Pony's Stylish Hair Salon





### Pony's Stylish Hair Salon

















#5096
Country Doctor

## School & Nursery















Baby Ferris Wheel



#### Town Series

#### (Sylvanian Families)







Melanie

Ruby



























Girl Series - Persian Cat -



Fashion Play Set
- Sugar Sweet Collection -





Fashion Play Set
Jewels & Gems Collection