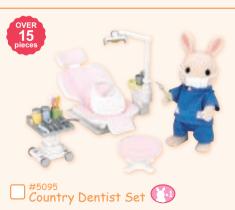

# Furniture











#5341 Kitchen Play Set



#4506 (#2933)
Family Table & Chairs









#5740 Toilet Set





#5739 Bath & Shower Set



Triple Bunk Beds











# Furniture





#5338 Children's Bedroom Set





#5286 Country Bathroom Set



















# Furniture







#4533 (#2920)
Double Pushchair

Q Lights

T#5528 Ceiling Light







#5225 Homemade Pancake Set







# Nursery





















### Nursery





#5747 Nursery Friends -Walk Along Duo









#5748 Nursery Friends -Rainy Day Duo





#5750 Nursery Friends -Sleepover Party Trio









#### Family Trip Series













#5761 Secret Forest Falls



















## Family Trip Series











Baby Hedgehog Hideout

# Pony's Stylish Hair Salon





### Pony's Stylish Hair Salon

















#5096
Country Doctor

## School & Nursery















Baby Ferris Wheel



#### Town Series

#### (Sylvanian Families)







Melanie

Ruby



























Girl Series - Persian Cat -



Fashion Play Set
- Sugar Sweet Collection -





Fashion Play Set
Jewels & Gems Collection