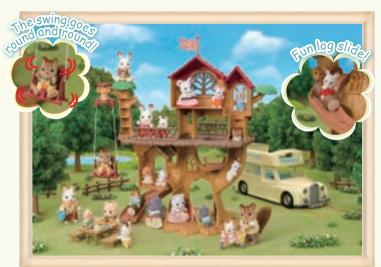

#### House

Red Roof Country Home -Secret Attic Playroom-

Red Roof Cosy Cottage

Connect these two houses together to create the Red Roof Grand Mansion, the biggest house in the Sylvanian Village. You can make all kinds of combinations! This enormous house has rooms for plenty of furniture. You'll have lots of fun creating lovely arrangements for each room!