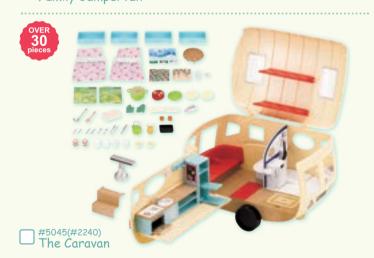

Chocolate Rabbit Sister Set



#5017 (#2205) Chocolate Rabbit Baby Set



#5432 Chocolate Rabbit Twins Set



# Furniture











#5341 Kitchen Play Set



#4506 (#2933)
Family Table & Chairs









#5740 Toilet Set





#5739 Bath & Shower Set



Triple Bunk Beds











# Furniture





#5338 Children's Bedroom Set





#5286 Country Bathroom Set



















# Furniture







#4533 (#2920)
Double Pushchair

Q Lights

T#5528 Ceiling Light







#5225 Homemade Pancake Set







# Nursery





















### Nursery





#5747 Nursery Friends -Walk Along Duo









#5748 Nursery Friends -Rainy Day Duo





#5750 Nursery Friends -Sleepover Party Trio









#### Family Trip Series













#5761 Secret Forest Falls



















## Family Trip Series











Baby Hedgehog Hideout

# Pony's Stylish Hair Salon





### Pony's Stylish Hair Salon

















#5096
Country Doctor

## School & Nursery















Baby Ferris Wheel



#### Town Series

#### (Sylvanian Families)







Melanie

Ruby



























Girl Series - Persian Cat -



Fashion Play Set
- Sugar Sweet Collection -





Fashion Play Set
Jewels & Gems Collection