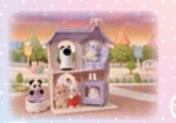

#### House

\*Figures not included.

This house can be opened up to 90 degrees, 180 degrees or even kept closed. The lights in the rooms can be turned on and off too! When the house is closed, the beautiful house shape can be seen on all sides, with lovely cosy lights in the windows.

#### House

Red Roof Country Home -Secret Attic Playroom-

Red Roof Cosy Cottage

Connect these two houses together to create the Red Roof Grand Mansion, the biggest house in the Sylvanian Village. You can make all kinds of combinations! This enormous house has rooms for plenty of furniture. You'll have lots of fun creating lovely arrangements for each room!