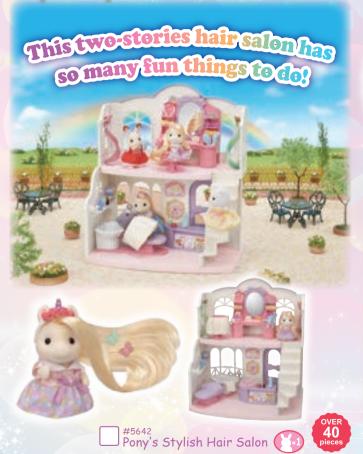

bit Baby Set



#5432 Chocolate Rabbit Twins Set



# Furniture











#5341 Kitchen Play Set



#4506 (#2933)
Family Table & Chairs









#5740 Toilet Set





#5739 Bath & Shower Set



Triple Bunk Beds











# Furniture





#5338 Children's Bedroom Set





#5286 Country Bathroom Set



















# Furniture







#4533 (#2920)
Double Pushchair

Q Lights

T#5528 Ceiling Light







#5225 Homemade Pancake Set







# Nursery





















### Nursery





#5747 Nursery Friends -Walk Along Duo









#5748 Nursery Friends -Rainy Day Duo





#5750 Nursery Friends -Sleepover Party Trio









#### Family Trip Series













#5761 Secret Forest Falls



















## Family Trip Series











Baby Hedgehog Hideout

# Pony's Stylish Hair Salon





### Pony's Stylish Hair Salon

















#5096
Country Doctor

## School & Nursery















Baby Ferris Wheel



#### Town Series

#### (Sylvanian Families)







Melanie

Ruby



























Girl Series - Persian Cat -



Fashion Play Set
- Sugar Sweet Collection -





Fashion Play Set
Jewels & Gems Collection