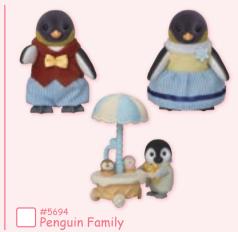

# Figures

#5530 Midnight Cat Family

#5622 Goat Family

#5529 Pookie Panda Family

#5180 Striped Cat Family

#4030 (#3134)
Cottontail Rabbit Family

#5639 Highbranch Giraffe Family