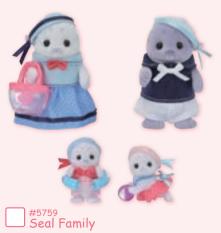

p Pauline when she goes too fast on her bike.



#### Deer Girl

Sofia likes to write poems. She often sits down on a tree stump, muttering to herself as she thinks of a poem. Sometimes her mind is so full of ideas that she forgets where she is and starts doing an elegant dance as she recites her poem. She's also a very fast runner—when there's something she wants to see, she's off like a shot and no one can keep up with her!









# Figures







#5405 Chocolate Rabbit Baby



#5420 Chocolate Rabbit Twins



#5190 Chocolate Rabbit Grandparents



- 1 #4172 (#3136)
  Walnut Squirrel Family
  2 #5406
  Walnut Squirrel Baby
- 3 #5421 Walnut Squirrel Twins





- #5455
  Persian Cat Family
- 2 #5456 Persian Cat Baby
- 3 #5457 Persian Cat Twins
- 4 #5458 Persian Cat Triplets





4











# Figures



- 1 #5706 Milk Rabbit Family
- 2 #5413 Milk Rabbit Baby



- 1 #5636 Husky Family
- 2 #5638 Husky Twins
- 3 #5825 Big Brother Bruce New





- 1 #5619 Sheep Family
- 2 #5620 Sheep Baby
- 3 #5621 Sheep Twins









- 1 #5059 (#3150)
  Bear Family
- 2 #5412 Bear Baby
- 3 #5426 Bear Twins





- 1 #4018 (#3122) Hedgehog Family
- 2 #5410 Hedgehog Baby
- 3 #5424 Hedgehog Twins





- 1 #5308 Marshmallow Mouse Family
- 2 #5408 Marshmallow Mouse Baby
- 3 #5337 Marshmallow Mouse Triplets





- Toy Poodle Family
- 2 Toy Poodle Baby
- 3 #5425 Toy Poodle Twins





# Figures



#5530 Midnight Cat Family



#5622 Goat Family



#5529 Pookie Panda Family



#5180 Striped Cat Family



#4030 (#3134)
Cottontail Rabbit Family



#5639 Highbranch Giraffe Family











# Seasonal Set