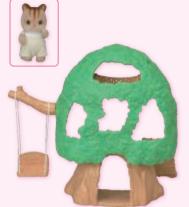

t



#4506 (#2933)
Family Table & Chairs









#5740 Toilet Set





#5739 Bath & Shower Set



Triple Bunk Beds











# Furniture





#5338 Children's Bedroom Set





#5286 Country Bathroom Set



















# Furniture







#4533 (#2920)
Double Pushchair

Q Lights

T#5528 Ceiling Light







#5225 Homemade Pancake Set







# Nursery





















### Nursery





#5747 Nursery Friends -Walk Along Duo









#5748 Nursery Friends -Rainy Day Duo





#5750 Nursery Friends -Sleepover Party Trio









#### Family Trip Series













#5761 Secret Forest Falls



















## Family Trip Series











Baby Hedgehog Hideout

# Pony's Stylish Hair Salon





### Pony's Stylish Hair Salon

















#5096
Country Doctor

## School & Nursery















Baby Ferris Wheel



#### Town Series

#### (Sylvanian Families)







Melanie

Ruby



























Girl Series - Persian Cat -



Fashion Play Set
- Sugar Sweet Collection -





Fashion Play Set
Jewels & Gems Collection