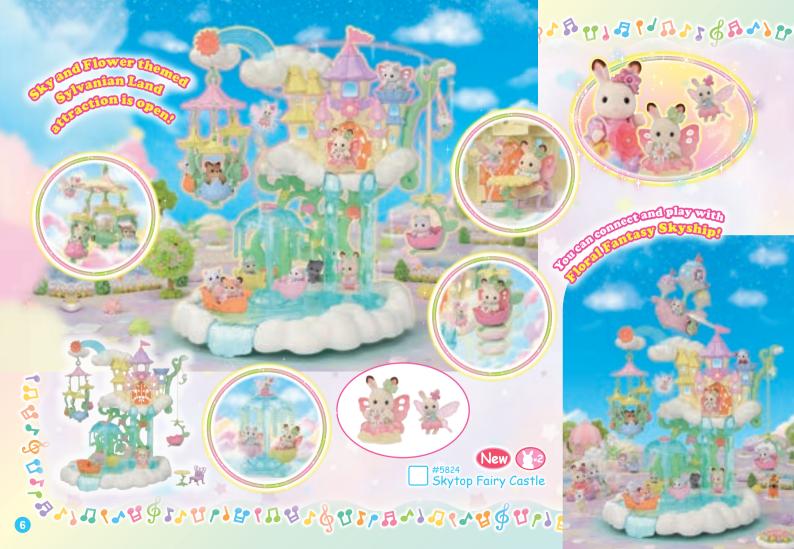

<sup>\*</sup>Colours and contents may vary.

The World of Sylvanian Land

#5842 Fantastical Fairytale Friends Set

#### The World of Sylvanian Land १६६७१८६५६७५५५५५६६५६६५५६६५५५५५

विदेशकार्ति । विदेशकार्ति ।

-Ride the Waves-

#### The World of Sylvanian Land १६६४१८६४६०१८५५१४६५६६५५६६५५६६५५६

#5539 Baby Star Carousel

#5527 Baby Balloon Playhouse

#5542 Spooky Surprise House

#5526 Baby Windmill Park

品食としていることはなることというないはなれいることの品

The perfect item to start to your Sylvanian Families collection! This set includes a house, furniture and figure for all kinds of play!