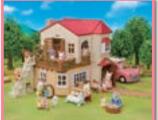

#### House

\*Figures not included.

This house can be opened up to 90 degrees, 180 degrees or even kept closed. The lights in the rooms can be turned on and off too! When the house is closed, the beautiful house shape can be seen on all sides, with lovely cosy lights in the windows.