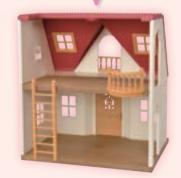

#### House

\*Figures not included.

This house can be opened up to 90 degrees, 180 degrees or even kept closed. The lights in the rooms can be turned on and off too! When the house is closed, the beautiful house shape can be seen on all sides, with lovely cosy lights in the windows.

#### House

Red Roof Country Home -Secret Attic Playroom-

Red Roof Cosy Cottage

Connect these two houses together to create the Red Roof Grand Mansion, the biggest house in the Sylvanian Village. You can make all kinds of combinations! This enormous house has rooms for plenty of furniture. You'll have lots of fun creating lovely arrangements for each room!