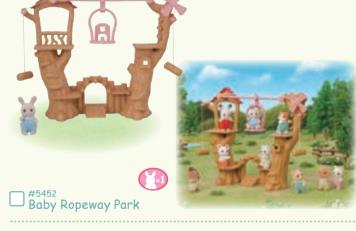

) Chocolate Rabbit Sister Set



#5017 (#2205) Chocolate Rabbit Baby Set



#5432 Chocolate Rabbit Twins Set



# Furniture











#5341 Kitchen Play Set



#4506 (#2933)
Family Table & Chairs









#5740 Toilet Set





#5739 Bath & Shower Set



Triple Bunk Beds











# Furniture





#5338 Children's Bedroom Set





#5286 Country Bathroom Set



















# Furniture







#4533 (#2920)
Double Pushchair

Q Lights

T#5528 Ceiling Light







#5225 Homemade Pancake Set







# Nursery





















### Nursery





#5747 Nursery Friends -Walk Along Duo









#5748 Nursery Friends -Rainy Day Duo





#5750 Nursery Friends -Sleepover Party Trio









#### Family Trip Series













#5761 Secret Forest Falls



















## Family Trip Series











Baby Hedgehog Hideout

# Pony's Stylish Hair Salon





### Pony's Stylish Hair Salon

















#5096
Country Doctor

## School & Nursery















Baby Ferris Wheel



#### Town Series

#### (Sylvanian Families)







Melanie

Ruby



























Girl Series - Persian Cat -



Fashion Play Set
- Sugar Sweet Collection -





Fashion Play Set
Jewels & Gems Collection