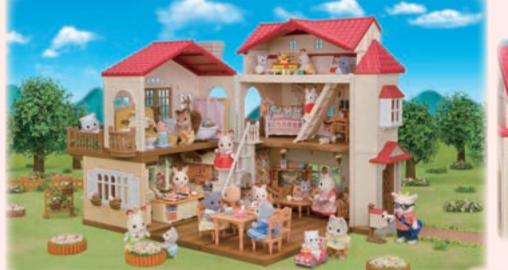

#### House

Red Roof Country Home -Secret Attic Playroom-

Red Roof Cosy Cottage

Connect these two houses together to create the Red Roof Grand Mansion, the biggest house in the Sylvanian Village. You can make all kinds of combinations! This enormous house has rooms for plenty of furniture. You'll have lots of fun creating lovely arrangements for each room!