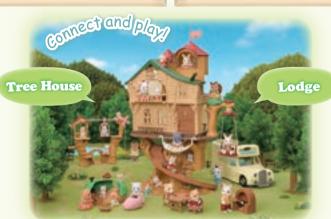

#### House

Red Roof Country Home -Secret Attic Playroom-

Red Roof Cosy Cottage

Connect these two houses together to create the Red Roof Grand Mansion, the biggest house in the Sylvanian Village. You can make all kinds of combinations! This enormous house has rooms for plenty of furniture. You'll have lots of fun creating lovely arrangements for each room!