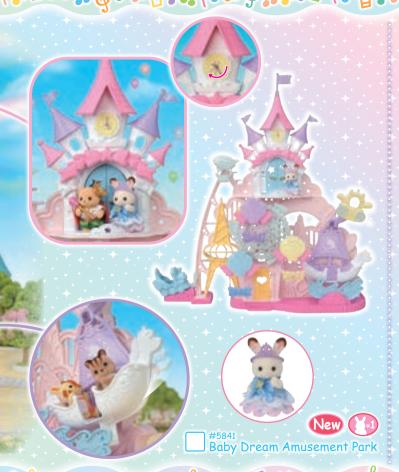

#### The World of Sylvanian Land १६६४१८६४६०१८५५१४६५६६५५६६५५६६५५६

#5539 Baby Star Carousel

#5527 Baby Balloon Playhouse

#5542 Spooky Surprise House

#5526 Baby Windmill Park

品食としていることはなることというないはなれいることの品

The perfect item to start to your Sylvanian Families collection! This set includes a house, furniture and figure for all kinds of play!