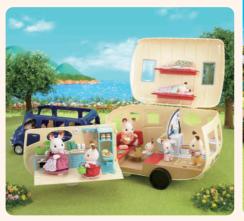

### SF5454 Family Campervan

The Family Campervan seats up to seven. Enjoy cooking, barbecue, cycling, fishing, and other fun camping activities! Seats will recline into beds. The kitchen stored under the dashboard contains a frying pan, corncob, and grilled fish for cooking fun.