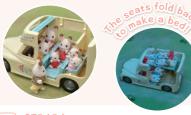

### SF5454 Family Campervan

The Family Campervan seats up to seven. Enjoy cooking, barbecue, cycling, fishing, and other fun camping activities! Seats will recline into beds. The kitchen stored under the dashboard contains a frying pan, corncob, and grilled fish for cooking fun.