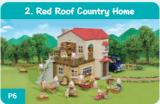

# SF5302 Red Roof Country Home

The Red Roof Country Home has five rooms spread across two floors. The house can be opened up for play at 90-degrees, 180-degrees or even kept closed. When the house is closed, the beautiful house shape can be seen on all sides, with lovely cosy lights in the windows.