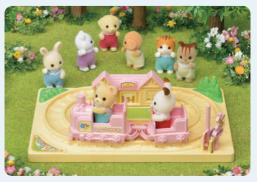

# SF5320 Baby Choo-Choo Train

ones.

A playground with moveable train for little ones to enjoy. It includes a moveable railroad crossing gate and Jason Petite Bear Baby figure.