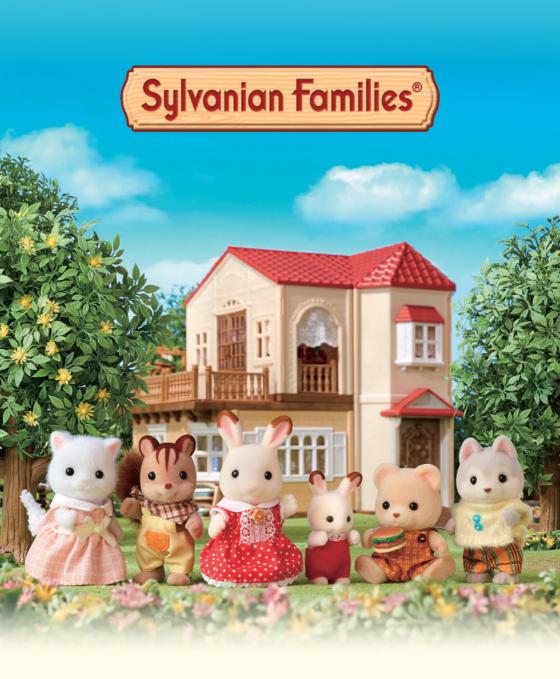

### Sylvanian Families Catalogue

www.sylvanianfamilies.com.au

Forever your Familiy

Battery/Batteries required.

Figure/Figures included.

This item will light up with batteries.

Includes over 10 pieces.