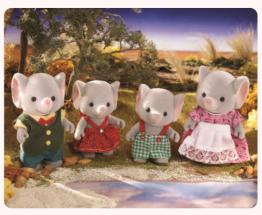

The Baby Ferris Wheel includes a cute ferris wheel that can seat up to three babies. The ferris wheel can be turned by holding onto the handle and turning to spin the circular base. Includes Milo Toy Poodle Baby.





SF5262
Nursery Friends













SF5621 Sheep Twins















Highbranch Highbranch

SF5639
Giraffe Family

Highbranch









#### **Chocolate Rabbit Family**







SF5190 Chocolate Rabbit Grandparents



#### Persian Cat Family



Persian



Leah Persian Persian



Blair, Blake and Brian Persian













#### Polar Bear Family





Polar Bear Family



#### Sunny Rabbit Family







#### **Bubblebrook Elephant Family**



SF5376 **Bubblebrook Elephant Family** 



#### Pookie Panda Family



SF5529 Pookie Panda Family



#### **Elephant Family**



SF3558



#### Caramel Dog Family

**Elephant Family** 



SF5459
Caramel Dog Family













#### Marshmallow Mouse Family







Christopher Marshmallow



- SF5308 Marshmallow Mouse Family
- SF5408 Marshmallow Mouse Baby
- SF5337 Marshmallow Mouse Triplets





Josephine Springer

SF4766

Kangaroo Family



**Bruce Springer** 



Shelia Springer and Baby Joey Springer

















SF4108 Milk Rabbit Family SF5413 2 Milk Rabbit Baby



#### Yellow Labrador Family



SF5182
Yellow Labrador Family





SF5430 SF5430 Yellow Labrador Twins

#### Tuxedo Cat Family



Mason Marlowe

Lily Marlowe

SF5181 Tuxedo Cat Family



#### Koala Family



SF5003 Koala Family



#### Splashy Otter Family



SF5359 Splashy Otter Family



#### Cottontail Rabbit Family





SF4030 Cottontail Rabbit Family