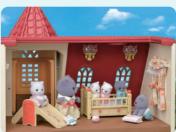

# SF5302 Red Roof Country Home

The Red Roof Country Home has five rooms spread across two floors. The house can be opened up for play at 90-degrees, 180-degrees or even kept closed. When the house is closed, the beautiful house shape can be seen on all sides, with lovely cosy lights in the windows.