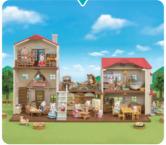

#### Homes

Red Roof Country Home

Red Roof Grand Mansion

Connect these two houses together to create the Red Roof Grand Mansion, the biggest house in the Sylvanian Village. You can make all kinds of combinations! This enormous house has rooms for plenty of furniture. You'll have lots of fun creating lovely arrangements for each room!