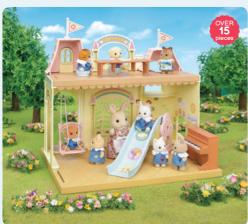

The Baby Castle Nursery has lots of fun things to play with, including a piano, swing, slide, a see saw that can be turned into a table, and more!

SF5317
Sunshine Nursery Bus

12 babies can ride on this double decker nursery bus. Play together with the Baby Castle Nursery for even more fun!

Everyone can play at being a prince or princess with the Baby Castle Playground. Climb up the ladder to the top wearing your crown and then slide all the way down again. Includes Creme Chocolate Rabbit Baby.