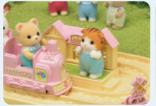

# SF5320 Baby Choo-Choo Train

ones.

A playground with moveable train for little ones to enjoy. It includes a moveable railroad crossing gate and Jason Petite Bear Baby figure.