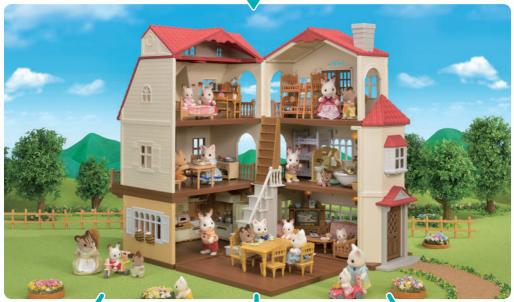

#### Homes

Red Roof Country Home

Red Roof Grand Mansion

Connect these two houses together to create the Red Roof Grand Mansion, the biggest house in the Sylvanian Village. You can make all kinds of combinations! This enormous house has rooms for plenty of furniture. You'll have lots of fun creating lovely arrangements for each room!