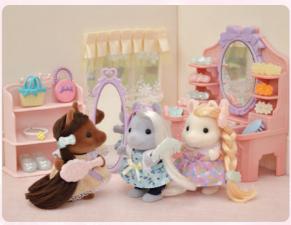

## SF5644 Hair Stylist Set

The Pony's Hair Stylist Set includes Serafina Manely, the silky-haired hairdresser, a cart, and various accessories. The bottles and other haircare tools can be stored on the cart. The scissors and comb can be kept in the hairdresser's pocket.

#### SF5650 Pony Friends Set

The Pony Friends Set includes two silkyhaired Pony figures, Chestnut Pony, Vera is wearing a dress, while Silver Pony, Giselle wears trousers and a top.