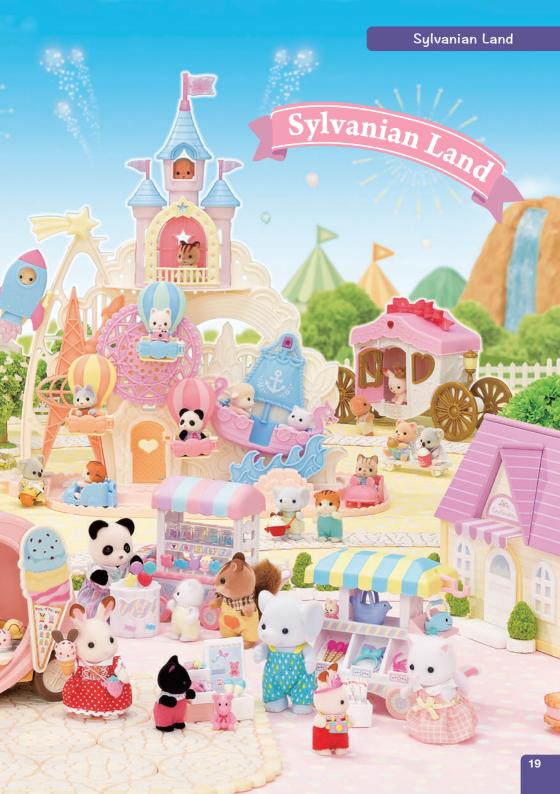

#### Sylvanian Land

On the other side of a big forest is a castle tower. Through the gate lies a magical world, a theme park just for babies, called Sylvanian Land. You can see buses pulling up and babies hurrying off, looking forward to all the fun they're about to have. Inside the park are all the fun things you could imagine —exciting rides here, a colourful parade there. Everywhere you look, you can see babies having a wonderful time.