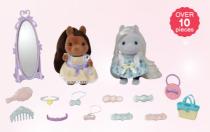

### SF5645 Princess Dress Up Set

The Princess Dress Up Set includes Lyra Persian Cat, with a lovely yellow dress, a separate blue dress, fashion accessories, and furniture. Mix and match dresses, tiara, accessories, and shoes, to give your Sylvanians a princess makeover!