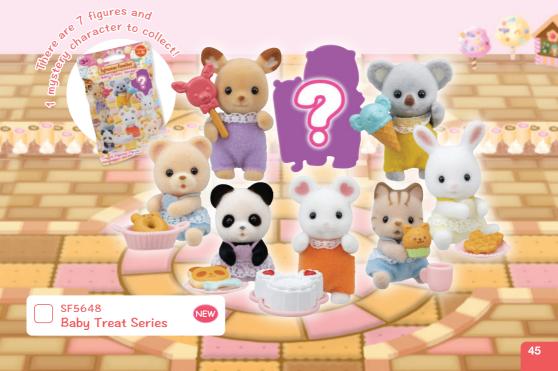

p Accessories



SF5533
Triplets Stroller



SF4254
Children's Bedroom
Furniture







SF5528
Ceiling Light



SF5019 Semi-Double Bed





# Furniture





SF5286
Country Bathroom
Set



SF5021
Refrigerator Set



SF5022 Bath & Shower Set





SF5091
Family Barbecue Set



SF5026 Vegetable Garden Set



SF5436
Baby Nursery Set







SF5285
Bedroom & Vanity Set



SF5338
Children's Bedroom Set



SF5289 Classic Kitchen Set



SF5340
Dining Room Set



SF5341
Kitchen Play Set





SF5540
Fashion Play Set
- Sugar Sweet Collection



SF5541
Fashion Play Set
- Shoe Shop Collection





SF5461 Fashion Play Set - Persian Cat



SF5462 Fashion Play Set - Tuxedo Cat



SF5647 NEW (1)
Fashion Play

Fashion Play
Set - Jewels &
Gems

# Seasonal



















SF5654
Trick or Treat Parade

















sylvanianfamilies.com.au

for product news, games, videos, colouring in pages and more!