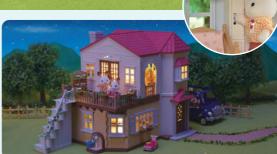

#### SF5400 Red Roof Tower Home

The Red Roof Tower Home is a stylish three storey house with a working lift which you can operate by turning the weather vane on the top of the tower and the lift door opens automatically as you arrive at each floor. Includes, Lyra the Persian Cat, tables and chairs.

The lift goes up and down!

The doors open automatically when the lift stops at each floor!