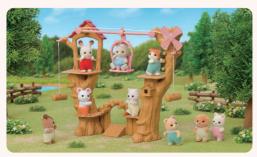

### SF5450 Adventure Tree House

The Adventure Tree House's rope swing can go up and down and work as a lift. Place the log ride on the huge slide to make it go down. There are four small rooms and a secret passage inside the tree, just for the babies. The hut on the terrace can be removed and played with separately.