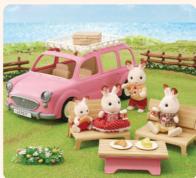

#### SF4699 Bluebell Seven Seater

Take a drive in the Bluebell Seven Seater! The car is large enough for all the members of a family and the doors open and close for easy access. Set up the roof rack and picnic set (sold separately) and enjoy a fun day out!