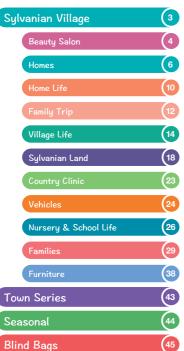

### Sylvanian Families Catalogue

www.sylvanianfamilies.com.au

Forever your Familiy

Battery/Batteries required.

Figure/Figures included.

This item will light up with batteries.

Includes over 10 pieces.