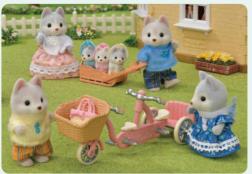

ampervan

The Family Campervan seats up to seven. Enjoy cooking, barbecue, cycling, fishing, and other fun camping activities! Seats will recline into beds. The kitchen stored under the dashboard contains a frying pan, corncob, and grilled fish for cooking fun.





SF5452
Baby Ropeway Park





SF5453
Baby Hedgehog Hideout







#### SF5315 Grocery Market

The Grocery Market features a checkout counter and shelving and comes with plenty of ingredients. A shopping basket is also included, allowing for more fun while shopping.



# SF5324 Village Pizzeria

A pizzeria with a big pizza oven and lots of equipment and ingredients for making pizzas.



SF4862
Village Shoe Shop















SF5051
Sweet Store



SF5054
Soft Serve Ice Cream Shop















SF5536
Bakery Shop Starter Set













SF5652
Cycle & Skate Set







#### Village Life











SF5646
Party Time Playset







SF5640
BBQ Picnic Set



#### Sylvanian Land

On the other side of a big forest is a castle tower. Through the gate lies a magical world, a theme park just for babies, called Sylvanian Land. You can see buses pulling up and babies hurrying off, looking forward to all the fun they're about to have. Inside the park are all the fun things you could imagine —exciting rides here, a colourful parade there. Everywhere you look, you can see babies having a wonderful time.















#### Sylvanian Land





















SF5527 Baby Balloon Playhouse











SF5096
Country Clinic













SF5094
Country Nurse Set





#### **Vehicles**





### SF5045 The Caravan

This home-away-fro