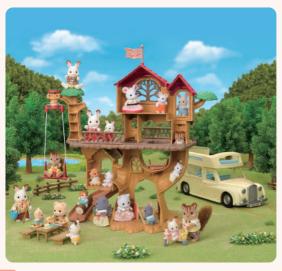

### SF5450 Adventure Tree House

The Adventure Tree House's rope swing can go up and down and work as a lift. Place the log ride on the huge slide to make it go down. There are four small rooms and a secret passage inside the tree, just for the babies. The hut on the terrace can be removed and played with separately.