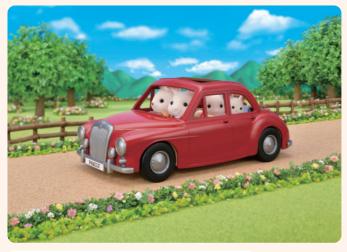

### SF5448 Family Cruising Car

The Family Cruising Car lets you remove the roof to turn it into an open-top car. Swap the right and left handles around to suit the mood of the day. The seat of the included baby buggy can be attached to the back seat of the car and used as a baby car seat.