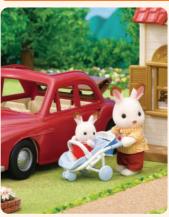

### SF5448 Family Cruising Car

The Family Cruising Car lets you remove the roof to turn it into an open-top car. Swap the right and left handles around to suit the mood of the day. The seat of the included baby buggy can be attached to the back seat of the car and used as a baby car seat.