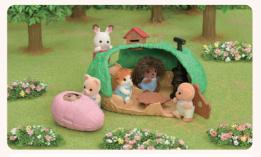

### SF5450 Adventure Tree House

The Adventure Tree House's rope swing can go up and down and work as a lift. Place the log ride on the huge slide to make it go down. There are four small rooms and a secret passage inside the tree, just for the babies. The hut on the terrace can be removed and played with separately.