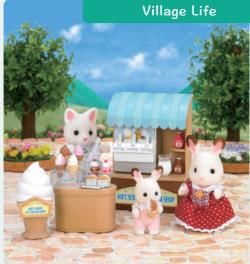

eep in the hammock. The roof has a secret slide that only baby figures can play on.



### SF5454 Family Campervan

The Family Campervan seats up to seven. Enjoy cooking, barbecue, cycling, fishing, and other fun camping activities! Seats will recline into beds. The kitchen stored under the dashboard contains a frying pan, corncob, and grilled fish for cooking fun.





SF5452
Baby Ropeway Park





SF5453
Baby Hedgehog Hideout







#### SF5315 Grocery Market

The Grocery Market features a checkout counter and shelving and comes with plenty of ingredients. A shopping basket is also included, allowing for more fun while shopping.



# SF5324 Village Pizzeria

A pizzeria with a big pizza oven and lots of equipment and ingredients for making pizzas.



SF4862
Village Shoe Shop















SF5051
Sweet Store



SF5054
Soft Serve Ice Cream Shop















SF5536
Bakery Shop Starter Set













SF5652
Cycle & Skate Set







#### Village Life











SF5646
Party Time Playset







SF5640
BBQ Picnic Set



#### Sylvanian Land

On the other side of a big forest is a castle tower. Through the gate lies a magical world, a theme park just for babies, called Sylvanian Land. You can see buses pulling up and babies hurrying off, looking forward to all the fun they're about to have. Inside the park are all the fun things you could imagine —exciting rides here, a colourful parade there. Everywhere you look, you can see babies having a wonderful time.















#### Sylvanian Land





















SF5527 Baby Balloon Playhouse











SF5096
Country Clinic