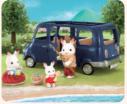

## SF5535 Family Picnic Van

The Family Picnic Van is a car with a roof rack, that can fit up to eight figures. Remove the boot door and seats to turn them into a picnic table set.