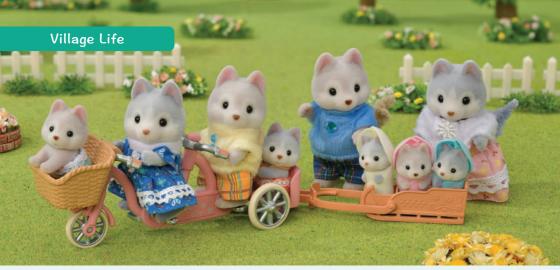

Campervan

The Family Campervan seats up to seven. Enjoy cooking, barbecue, cycling, fishing, and other fun camping activities! Seats will recline into beds. The kitchen stored under the dashboard contains a frying pan, corncob, and grilled fish for cooking fun.





SF5452
Baby Ropeway Park





SF5453
Baby Hedgehog Hideout







#### SF5315 Grocery Market

The Grocery Market features a checkout counter and shelving and comes with plenty of ingredients. A shopping basket is also included, allowing for more fun while shopping.



# SF5324 Village Pizzeria

A pizzeria with a big pizza oven and lots of equipment and ingredients for making pizzas.



SF4862
Village Shoe Shop















SF5051
Sweet Store



SF5054
Soft Serve Ice Cream Shop















SF5536
Bakery Shop Starter Set













SF5652
Cycle & Skate Set







#### Village Life











SF5646
Party Time Playset







SF5640
BBQ Picnic Set



#### Sylvanian Land

On the other side of a big forest is a castle tower. Through the gate lies a magical world, a theme park just for babies, called Sylvanian Land. You can see buses pulling up and babies hurrying off, looking forward to all the fun they're about to have. Inside the park are all the fun things you could imagine —exciting rides here, a colourful parade there. Everywhere you look, you can see babies having a wonderful time.















#### Sylvanian Land





















SF5527 Baby Balloon Playhouse











SF5096
Country Clinic













SF5094
Country Nurse Set





#### **Vehicles**





### SF5045 The Caravan

This home-away-f