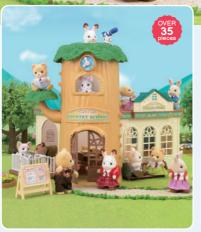

#### SF5105 Country Tree School

The Country Tree School is such a fun school! A balcony overlooking the beautiful Sylvanian scenery provides the perfect platform for pupils to get inspired for their art lessons or spot some wildlife.