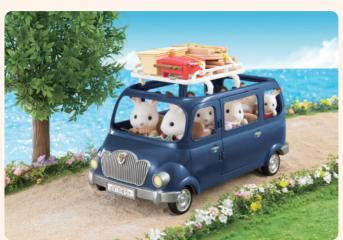

#### SF4699 Bluebell Seven Seater

Take a drive in the Bluebell Seven Seater! The car is large enough for all the members of a family and the doors open and close for easy access. Set up the roof rack and picnic set (sold separately) and enjoy a fun day out!