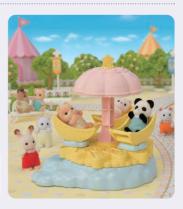

# SF5333 Baby Ferris Wheel

The Baby Ferris Wheel includes a cute ferris wheel that can seat up to three babies. The ferris wheel can be turned by holding onto the handle and turning to spin the circular base. Includes Milo Toy Poodle Baby.