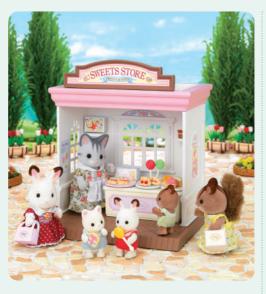

# SF5324 Village Pizzeria

A pizzeria with a big pizza oven and lots of equipment and ingredients for making pizzas.

SF4862
Village Shoe Shop

SF5051
Sweet Store

SF5054
Soft Serve Ice Cream Shop

SF5536
Bakery Shop Starter Set