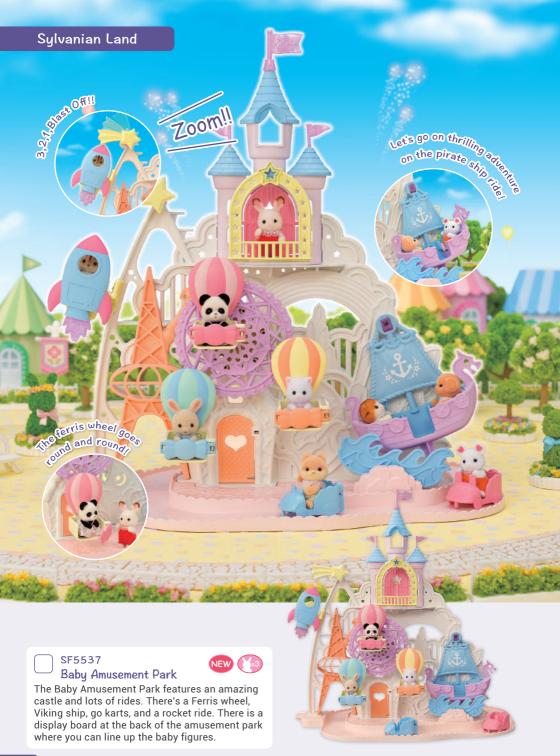

#### Sylvanian Land

On the other side of a big forest is a castle tower. Through the gate lies a magical world, a theme park just for babies, called Sylvanian Land. You can see buses pulling up and babies hurrying off, looking forward to all the fun they're about to have. Inside the park are all the fun things you could imagine —exciting rides here, a colourful parade there. Everywhere you look, you can see babies having a wonderful time.