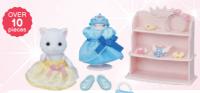

### SF5645 Princess Dress Up Set

The Princess Dress Up Set includes Lyra Persian Cat, with a lovely yellow dress, a separate blue dress, fashion accessories, and furniture. Mix and match dresses, tiara, accessories, and shoes, to give your Sylvanians a princess makeover!