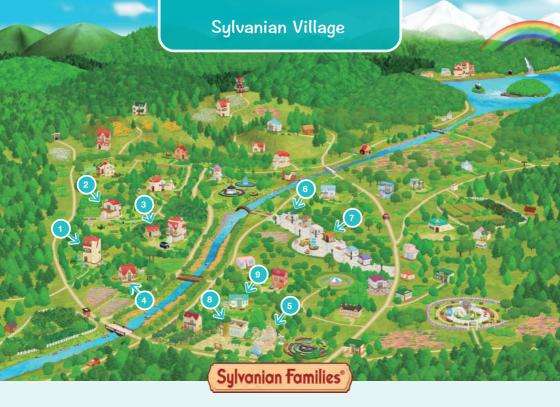

#### Homes

Red Roof Country Home

Red Roof Grand Mansion

Connect these two houses together to create the Red Roof Grand Mansion, the biggest house in the Sylvanian Village. You can make all kinds of combinations! This enormous house has rooms for plenty of furniture. You'll have lots of fun creating lovely arrangements for each room!