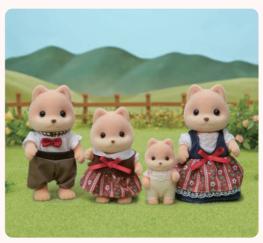

babies. The ferris wheel can be turned by holding onto the handle and turning to spin the circular base. Includes Milo Toy Poodle Baby.





SF5262
Nursery Friends













SF5621 Sheep Twins















Highbranch Highbranch

SF5639
Giraffe Family

Highbranch









#### **Chocolate Rabbit Family**







SF5190 Chocolate Rabbit Grandparents



#### Persian Cat Family



Persian



Leah Persian Persian



Blair, Blake and Brian Persian













#### Polar Bear Family





Polar Bear Family



#### Sunny Rabbit Family







#### **Bubblebrook Elephant Family**



SF5376 **Bubblebrook Elephant Family** 



#### Pookie Panda Family



SF5529 Pookie Panda Family



#### **Elephant Family**



SF3558



#### Caramel Dog Family

**Elephant Family** 



SF5459
Caramel Dog Family













#### Marshmallow Mouse Family







Christopher Marshmallow



- SF5308 Marshmallow Mouse Family
- SF5408 Marshmallow Mouse Baby
- SF5337 Marshmallow Mouse Triplets





Josephine Springer

SF4766

Kangaroo Family



**Bruce Springer** 



Shelia Springer and Baby Joey Springer

















SF4108 Milk Rabbit Family SF5413 2 Milk Rabbit Baby



#### Yellow Labrador Family



SF5182
Yellow Labrador Family





SF5430 SF5430 Yellow Labrador Twins

#### Tuxedo Cat Family



Mason Marlowe

Lily Marlowe

SF5181 Tuxedo Cat Family



#### Koala Family



SF5003 Koala Family



#### Splashy Otter Family



SF5359 Splashy Otter Family



#### Cottontail Rabbit Family





SF4030 Cottontail Rabbit Family

SF5416
Cottontail Rabbit Baby

2

Striped Cat Family

Scott Sandy

Sandy



SF