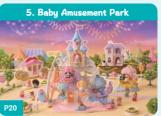

#### Sylvanian Land

On the other side of a big forest is a castle tower. Through the gate lies a magical world, a theme park just for babies, called Sylvanian Land. You can see buses pulling up and babies hurrying off, looking forward to all the fun they're about to have. Inside the park are all the fun things you could imagine —exciting rides here, a colourful parade there. Everywhere you look, you can see babies having a wonderful time.