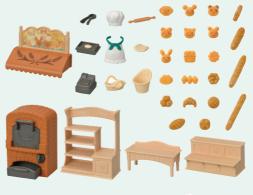

# SF5324 Village Pizzeria

A pizzeria with a big pizza oven and lots of equipment and ingredients for making pizzas.

SF4862
Village Shoe Shop

SF5051
Sweet Store

SF5054
Soft Serve Ice Cream Shop

SF5536
Bakery Shop Starter Set