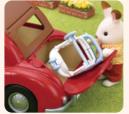

### SF5448 Family Cruising Car

The Family Cruising Car lets you remove the roof to turn it into an open-top car. Swap the right and left handles around to suit the mood of the day. The seat of the included baby buggy can be attached to the back seat of the car and used as a baby car seat.