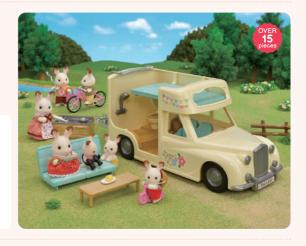

### SF5454 Family Campervan

The Family Campervan seats up to seven. Enjoy cooking, barbecue, cycling, fishing, and other fun camping activities! Seats will recline into beds. The kitchen stored under the dashboard contains a frying pan, corncob, and grilled fish for cooking fun.