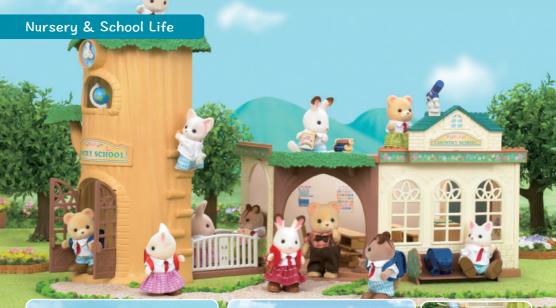

#### SF5105 Country Tree School

The Country Tree School is such a fun school! A balcony overlooking the beautiful Sylvanian scenery provides the perfect platform for pupils to get inspired for their art lessons or spot some wildlife.