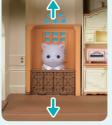

The lift goes up and down!

The doors open automatically when the lift stops at each floor!

#### SF5400 Red Roof Tower Home

The Red Roof Tower Home is a stylish three storey house with a working lift which you can operate by turning the weather vane on the top of the tower and the lift door opens automatically as you arrive at each floor. Includes, Lyra the Persian Cat, tables and chairs.