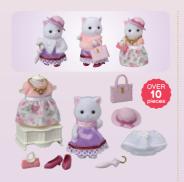

### SF5645 Princess Dress Up Set

The Princess Dress Up Set includes Lyra Persian Cat, with a lovely yellow dress, a separate blue dress, fashion accessories, and furniture. Mix and match dresses, tiara, accessories, and shoes, to give your Sylvanians a princess makeover!