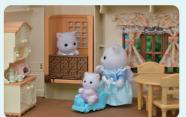

### SF5645 Princess Dress Up Set

The Princess Dress Up Set includes Lyra Persian Cat, with a lovely yellow dress, a separate blue dress, fashion accessories, and furniture. Mix and match dresses, tiara, accessories, and shoes, to give your Sylvanians a princess makeover!