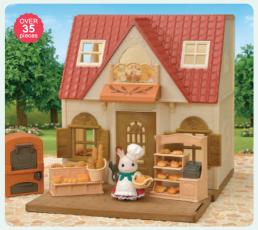

# SF5324 Village Pizzeria

A pizzeria with a big pizza oven and lots of equipment and ingredients for making pizzas.

SF4862
Village Shoe Shop

SF5051
Sweet Store

SF5054
Soft Serve Ice Cream Shop

SF5536
Bakery Shop Starter Set