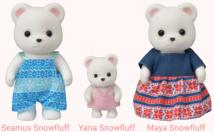

ool

The Country Tree School is such a fun school! A balcony overlooking the beautiful Sylvanian scenery provides the perfect platform for pupils to get inspired for their art lessons or spot some wildlife.

# SF5333 Baby Ferris Wheel

The Baby Ferris Wheel includes a cute ferris wheel that can seat up to three babies. The ferris wheel can be turned by holding onto the handle and turning to spin the circular base. Includes Milo Toy Poodle Baby.





SF5262
Nursery Friends













SF5621 Sheep Twins















Highbranch Highbranch

SF5639
Giraffe Family

Highbranch









#### **Chocolate Rabbit Family**







SF5190 Chocolate Rabbit Grandparents



#### Persian Cat Family



Persian



Leah Persian Persian



Blair, Blake and Brian Persian













#### Polar Bear Family





Polar Bear Family



#### Sunny Rabbit Family







#### **Bubblebrook Elephant Family**



SF5376 **Bubblebrook Elephant Family** 



#### Pookie Panda Family



SF5529 Pookie Panda Family



#### **Elephant Family**



SF3558



#### Caramel Dog Family

**Elephant Family** 



SF5459
Caramel Dog Family













#### Marshmallow Mouse Family







Christopher Marshmallow



- SF5308 Marshmallow Mouse Family
- SF5408 Marshmallow Mouse Baby
- SF5337 Marshmallow Mouse Triplets





Josephine Springer

SF4766

Kangaroo Family



**Bruce Springer** 



Shelia Springer and Baby Joey Springer

















SF4108 Milk Rabbit Family SF5413 2 Milk Rabbit Baby



#### Yellow Labrador Family



SF5182
Yellow Labrador Family





SF5430 SF5430 Yellow Labrador Twins

#### Tuxedo Cat Famil