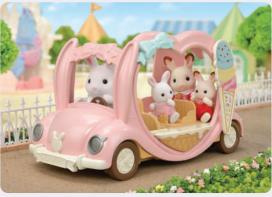

#### Sylvanian Land

On the other side of a big forest is a castle tower. Through the gate lies a magical world, a theme park just for babies, called Sylvanian Land. You can see buses pulling up and babies hurrying off, looking forward to all the fun they're about to have. Inside the park are all the fun things you could imagine —exciting rides here, a colourful parade there. Everywhere you look, you can see babies having a wonderful time.