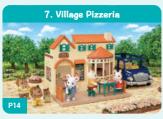

# SF5324 Village Pizzeria

A pizzeria with a big pizza oven and lots of equipment and ingredients for making pizzas.

SF4862
Village Shoe Shop

SF5051
Sweet Store

SF5054
Soft Serve Ice Cream Shop

SF5536
Bakery Shop Starter Set