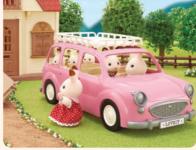

#### SF4699 Bluebell Seven Seater

Take a drive in the Bluebell Seven Seater! The car is large enough for all the members of a family and the doors open and close for easy access. Set up the roof rack and picnic set (sold separately) and enjoy a fun day out!