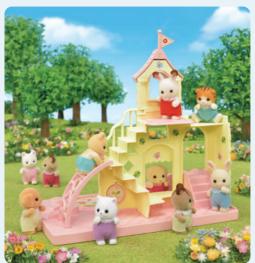

Everyone can play at being a prince or princess with the Baby Castle Playground. Climb up the ladder to the top wearing your crown and then slide all the way down again. Includes Creme Chocolate Rabbit Baby.