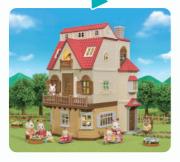

# SF5302 Red Roof Country Home

The Red Roof Country Home has five rooms spread across two floors. The house can be opened up for play at 90-degrees, 180-degrees or even kept closed. When the house is closed, the beautiful house shape can be seen on all sides, with lovely cosy lights in the windows.