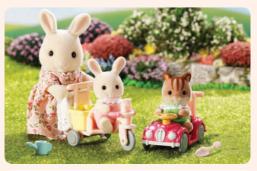

#### SF5650 Pony Friends Set

The Pony Friends Set includes two silkyhaired Pony figures, Chestnut Pony, Vera is wearing a dress, while Silver Pony, Giselle wears trousers and a top.