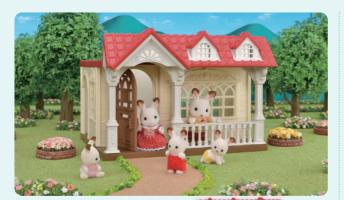

# SF5302 Red Roof Country Home

The Red Roof Country Home has five rooms spread across two floors. The house can be opened up for play at 90-degrees, 180-degrees or even kept closed. When the house is closed, the beautiful house shape can be seen on all sides, with lovely cosy lights in the windows.