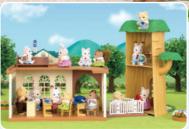

### SF5450 Adventure Tree House

The Adventure Tree House's rope swing can go up and down and work as a lift. Place the log ride on the huge slide to make it go down. There are four small rooms and a secret passage inside the tree, just for the babies. The hut on the terrace can be removed and played with separately.