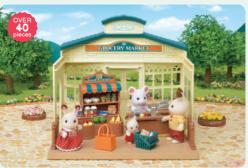

#### SF5315 Grocery Market

The Grocery Market features a checkout counter and shelving and comes with plenty of ingredients. A shopping basket is also included, allowing for more fun while shopping.