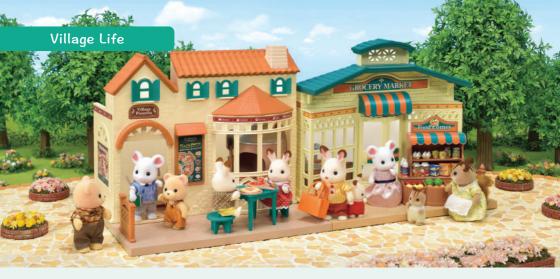

#### SF5315 Grocery Market

The Grocery Market features a checkout counter and shelving and comes with plenty of ingredients. A shopping basket is also included, allowing for more fun while shopping.

# SF5324 Village Pizzeria

A pizzeria with a big pizza oven and lots of equipment and ingredients for making pizzas.

SF4862
Village Shoe Shop

SF5051
Sweet Store

SF5054
Soft Serve Ice Cream Shop

SF5536
Bakery Shop Starter Set

#### Village Life

SF5646
Party Time Playset

SF5640
BBQ Picnic Set