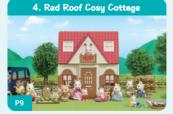

# SF5303 Red Roof Cosy Cottage

The Red Roof Cosy Cottage is the perfect choice for those starting out with Sylvanian Families! This all-in-one set includes a two-storey house, Freya Chocolate Rabbit figure and lots of accessories!