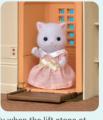

The lift goes up and down!

The doors open automatically when the lift stops at each floor!

#### SF5400 Red Roof Tower Home

The Red Roof Tower Home is a stylish three storey house with a working lift which you can operate by turning the weather vane on the top of the tower and the lift door opens automatically as you arrive at each floor. Includes, Lyra the Persian Cat, tables and chairs.