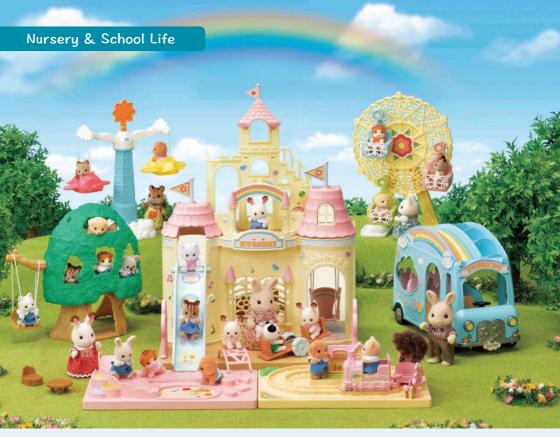

The Baby Castle Nursery has lots of fun things to play with, including a piano, swing, slide, a see saw that can be turned into a table, and more!

SF5317
Sunshine Nursery Bus

12 babies can ride on this double decker nursery bus. Play together with the Baby Castle Nursery for even more fun!

Everyone can play at being a prince or princess with the Baby Castle Playground. Climb up the ladder to the top wearing your crown and then slide all the way down again. Includes Creme Chocolate Rabbit Baby.

# SF5320 Baby Choo-Choo Train

ones.

A playground with moveable train for little ones to enjoy. It includes a moveable railroad crossing gate and Jason Petite Bear Baby figure.

#### SF5105 Country Tree School

The Country Tree School is such a fun school! A balcony overlooking the beautiful Sylvanian scenery provides the perfect platform for pupils to get inspired for their art lessons or spot some wildlife.

# SF5333 Baby Ferris Wheel

The Baby Ferris Wheel includes a cute ferris wheel that can seat up to three babies. The ferris wheel can be turned by holding onto the handle and turning to spin the circular base. Includes Milo Toy Poodle Baby.