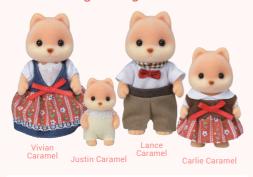

eel that can seat up to three babies. The ferris wheel can be turned by holding onto the handle and turning to spin the circular base. Includes Milo Toy Poodle Baby.





SF5262
Nursery Friends













SF5621 Sheep Twins















Highbranch Highbranch

SF5639
Giraffe Family

Highbranch









#### **Chocolate Rabbit Family**







SF5190 Chocolate Rabbit Grandparents



#### Persian Cat Family



Persian



Leah Persian Persian



Blair, Blake and Brian Persian













#### Polar Bear Family





Polar Bear Family



#### Sunny Rabbit Family







#### **Bubblebrook Elephant Family**



SF5376 **Bubblebrook Elephant Family** 



#### Pookie Panda Family



SF5529 Pookie Panda Family



#### **Elephant Family**



SF3558



#### Caramel Dog Family

**Elephant Family** 



SF5459
Caramel Dog Family













#### Marshmallow Mouse Family







Christopher Marshmallow



- SF5308 Marshmallow Mouse Family
- SF5408 Marshmallow Mouse Baby
- SF5337 Marshmallow Mouse Triplets





Josephine Springer

SF4766

Kangaroo Family



**Bruce Springer** 



Shelia Springer and Baby Joey Springer

















SF4108 Milk Rabbit Family SF5413 2 Milk Rabbit Baby



#### Yellow Labrador Family



SF5182
Yellow Labrador Family





SF5430 SF5430 Yellow Labrador Twins

#### Tuxedo Cat Family



Mason Marlowe

Lily Marlowe

SF5181 Tuxedo Cat Family



#### Koala Family



SF5003 Koala Family



#### Splashy Otter Family



SF5359 Splashy Otter Family



#### Cottontail Rabbit Family





SF4030 Cottontail Rabbit Family

SF5416
Cottontail Rabbit Baby

2

Striped Cat Fam