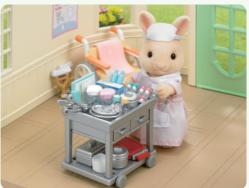

## SF5644 Hair Stylist Set

The Pony's Hair Stylist Set includes Serafina Manely, the silky-haired hairdresser, a cart, and various accessories. The bottles and other haircare tools can be stored on the cart. The scissors and comb can be kept in the hairdresser's pocket.