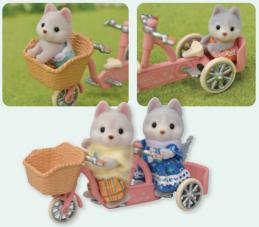

an

The Family Campervan seats up to seven. Enjoy cooking, barbecue, cycling, fishing, and other fun camping activities! Seats will recline into beds. The kitchen stored under the dashboard contains a frying pan, corncob, and grilled fish for cooking fun.





SF5452
Baby Ropeway Park





SF5453
Baby Hedgehog Hideout







#### SF5315 Grocery Market

The Grocery Market features a checkout counter and shelving and comes with plenty of ingredients. A shopping basket is also included, allowing for more fun while shopping.



# SF5324 Village Pizzeria

A pizzeria with a big pizza oven and lots of equipment and ingredients for making pizzas.



SF4862
Village Shoe Shop















SF5051
Sweet Store



SF5054
Soft Serve Ice Cream Shop















SF5536
Bakery Shop Starter Set













SF5652
Cycle & Skate Set







#### Village Life











SF5646
Party Time Playset







SF5640
BBQ Picnic Set



#### Sylvanian Land

On the other side of a big forest is a castle tower. Through the gate lies a magical world, a theme park just for babies, called Sylvanian Land. You can see buses pulling up and babies hurrying off, looking forward to all the fun they're about to have. Inside the park are all the fun things you could imagine —exciting rides here, a colourful parade there. Everywhere you look, you can see babies having a wonderful time.















#### Sylvanian Land





















SF5527 Baby Balloon Playhouse











SF5096
Country Clinic













SF5094
Country Nurse Set





#### **Vehicles**





### SF5045 The Caravan

This home-away-from-home