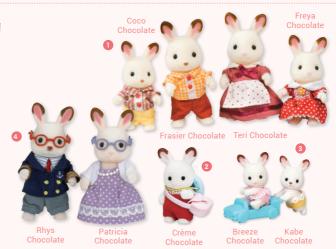

nes to enjoy. It includes a moveable railroad crossing gate and Jason Petite Bear Baby figure.









#### SF5105 Country Tree School

The Country Tree School is such a fun school! A balcony overlooking the beautiful Sylvanian scenery provides the perfect platform for pupils to get inspired for their art lessons or spot some wildlife.

# SF5333 Baby Ferris Wheel

The Baby Ferris Wheel includes a cute ferris wheel that can seat up to three babies. The ferris wheel can be turned by holding onto the handle and turning to spin the circular base. Includes Milo Toy Poodle Baby.





SF5262
Nursery Friends













SF5621 Sheep Twins















Highbranch Highbranch

SF5639
Giraffe Family

Highbranch









#### **Chocolate Rabbit Family**







SF5190 Chocolate Rabbit Grandparents



#### Persian Cat Family



Persian



Leah Persian Persian



Blair, Blake and Brian Persian













#### Polar Bear Family





Polar Bear Family



#### Sunny Rabbit Family







#### **Bubblebrook Elephant Family**



SF5376 **Bubblebrook Elephant Family** 



#### Pookie Panda Family



SF5529 Pookie Panda Family



#### **Elephant Family**



SF3558



#### Caramel Dog Family

**Elephant Family** 



SF5459
Caramel Dog Family













#### Marshmallow Mouse Family







Christopher Marshmallow



- SF5308 Marshmallow Mouse Family
- SF5408 Marshmallow Mouse Baby
- SF5337 Marshmallow Mouse Triplets





Josephine Springer

SF4766

Kangaroo Family



**Bruce Springer** 



Shelia Springer and Baby Joey Springer

















SF4108 Milk Rabbit Family SF5413 2 Milk Rabbit