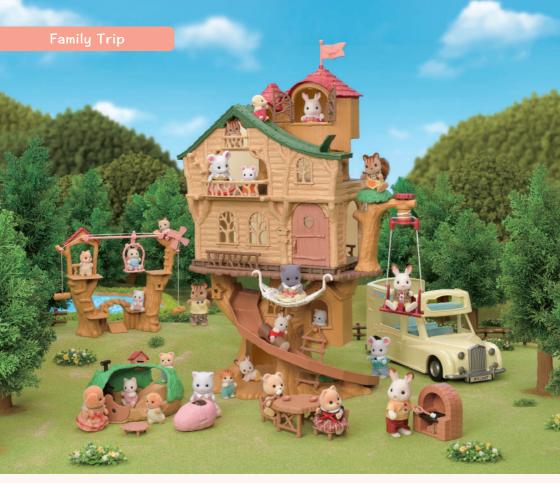

### SF5450 Adventure Tree House

The Adventure Tree House's rope swing can go up and down and work as a lift. Place the log ride on the huge slide to make it go down. There are four small rooms and a secret passage inside the tree, just for the babies. The hut on the terrace can be removed and played with separately.

Family Trip

The Lakeside Lodge comes with furniture and accessories. Have your figures cook at the wood-burning stove, eat at the dining table, or sleep in the hammock. The roof has a secret slide that only baby figures can play on.