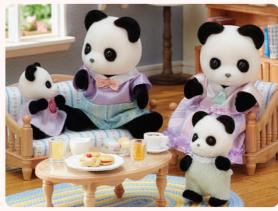

wildlife.

# SF5333 Baby Ferris Wheel

The Baby Ferris Wheel includes a cute ferris wheel that can seat up to three babies. The ferris wheel can be turned by holding onto the handle and turning to spin the circular base. Includes Milo Toy Poodle Baby.





SF5262
Nursery Friends













SF5621 Sheep Twins















Highbranch Highbranch

SF5639
Giraffe Family

Highbranch









#### **Chocolate Rabbit Family**







SF5190 Chocolate Rabbit Grandparents



#### Persian Cat Family



Persian



Leah Persian Persian



Blair, Blake and Brian Persian













#### Polar Bear Family





Polar Bear Family



#### Sunny Rabbit Family







#### **Bubblebrook Elephant Family**



SF5376 **Bubblebrook Elephant Family** 



#### Pookie Panda Family



SF5529 Pookie Panda Family



#### **Elephant Family**



SF3558



#### Caramel Dog Family

**Elephant Family** 



SF5459
Caramel Dog Family













#### Marshmallow Mouse Family







Christopher Marshmallow



- SF5308 Marshmallow Mouse Family
- SF5408 Marshmallow Mouse Baby
- SF5337 Marshmallow Mouse Triplets





Josephine Springer

SF4766

Kangaroo Family



**Bruce Springer** 



Shelia Springer and Baby Joey Springer

















SF4108 Milk Rabbit Family SF5413 2 Milk Rabbit Baby



#### Yellow Labrador Family



SF5182
Yellow Labrador Family





SF5430 SF5430 Yellow Labrador Twins

#### Tuxedo Cat Family



Mason Marlowe

Lily Marlowe

SF5181 Tuxedo Cat Family



#### Koala Family



SF5003 Koala Family



#### Splashy Otter Family



SF5359 Splashy Otter Family



#### Cottontail Rabbit Family