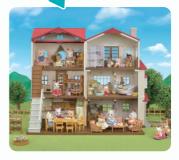

# SF5303 Red Roof Cosy Cottage

The Red Roof Cosy Cottage is the perfect choice for those starting out with Sylvanian Families! This all-in-one set includes a two-storey house, Freya Chocolate Rabbit figure and lots of accessories!