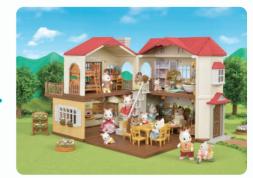

# SF5302 Red Roof Country Home

The Red Roof Country Home has five rooms spread across two floors. The house can be opened up for play at 90-degrees, 180-degrees or even kept closed. When the house is closed, the beautiful house shape can be seen on all sides, with lovely cosy lights in the windows.