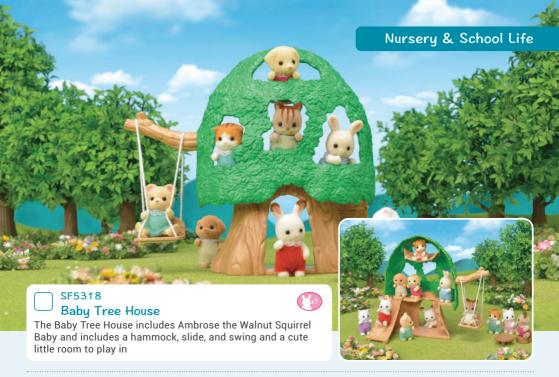

### SF5450 Adventure Tree House

The Adventure Tree House's rope swing can go up and down and work as a lift. Place the log ride on the huge slide to make it go down. There are four small rooms and a secret passage inside the tree, just for the babies. The hut on the terrace can be removed and played with separately.