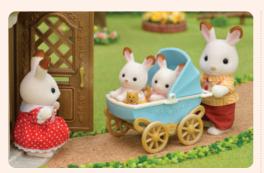

### SF5448 Family Cruising Car

The Family Cruising Car lets you remove the roof to turn it into an open-top car. Swap the right and left handles around to suit the mood of the day. The seat of the included baby buggy can be attached to the back seat of the car and used as a baby car seat.