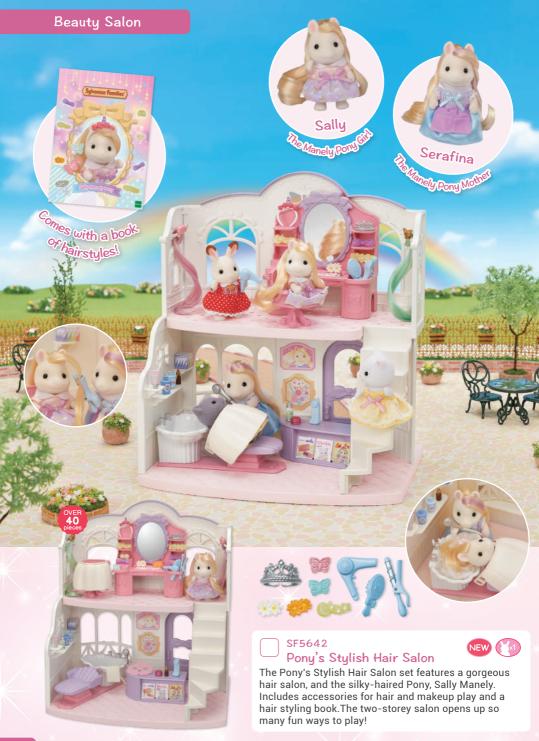

### Sylvanian Families Catalogue

www.sylvanianfamilies.com.au







Forever your Familiy





Battery/Batteries required.



Figure/Figures included.



This item will light up with batteries.



Includes over 10 pieces.































## SF5644 Hair Stylist Set



The Pony's Hair Stylist Set includes Serafina Manely, the silky-haired hairdresser, a cart, and various accessories. The bottles and other haircare tools can be stored on the cart. The scissors and comb can be kept in the hairdresser's pocket.



#### SF5650 Pony Friends Set





The Pony Friends Set includes two silkyhaired Pony figures, Chestnut Pony, Vera is wearing a dress, while Silver Pony, Giselle wears trousers and a top.







### SF5645 Princess Dress Up Set

The Princess Dress Up Set includes Lyra Persian Cat, with a lovely yellow dress, a separate blue dress, fashion accessories, and furniture. Mix and match dresses, tiara, accessories, and shoes, to give your Sylvanians a princess makeover!









# SF5302 Red Roof Country Home





The