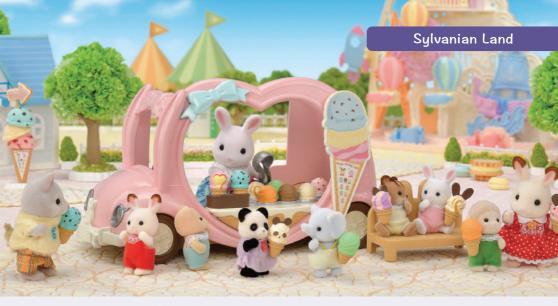

#### Sylvanian Land

On the other side of a big forest is a castle tower. Through the gate lies a magical world, a theme park just for babies, called Sylvanian Land. You can see buses pulling up and babies hurrying off, looking forward to all the fun they're about to have. Inside the park are all the fun things you could imagine —exciting rides here, a colourful parade there. Everywhere you look, you can see babies having a wonderful time.