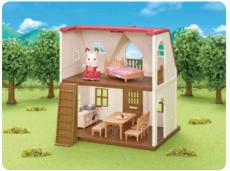

# SF5303 Red Roof Cosy Cottage

The Red Roof Cosy Cottage is the perfect choice for those starting out with Sylvanian Families! This all-in-one set includes a two-storey house, Freya Chocolate Rabbit figure and lots of accessories!