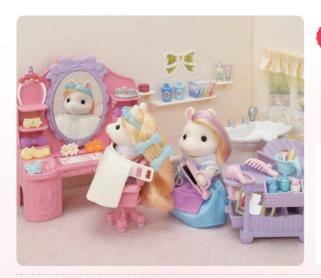

## SF5644 Hair Stylist Set

The Pony's Hair Stylist Set includes Serafina Manely, the silky-haired hairdresser, a cart, and various accessories. The bottles and other haircare tools can be stored on the cart. The scissors and comb can be kept in the hairdresser's pocket.