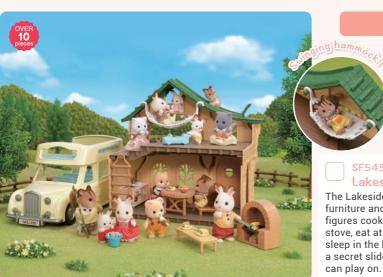

Family Trip

The Lakeside Lodge comes with furniture and accessories. Have your figures cook at the wood-burning stove, eat at the dining table, or sleep in the hammock. The roof has a secret slide that only baby figures can play on.