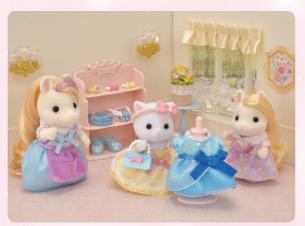

### SF5645 Princess Dress Up Set

The Princess Dress Up Set includes Lyra Persian Cat, with a lovely yellow dress, a separate blue dress, fashion accessories, and furniture. Mix and match dresses, tiara, accessories, and shoes, to give your Sylvanians a princess makeover!