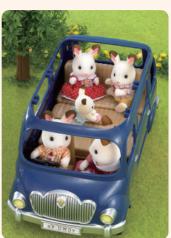

#### SF4699 Bluebell Seven Seater

Take a drive in the Bluebell Seven Seater! The car is large enough for all the members of a family and the doors open and close for easy access. Set up the roof rack and picnic set (sold separately) and enjoy a fun day out!