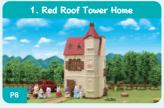

The lift goes up and down!

The doors open automatically when the lift stops at each floor!

#### SF5400 Red Roof Tower Home

The Red Roof Tower Home is a stylish three storey house with a working lift which you can operate by turning the weather vane on the top of the tower and the lift door opens automatically as you arrive at each floor. Includes, Lyra the Persian Cat, tables and chairs.