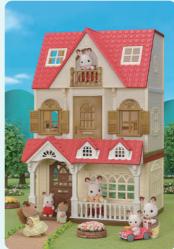

# SF5302 Red Roof Country Home

The Red Roof Country Home has five rooms spread across two floors. The house can be opened up for play at 90-degrees, 180-degrees or even kept closed. When the house is closed, the beautiful house shape can be seen on all sides, with lovely cosy lights in the windows.