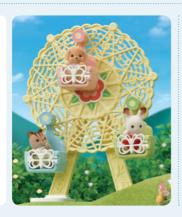

# SF5333 Baby Ferris Wheel

The Baby Ferris Wheel includes a cute ferris wheel that can seat up to three babies. The ferris wheel can be turned by holding onto the handle and turning to spin the circular base. Includes Milo Toy Poodle Baby.