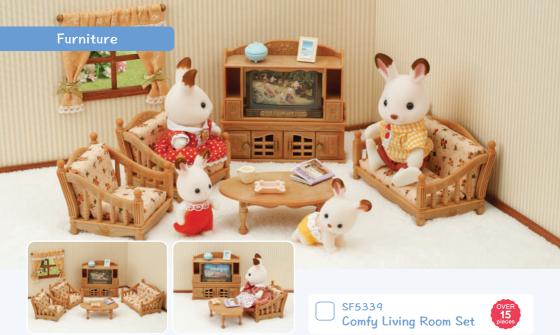

SF5338
Children's Bedroom Set

SF5289 Classic Kitchen Set

SF5340
Dining Room Set

SF5341
Kitchen Play Set

SF5540
Fashion Play Set
- Sugar Sweet Collection

SF5541
Fashion Play Set
- Shoe Shop Collection

SF5461 Fashion Play Set - Persian Cat