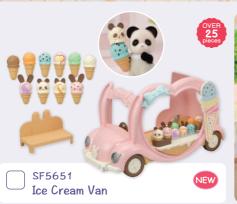

#### Sylvanian Land

On the other side of a big forest is a castle tower. Through the gate lies a magical world, a theme park just for babies, called Sylvanian Land. You can see buses pulling up and babies hurrying off, looking forward to all the fun they're about to have. Inside the park are all the fun things you could imagine —exciting rides here, a colourful parade there. Everywhere you look, you can see babies having a wonderful time.