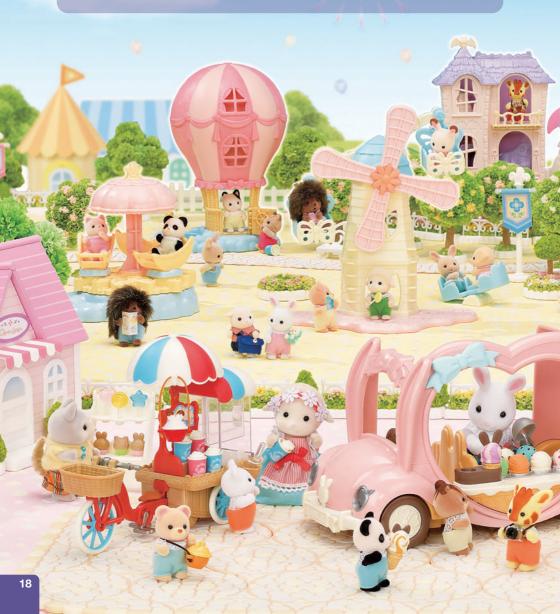

#### Sylvanian Land

On the other side of a big forest is a castle tower. Through the gate lies a magical world, a theme park just for babies, called Sylvanian Land. You can see buses pulling up and babies hurrying off, looking forward to all the fun they're about to have. Inside the park are all the fun things you could imagine —exciting rides here, a colourful parade there. Everywhere you look, you can see babies having a wonderful time.