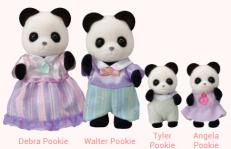

their art lessons or spot some wildlife.

# SF5333 Baby Ferris Wheel

The Baby Ferris Wheel includes a cute ferris wheel that can seat up to three babies. The ferris wheel can be turned by holding onto the handle and turning to spin the circular base. Includes Milo Toy Poodle Baby.





SF5262
Nursery Friends













SF5621 Sheep Twins















Highbranch Highbranch

SF5639
Giraffe Family

Highbranch









#### **Chocolate Rabbit Family**







SF5190 Chocolate Rabbit Grandparents



#### Persian Cat Family



Persian



Leah Persian Persian



Blair, Blake and Brian Persian













#### Polar Bear Family





Polar Bear Family



#### Sunny Rabbit Family







#### **Bubblebrook Elephant Family**



SF5376 **Bubblebrook Elephant Family** 



#### Pookie Panda Family



SF5529 Pookie Panda Family



#### **Elephant Family**



SF3558



#### Caramel Dog Family

**Elephant Family** 



SF5459
Caramel Dog Family













#### Marshmallow Mouse Family







Christopher Marshmallow



- SF5308 Marshmallow Mouse Family
- SF5408 Marshmallow Mouse Baby
- SF5337 Marshmallow Mouse Triplets





Josephine Springer

SF4766

Kangaroo Family



**Bruce Springer** 



Shelia Springer and Baby Joey Springer

















SF4108 Milk Rabbit Family SF5413 2 Milk Rabbit Baby



#### Yellow Labrador Family



SF5182
Yellow Labrador Family





SF5430 SF5430 Yellow Labrador Twins

#### Tuxedo Cat Family



Mason Marlowe

Lily Marlowe

SF5181 Tuxedo Cat Family



#### Koala Family



SF5003 Koala Family



#### Splashy Otter Family



SF5359 Splashy Otter Family