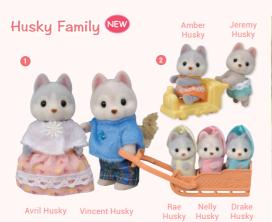

ide all the way down again. Includes Creme Chocolate Rabbit Baby.







# SF5320 Baby Choo-Choo Train

ones.

A playground with moveable train for little ones to enjoy. It includes a moveable railroad crossing gate and Jason Petite Bear Baby figure.









#### SF5105 Country Tree School

The Country Tree School is such a fun school! A balcony overlooking the beautiful Sylvanian scenery provides the perfect platform for pupils to get inspired for their art lessons or spot some wildlife.

# SF5333 Baby Ferris Wheel

The Baby Ferris Wheel includes a cute ferris wheel that can seat up to three babies. The ferris wheel can be turned by holding onto the handle and turning to spin the circular base. Includes Milo Toy Poodle Baby.





SF5262
Nursery Friends













SF5621 Sheep Twins















Highbranch Highbranch

SF5639
Giraffe Family

Highbranch









#### **Chocolate Rabbit Family**







SF5190 Chocolate Rabbit Grandparents



#### Persian Cat Family



Persian



Leah Persian Persian



Blair, Blake and Brian Persian













#### Polar Bear Family





Polar Bear Family



#### Sunny Rabbit Family







#### **Bubblebrook Elephant Family**



SF5376 **Bubblebrook Elephant Family** 



#### Pookie Panda Family



SF5529 Pookie Panda Family



#### **Elephant Family**



SF3558



#### Caramel Dog Family

**Elephant Family** 



SF5459
Caramel Dog Family













#### Marshmallow Mouse Family







Christopher Marshmallow



- SF5308 Marshmallow Mouse Family
- SF5408 Marshmallow Mouse Baby
- SF5337 Marshmallow Mouse Triplets





Josephine Springe