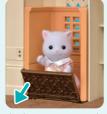

The lift goes up and down!

The doors open automatically when the lift stops at each floor!

#### SF5400 Red Roof Tower Home

The Red Roof Tower Home is a stylish three storey house with a working lift which you can operate by turning the weather vane on the top of the tower and the lift door opens automatically as you arrive at each floor. Includes, Lyra the Persian Cat, tables and chairs.