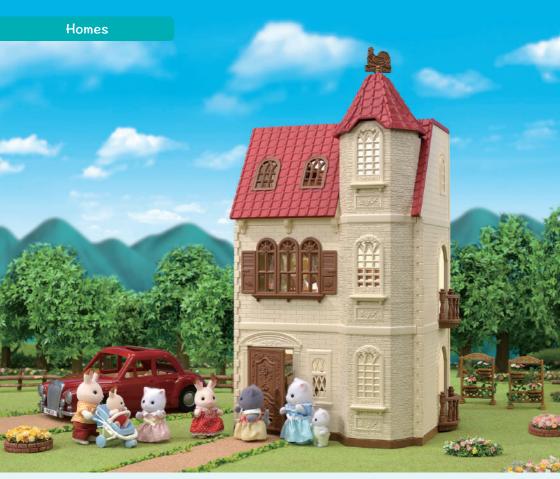

#### SF5400 Red Roof Tower Home

The Red Roof Tower Home is a stylish three storey house with a working lift which you can operate by turning the weather vane on the top of the tower and the lift door opens automatically as you arrive at each floor. Includes, Lyra the Persian Cat, tables and chairs.