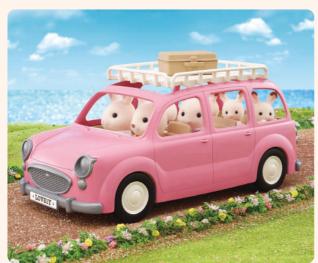

#### SF4699 Bluebell Seven Seater

Take a drive in the Bluebell Seven Seater! The car is large enough for all the members of a family and the doors open and close for easy access. Set up the roof rack and picnic set (sold separately) and enjoy a fun day out!