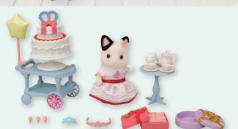

## SF5644 Hair Stylist Set

The Pony's Hair Stylist Set includes Serafina Manely, the silky-haired hairdresser, a cart, and various accessories. The bottles and other haircare tools can be stored on the cart. The scissors and comb can be kept in the hairdresser's pocket.