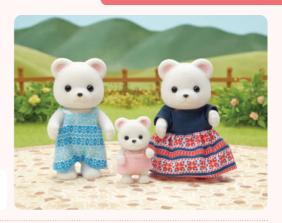

chool is such a fun school! A balcony overlooking the beautiful Sylvanian scenery provides the perfect platform for pupils to get inspired for their art lessons or spot some wildlife.

# SF5333 Baby Ferris Wheel

The Baby Ferris Wheel includes a cute ferris wheel that can seat up to three babies. The ferris wheel can be turned by holding onto the handle and turning to spin the circular base. Includes Milo Toy Poodle Baby.





SF5262
Nursery Friends













SF5621 Sheep Twins















Highbranch Highbranch

SF5639
Giraffe Family

Highbranch









#### **Chocolate Rabbit Family**







SF5190 Chocolate Rabbit Grandparents



#### Persian Cat Family



Persian



Leah Persian Persian



Blair, Blake and Brian Persian













#### Polar Bear Family





Polar Bear Family



#### Sunny Rabbit Family







#### **Bubblebrook Elephant Family**



SF5376 **Bubblebrook Elephant Family** 



#### Pookie Panda Family



SF5529 Pookie Panda Family



#### **Elephant Family**



SF3558



#### Caramel Dog Family

**Elephant Family** 



SF5459
Caramel Dog Family













#### Marshmallow Mouse Family







Christopher Marshmallow



- SF5308 Marshmallow Mouse Family
- SF5408 Marshmallow Mouse Baby
- SF5337 Marshmallow Mouse Triplets





Josephine Springer

SF4766

Kangaroo Family



**Bruce Springer** 



Shelia Springer and Baby Joey Springer

















SF4108 Milk Rabbit Family SF5413 2 Milk Rabbit Baby



#### Yellow Labrador Family



SF5182
Yellow Labrador Family





SF5430 SF5430 Yellow Labrador Twins

#### Tuxedo Cat Family



Mason Marlowe

Lil