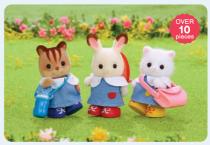

## SF5644 Hair Stylist Set

The Pony's Hair Stylist Set includes Serafina Manely, the silky-haired hairdresser, a cart, and various accessories. The bottles and other haircare tools can be stored on the cart. The scissors and comb can be kept in the hairdresser's pocket.

#### SF5650 Pony Friends Set

The Pony Friends Set includes two silkyhaired Pony figures, Chestnut Pony, Vera is wearing a dress, while Silver Pony, Giselle wears trousers and a top.

### SF5645 Princess Dress Up Set

The Princess Dress Up Set includes Lyra Persian Cat, with a lovely yellow dress, a separate blue dress, fashion accessories, and furniture. Mix and match dresses, tiara, accessories, and shoes, to give your Sylvanians a princess makeover!