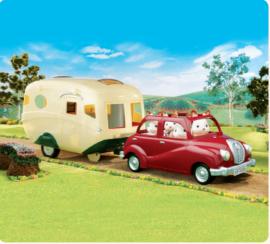

### SF5045 The Caravan

This home-away-from-home comes with all the comforts your Sylvanians might need for a week or so in the wild. Complete with bedding for two it can cater for a snooze as well as having a well equipped kitchen, seating area and bathroom! The Caravan is designed to be towed by The Family Picnic Van, Family Cruising Car or Bluebell Seven Seater which are all sold separately.