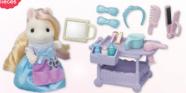

## SF5644 Hair Stylist Set

The Pony's Hair Stylist Set includes Serafina Manely, the silky-haired hairdresser, a cart, and various accessories. The bottles and other haircare tools can be stored on the cart. The scissors and comb can be kept in the hairdresser's pocket.