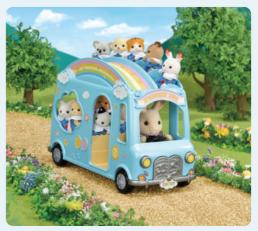

The Baby Castle Nursery has lots of fun things to play with, including a piano, swing, slide, a see saw that can be turned into a table, and more!

SF5317
Sunshine Nursery Bus

12 babies can ride on this double decker nursery bus. Play together with the Baby Castle Nursery for even more fun!