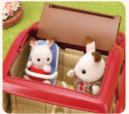

### SF5448 Family Cruising Car

The Family Cruising Car lets you remove the roof to turn it into an open-top car. Swap the right and left handles around to suit the mood of the day. The seat of the included baby buggy can be attached to the back seat of the car and used as a baby car seat.