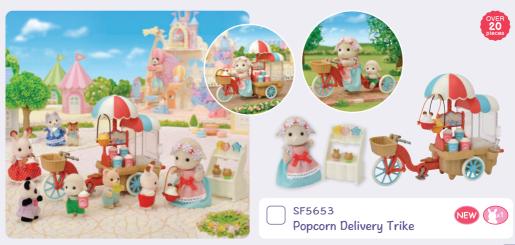

izza oven and lots of equipment and ingredients for making pizzas.



SF4862
Village Shoe Shop















SF5051
Sweet Store



SF5054
Soft Serve Ice Cream Shop















SF5536
Bakery Shop Starter Set













SF5652
Cycle & Skate Set







#### Village Life











SF5646
Party Time Playset







SF5640
BBQ Picnic Set



#### Sylvanian Land

On the other side of a big forest is a castle tower. Through the gate lies a magical world, a theme park just for babies, called Sylvanian Land. You can see buses pulling up and babies hurrying off, looking forward to all the fun they're about to have. Inside the park are all the fun things you could imagine —exciting rides here, a colourful parade there. Everywhere you look, you can see babies having a wonderful time.















#### Sylvanian Land





















SF5527 Baby Balloon Playhouse











SF5096
Country Clinic













SF5094
Country Nurse Set





#### **Vehicles**





### SF5045 The Caravan

This home-away-from-home comes with all the comforts your Sylvanians might need for a week or so in the wild. Complete with bedding for two it can cater for a snooze as well as having a well equipped kitchen, seating area and bathroom! The Caravan is designed to be towed by The Family Picnic Van, Family Cruising Car or Bluebell Seven Seater which are all sold separately.







## SF5535 Family Picnic Van

The Family Picnic Van is a car with a roof rack, that can fit up to eight figures. Remove the boot door and seats to turn them into a picnic table set.



#### Vehicles





### SF5448 Family Cr