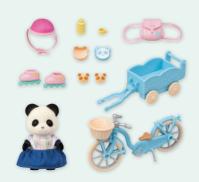

#### SF5650 Pony Friends Set

The Pony Friends Set includes two silkyhaired Pony figures, Chestnut Pony, Vera is wearing a dress, while Silver Pony, Giselle wears trousers and a top.