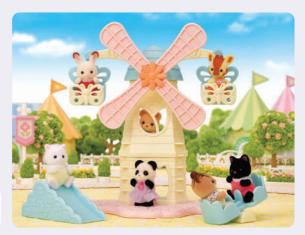

# SF5333 Baby Ferris Wheel

The Baby Ferris Wheel includes a cute ferris wheel that can seat up to three babies. The ferris wheel can be turned by holding onto the handle and turning to spin the circular base. Includes Milo Toy Poodle Baby.