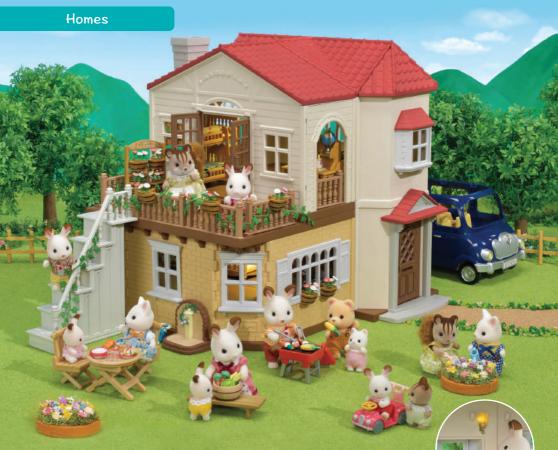

# SF5302 Red Roof Country Home

The Red Roof Country Home has five rooms spread across two floors. The house can be opened up for play at 90-degrees, 180-degrees or even kept closed. When the house is closed, the beautiful house shape can be seen on all sides, with lovely cosy lights in the windows.

#### Homes

Red Roof Country Home

Red Roof Grand Mansion

Connect these two houses together to create the Red Roof Grand Mansion, the biggest house in the Sylvanian Village. You can make all kinds of combinations! This enormous house has rooms for plenty of furniture. You'll have lots of fun creating lovely arrangements for each room!