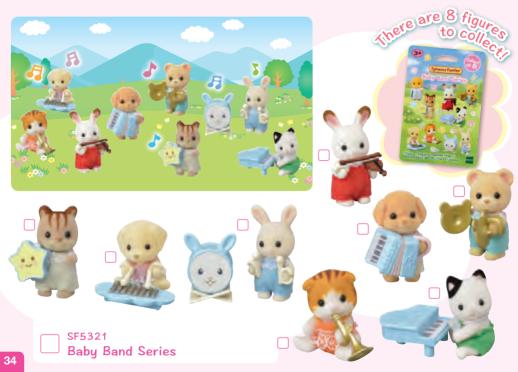

ushchair



SF4533 Double Pushchair



SF4448 Triple Bunk Beds



SF4457 Let's Play Playpen











SF5192
Day Trip Accessories











SF5031 OVER 155 pleces
Girl's Dressing Table



SF4264 Deluxe TV Set

'Requires 2 x AAA batteries (not included).



SF4464
3 Pieces Suite



SF5019
Semi-Double Bed



SF4268
Home Interiors Set
\*Requires 1 x CR2032 3V battery (included).













SF5021
Refrigerator Set



SF5091 25 Family Barbecue Set



SF5224

Garden
Decoration Set





SF5026 Vegetable Garden Set



SF5285

Bedroom & Vanity Set



SF5286 Country Bathroom Set





SF5436
Baby Nursery Set





SF5339
Comfy Living Room Set





SF5289 Classic Kitchen Set





SF5338
Children's Bedroom Set





SF5030 Classic Telephone



SF5340
Dining Room Set





SF5341
Kitchen Play Set











There are 8 figures and 1 mystery character to collect!









2. Grand Department Store



3. Blooming Flower Shop





5. Elegant Town Manor



6. Ride Along Tram





SF5460 New (1)

Fashion Boutique











SF5365 Elegant Town Manor

Stella the Chocolate Rabbit older sister lives in a very elegant two-storev manor. The upstairs floor is roomy with a high ceiling and is set off with a gorgeous chandelier. Outside the door is a lovely balcony!



SF5461 New (1)



Fashion Play Set Town Series - Persian Cat



SF5462 New (



Fashion Play Set Town Series - Tuxedo Cat



SF5366 Luxury Bed



SF5367 Gourmet Kitchen Set



SF5368 Chic Dining Table Set



Floral Garden Set





SF5360 Blooming Flower Shop





SF6022

Grand Department Store Gift Set

The Grand Department Store is a