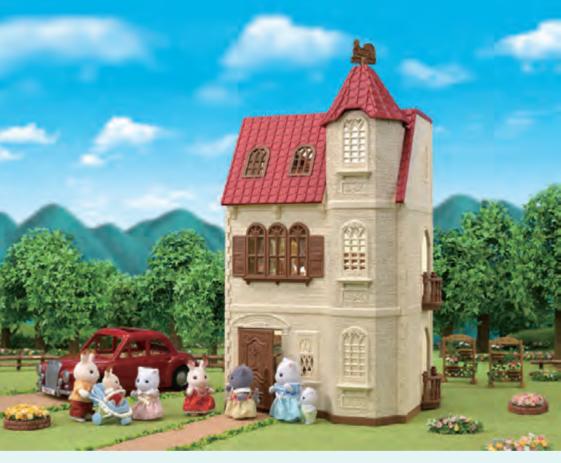

The doors open automatically when the lift stops at each floor!

The lift goes up and down!

Red Roof Tower Home lets you turn the weather vane to move the lift up and down. The doors will automatically open and close when it reaches each floor. The Red Roof Tower Home set comes with Persian Cat Girl, a table and chairs.