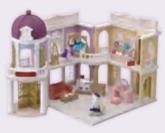

Fashion Boutique

SF5365 Elegant Town Manor

Stella the Chocolate Rabbit older sister lives in a very elegant two-storev manor. The upstairs floor is roomy with a high ceiling and is set off with a gorgeous chandelier. Outside the door is a lovely balcony!