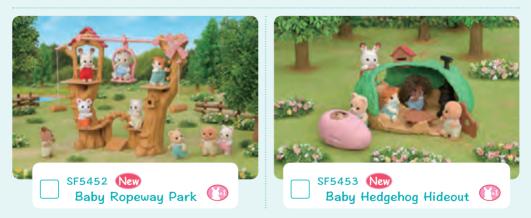

e. This is the home of the most tender-hearted friends in the whole world. If you listen to the wind, you'll hear their happy chatter.





Battery/Batteries required.

Town Series

Furniture / Room Sets



35

Figure/Figures included.



Includes over 10 pieces.





4. Red Roof Cosy Cottage



7. Ballet Theatre



2. Red Roof Country Home



5. Baby Castle Nursery



8. Grocery Market



3. Sweet Raspberry Home



6. Village Pizzeria



9. Country Doctor













# SF5450 New Adventure Tree House

The Adventure Tree House's rope swing can go up and down and work as a lift. Place the log ride on the huge slide to make it go down. There are four small rooms and a secret passage inside the tree, just for the babies. The hut on the terrace can be removed and played with separately.















# SF5302 New SQ Lights Red Roof Country Home





This house can be opened up to 90 degrees, 180 degrees or even kept closed. The lights in the rooms can be turned on and off too!When the house is closed, the beautiful house shape can be seen onall sides, with lovely cosy lights in the windows.











Red Roof Country Home









Connect these two houses together to create the Red Roof Grand Mansion, the biggest house in the Sylvanian Village. You can make all kinds of combinations! This enormous house has rooms for plenty of furniture. You'll have lots of fun creating lovely arrangements for each room!













The doors open automatically when the lift stops at each floor!

The lift goes up and down!





Red Roof Tower Home lets you turn the weather vane to move the