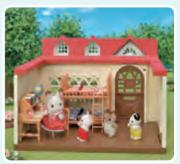

# SF5393 New Sweet Raspberry Home

Red Roof Cosy Cottage is the perfect choice for those starting out with Sylvanian Families! This all-in-one set includes a two-storey house, Freya Chocolate Rabbit figure and lots of accessories!