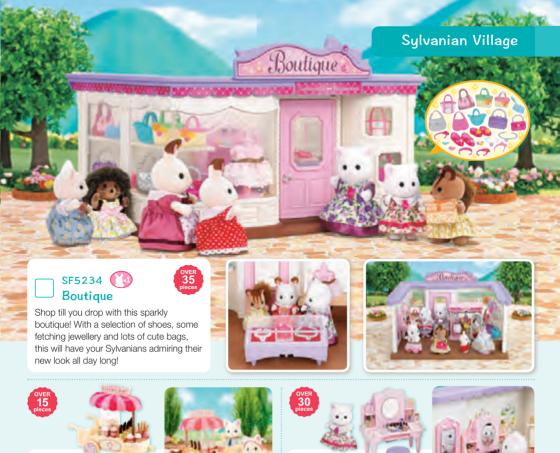

Fashion Boutique

SF5365 Elegant Town Manor

Stella the Chocolate Rabbit older sister lives in a very elegant two-storev manor. The upstairs floor is roomy with a high ceiling and is set off with a gorgeous chandelier. Outside the door is a lovely balcony!