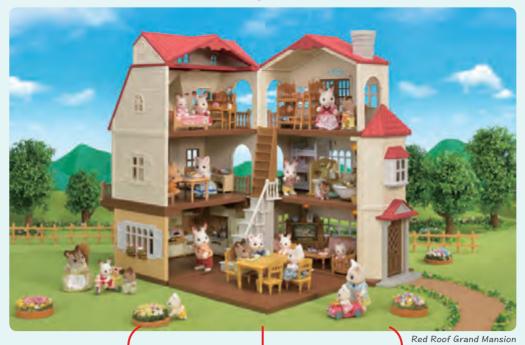

Red Roof Country Home

Connect these two houses together to create the Red Roof Grand Mansion, the biggest house in the Sylvanian Village. You can make all kinds of combinations! This enormous house has rooms for plenty of furniture. You'll have lots of fun creating lovely arrangements for each room!