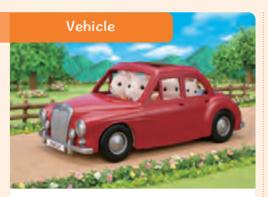

## SF5448 Family Cruising Car

The Family Cruising Car lets you remove the roof to turn it into an open-top car. Swap the right and left handles around to suit the mood of the day. The seat of the included baby buggy can be attached to the back seat of the car and used as a baby car seat.