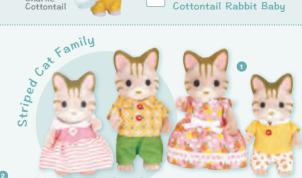

2 SF5413

Milk Rabbit Baby

Andre Woolly Fiorella Woolly Gabriel Woolly Ariana Woolly

1 SF5358 Woolly Alpaca Family

2 SF5417

Striped Cat Baby

3 SF5429 Striped Cat Twins

Mia Cakebread