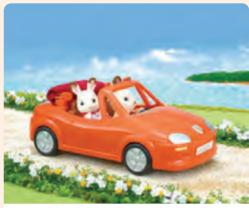

### SF5241 Convertible Car

You can go anywhere in Sylvanian in this stylish two-seater convertible car! Open and close the fabric roof top.