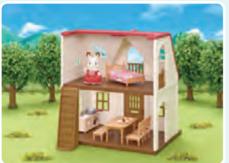

# SF5302 New SQ Lights Red Roof Country Home

This house can be opened up to 90 degrees, 180 degrees or even kept closed. The lights in the rooms can be turned on and off too!When the house is closed, the beautiful house shape can be seen onall sides, with lovely cosy lights in the windows.