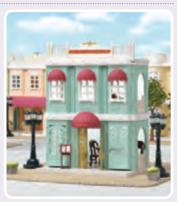

#### SF6018 Delicious Restaurant

The Delicious Restaurant serves the finest food in town. The Chocolate. Rabbit father is the chef. The set includes a two-story turquoise restaurant building, spiral staircase. kitchen, table and chairs, chef's outfit. tableware, and more.