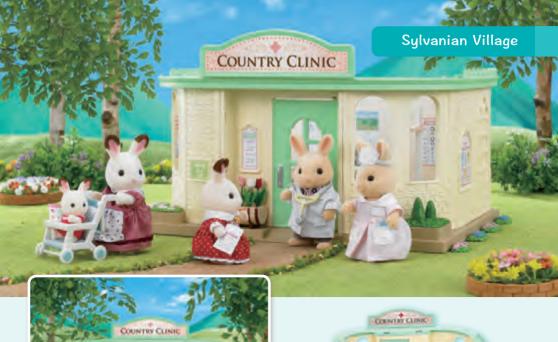

\*Requires 3 x AA batteries (not included).

SF5266 Candy Wagon

Sweet Store

SF5433 (1)
The New Arrival

SF5040 Babies Ride & Play

SF5054
Soft Serve Ice Cream Shop

SF4862
Village Shoe Shop

SF5096
Country Doctor