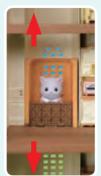

The doors open automatically when the lift stops at each floor!

The lift goes up and down!

Red Roof Tower Home lets you turn the weather vane to move the lift up and down. The doors will automatically open and close when it reaches each floor. The Red Roof Tower Home set comes with Persian Cat Girl, a table and chairs.