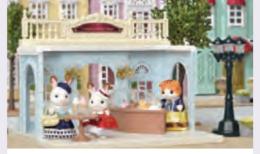

#### SF6018 Delicious Restaurant

The Delicious Restaurant serves the finest food in town. The Chocolate. Rabbit father is the chef. The set includes a two-story turquoise restaurant building, spiral staircase. kitchen, table and chairs, chef's outfit. tableware, and more.