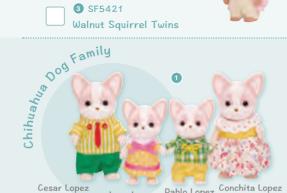

**Figures** 

Walnut Squirrel Babu 3 SF5421

Walnut Squirrel Twins

Ambrose Walnut Alfie Walnut

Alyssa Walnut

Joelynda Lopez

1 SF4387 Chihuahua Dog Family

2 SF5419

Chihuahua Dog Babu

3 SF5431 Chihuahua Dog Twins

Lola Lopez

David Doughty

Austin Doughty

Gordon Doughty

Delia Doughty

Karen Doughty