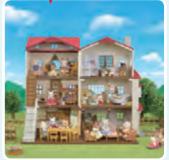

# SF5302 New SQ Lights Red Roof Country Home

This house can be opened up to 90 degrees, 180 degrees or even kept closed. The lights in the rooms can be turned on and off too!When the house is closed, the beautiful house shape can be seen onall sides, with lovely cosy lights in the windows.