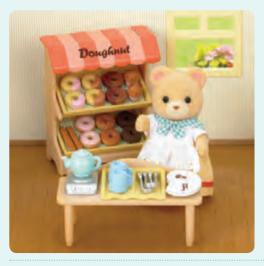

#### SF5315 **Grocery Market**

The Grocery Market features a checkout counter and shelving and comes with plenty of ingredients. A shopping basket is also included, allowing for more fun while shopping.