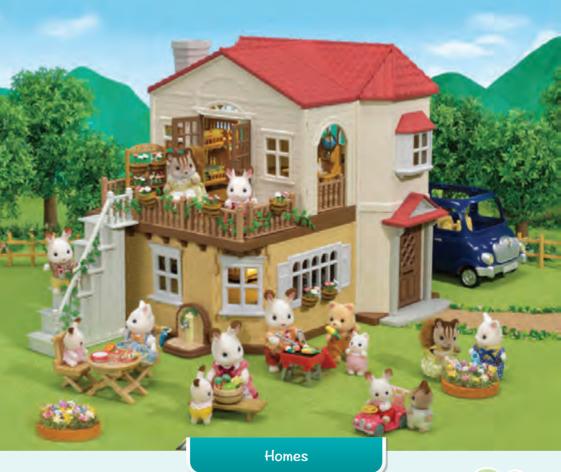

#### Homes

Sweet Raspberry Home

Red Roof Cosy Cottage

SF5013 Chocolate Rabbit Father Set

SF5014 (1)
Chocolate Rabbit Mother Set

SF5015 Chocolate Rabbit Brother Set

SF5016 (1)
Chocolate Rabbit Sister Set

SF5017 (b)
Chocolate Rabbit Baby Set