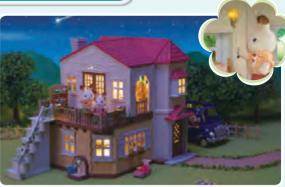

# SF5302 New SQ Lights Red Roof Country Home

This house can be opened up to 90 degrees, 180 degrees or even kept closed. The lights in the rooms can be turned on and off too!When the house is closed, the beautiful house shape can be seen onall sides, with lovely cosy lights in the windows.