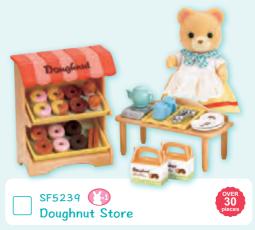

#### SF5315 **Grocery Market**

The Grocery Market features a checkout counter and shelving and comes with plenty of ingredients. A shopping basket is also included, allowing for more fun while shopping.