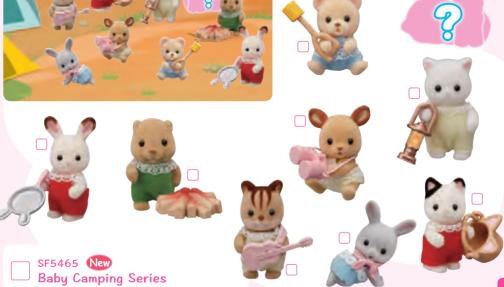

SF4457 Let's Play Playpen











SF5192
Day Trip Accessories











SF5031 OVER 155 pleces
Girl's Dressing Table



SF4264 Deluxe TV Set

'Requires 2 x AAA batteries (not included).



SF4464
3 Pieces Suite



SF5019
Semi-Double Bed



SF4268
Home Interiors Set
\*Requires 1 x CR2032 3V battery (included).













SF5021
Refrigerator Set



SF5091 25 Family Barbecue Set



SF5224

Garden
Decoration Set





SF5026 Vegetable Garden Set



SF5285

Bedroom & Vanity Set



SF5286 Country Bathroom Set





SF5436
Baby Nursery Set





SF5339
Comfy Living Room Set





SF5289 Classic Kitchen Set





SF5338
Children's Bedroom Set





SF5030 Classic Telephone



SF5340
Dining Room Set





SF5341
Kitchen Play Set











There are 8 figures and 1 mystery character to collect!









2. Grand Department Store



3. Blooming Flower Shop





5. Elegant Town Manor



6. Ride Along Tram





SF5460 New (1)

Fashion Boutique











SF5365 Elegant Town Manor

Stella the Chocolate Rabbit older sister lives in a very elegant two-storev manor. The upstairs floor is roomy with a high ceiling and is set off with a gorgeous chandelier. Outside the door is a lovely balcony!



SF5461 New (1)



Fashion Play Set Town Series - Persian Cat



SF5462 New (



Fashion Play Set Town Series - Tuxedo Cat



SF5366 Luxury Bed



SF5367 Gourmet Kitchen Set



SF5368 Chic Dining Table Set



Floral Garden Set





SF5360 Blooming Flower Shop





SF6022

Grand Department Store Gift Set

The Grand Department Store is a gorgeous department store in town with fancy decorations and e