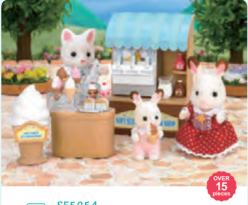

#### SF6008 Creamy Gelato Shop

The Creamy Gelato Shop serves sweet and delicious gelato in town. The set includes a lovely sky blue shop building with some furniture and colourful gelati.

SF5364 Town Girl Series Marshmallow Mouse Stephanie Marshmallow