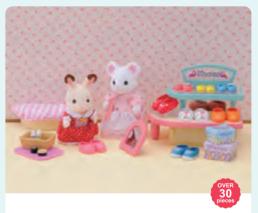

#### SF5315 **Grocery Market**

The Grocery Market features a checkout counter and shelving and comes with plenty of ingredients. A shopping basket is also included, allowing for more fun while shopping.