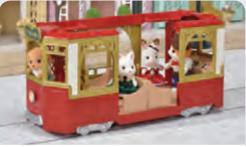

Hop on the Ride Along Tram for a tour of the Town! This elegant tram is coloured red and gold, with beautiful engravings. A tram stop and driver's hat are also included.