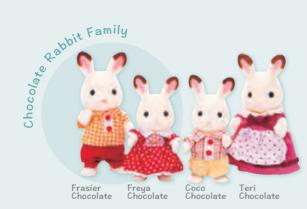

Breeze Chocolate Chocolate

1 SF5062 Chocolate Rabbit Babu

2 SE5080 Chocolate Rabbit Twins

3 SF4150 Chocolate Rabbit Family

SF3558 New **Elephant Family**  Ivor Trunk

Leah Persian Savannah Trunk

Nellie Trunk