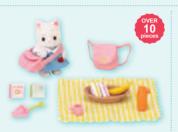

#### SF5333 Baby Ferris Wheel

The Baby Ferris Wheel includes a cute ferris wheel that can seat up to three babies. The ferris wheel can be turned by holding onto the handle and turning to spin the circular base. Includes Milo Toy Poodle Baby.