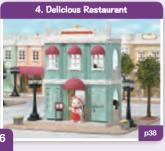

#### SF6018 Delicious Restaurant

The Delicious Restaurant serves the finest food in town. The Chocolate. Rabbit father is the chef. The set includes a two-story turquoise restaurant building, spiral staircase. kitchen, table and chairs, chef's outfit. tableware, and more.