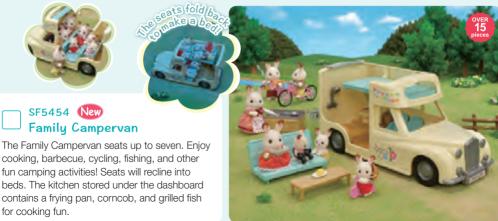

### SF5045 The Caravan

This home-away-from-home comes with all the comforts your Sylvanians might need for a week or so in the wild. Complete with bedding for two it can cater for a snooze as well as having a well equipped kitchen, seating area and bathroom! The Caravan is designed to be towed by the Family Saloon Car or Bluebell Seven Seater which are both sold separately.