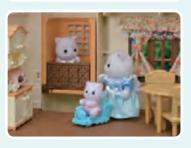

# SF5393 New Sweet Raspberry Home

Red Roof Cosy Cottage is the perfect choice for those starting out with Sylvanian Families! This all-in-one set includes a two-storey house, Freya Chocolate Rabbit figure and lots of accessories!