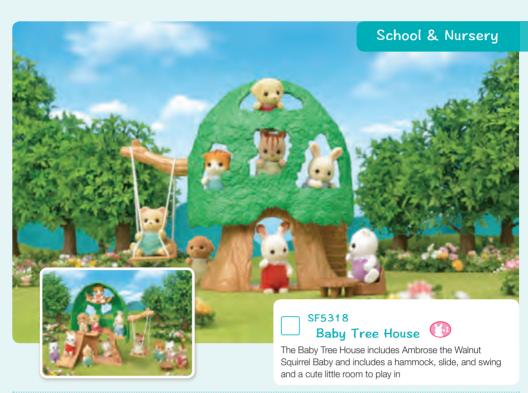

# SF5450 New Adventure Tree House

The Adventure Tree House's rope swing can go up and down and work as a lift. Place the log ride on the huge slide to make it go down. There are four small rooms and a secret passage inside the tree, just for the babies. The hut on the terrace can be removed and played with separately.