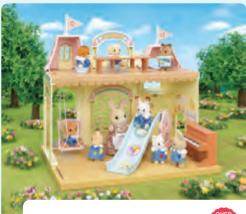

Nursery Life in Sylvania

SF5316 **Baby Castle Nursery** 

The Baby Castle Nursery has lots of fun things to play with, including a piano, swing, slide, a see saw that can be turned into a table, and more!