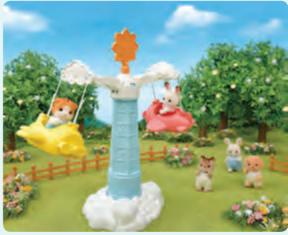

#### SF5333 Baby Ferris Wheel

The Baby Ferris Wheel includes a cute ferris wheel that can seat up to three babies. The ferris wheel can be turned by holding onto the handle and turning to spin the circular base. Includes Milo Toy Poodle Baby.