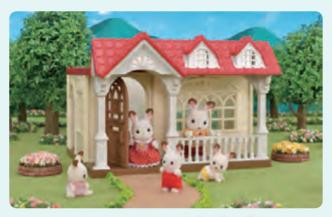

Red Roof Country Home

Connect these two houses together to create the Red Roof Grand Mansion, the biggest house in the Sylvanian Village. You can make all kinds of combinations! This enormous house has rooms for plenty of furniture. You'll have lots of fun creating lovely arrangements for each room!