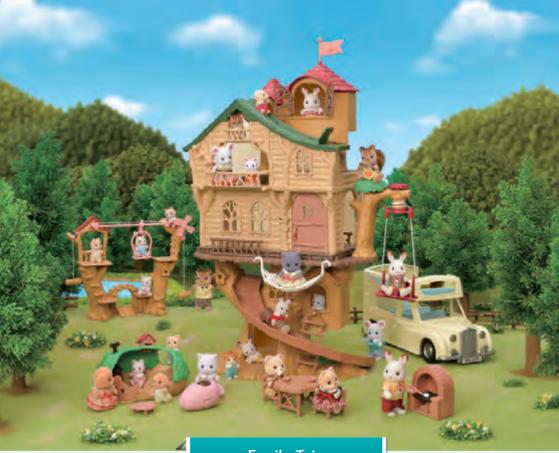

# SF5450 New Adventure Tree House

The Adventure Tree House's rope swing can go up and down and work as a lift. Place the log ride on the huge slide to make it go down. There are four small rooms and a secret passage inside the tree, just for the babies. The hut on the terrace can be removed and played with separately.