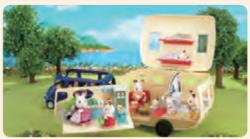

### SF5045 The Caravan

This home-away-from-home comes with all the comforts your Sylvanians might need for a week or so in the wild. Complete with bedding for two it can cater for a snooze as well as having a well equipped kitchen, seating area and bathroom! The Caravan is designed to be towed by the Family Saloon Car or Bluebell Seven Seater which are both sold separately.