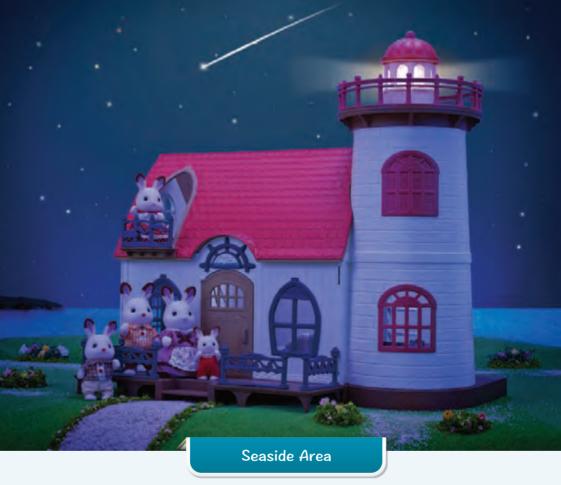

SF5104
Nursery Party Set

The Chocolate Rabbit grandfather rebuilt his old lighthouse to make a lodge where everyone can stay. The lighthouse really lights up and the top turns, just like the light of a real lighthouse. Take off the top of the lighthouse and stars will appear on the ceiling of your room. You can change between three patterns by switching the slides.