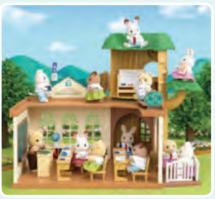

Nursery Life in Sylvania

SF5316 **Baby Castle Nursery** 

The Baby Castle Nursery has lots of fun things to play with, including a piano, swing, slide, a see saw that can be turned into a table, and more!