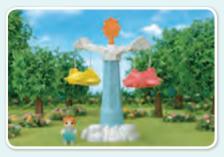

#### SF5333 Baby Ferris Wheel

The Baby Ferris Wheel includes a cute ferris wheel that can seat up to three babies. The ferris wheel can be turned by holding onto the handle and turning to spin the circular base. Includes Milo Toy Poodle Baby.