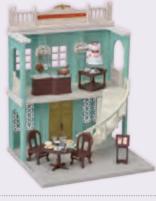

#### SF6018 Delicious Restaurant

The Delicious Restaurant serves the finest food in town. The Chocolate. Rabbit father is the chef. The set includes a two-story turquoise restaurant building, spiral staircase. kitchen, table and chairs, chef's outfit. tableware, and more.