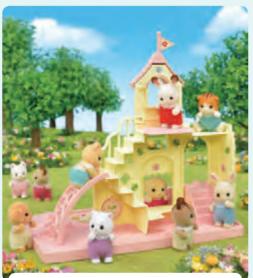

### SF5319 Baby Castle Playground

Everyone can play at being a prince or princess with the Baby Castle Playground. Climb up the ladder to the top wearing your crown and then slide all the way down again. Includes Creme Chocolate Rabbit Baby.