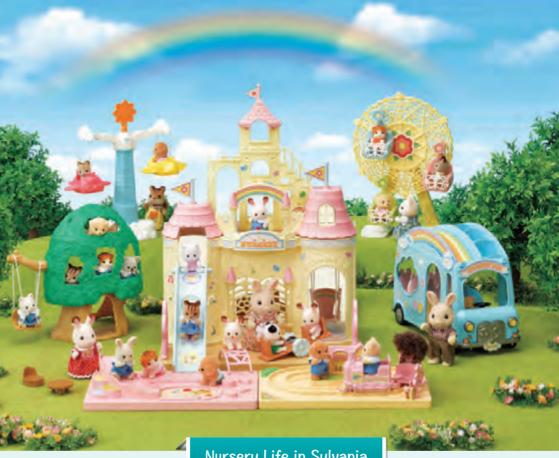

Nursery Life in Sylvania

SF5316 **Baby Castle Nursery** 

The Baby Castle Nursery has lots of fun things to play with, including a piano, swing, slide, a see saw that can be turned into a table, and more!

SF5317 Sunshine Nursery Bus

12 babies can ride on this double decker nursery bus. Play together with the Baby Castle Nursery for even more fun!

### SF5319 Baby Castle Playground

Everyone can play at being a prince or princess with the Baby Castle Playground. Climb up the ladder to the top wearing your crown and then slide all the way down again. Includes Creme Chocolate Rabbit Baby.

# Baby Choo-Choo Train

A playground with moveable train for little ones to enjoy. It includes a moveable railroad crossing gate and Jason Petite Bear Baby figure.

#### SF5333 Baby Ferris Wheel

The Baby Ferris Wheel includes a cute ferris wheel that can seat up to three babies. The ferris wheel can be turned by holding onto the handle and turning to spin the circular base. Includes Milo Toy Poodle Baby.

The Baby Airplane Ride includes a turning two-plane ride and Alfie the Maple Cat Baby.

SF5262 **Nursery Friends** 