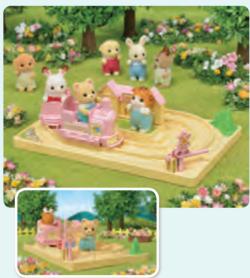

# Baby Choo-Choo Train

A playground with moveable train for little ones to enjoy. It includes a moveable railroad crossing gate and Jason Petite Bear Baby figure.