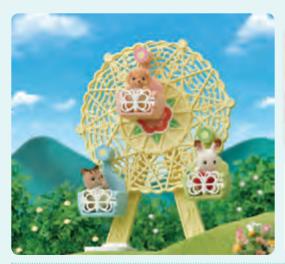

#### SF5333 Baby Ferris Wheel

The Baby Ferris Wheel includes a cute ferris wheel that can seat up to three babies. The ferris wheel can be turned by holding onto the handle and turning to spin the circular base. Includes Milo Toy Poodle Baby.