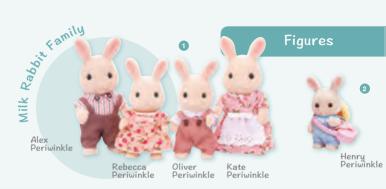

Persian Cat Baby 3 SF5457 New

1 SF5455 New Persian Cat Family 2 SF5456 New

Persian Cat Twins

4 SF5458 New Persian Cat Triplets

Bellamy Blair, Blake and Persian Brian Persian

Lance

Caramel

1 SF4108 Milk Rabbit Family