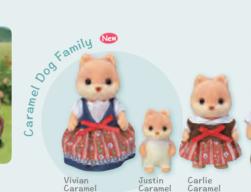

**Figures** 

Walnut Squirrel Babu 3 SF5421

Walnut Squirrel Twins

Ambrose Walnut Alfie Walnut

Alyssa Walnut

Joelynda Lopez

1 SF4387 Chihuahua Dog Family

2 SF5419

Chihuahua Dog Babu

3 SF5431 Chihuahua Dog Twins

Lola Lopez

David Doughty

Austin Doughty

Gordon Doughty

Delia Doughty

Karen Doughty