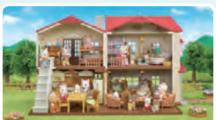

Red Roof Country Home

Connect these two houses together to create the Red Roof Grand Mansion, the biggest house in the Sylvanian Village. You can make all kinds of combinations! This enormous house has rooms for plenty of furniture. You'll have lots of fun creating lovely arrangements for each room!