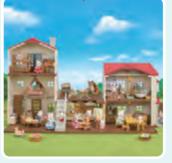

Red Roof Country Home

Connect these two houses together to create the Red Roof Grand Mansion, the biggest house in the Sylvanian Village. You can make all kinds of combinations! This enormous house has rooms for plenty of furniture. You'll have lots of fun creating lovely arrangements for each room!