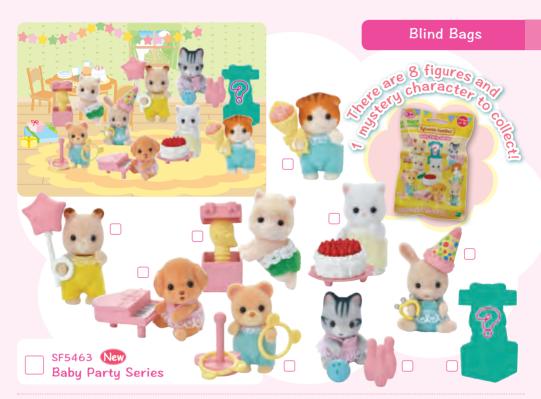

hchair



SF4533 Double Pushchair



SF4448 Triple Bunk Beds



SF4457 Let's Play Playpen











SF5192
Day Trip Accessories











SF5031 OVER 155 pleces
Girl's Dressing Table



SF4264 Deluxe TV Set

'Requires 2 x AAA batteries (not included).



SF4464
3 Pieces Suite



SF5019
Semi-Double Bed



SF4268
Home Interiors Set
\*Requires 1 x CR2032 3V battery (included).













SF5021
Refrigerator Set



SF5091 25 Family Barbecue Set



SF5224

Garden
Decoration Set





SF5026 Vegetable Garden Set



SF5285

Bedroom & Vanity Set



SF5286 Country Bathroom Set





SF5436
Baby Nursery Set





SF5339
Comfy Living Room Set





SF5289 Classic Kitchen Set





SF5338
Children's Bedroom Set





SF5030 Classic Telephone



SF5340
Dining Room Set





SF5341
Kitchen Play Set











There are 8 figures and 1 mystery character to collect!









2. Grand Department Store



3. Blooming Flower Shop





5. Elegant Town Manor



6. Ride Along Tram





SF5460 New (1)

Fashion Boutique











SF5365 Elegant Town Manor

Stella the Chocolate Rabbit older sister lives in a very elegant two-storev manor. The upstairs floor is roomy with a high ceiling and is set off with a gorgeous chandelier. Outside the door is a lovely balcony!



SF5461 New (1)



Fashion Play Set Town Series - Persian Cat



SF5462 New (



Fashion Play Set Town Series - Tuxedo Cat



SF5366 Luxury Bed



SF5367 Gourmet Kitchen Set



SF5368 Chic Dining Table Set



Floral Garden Set





SF5360 Blooming Flower Shop





SF6022

Grand Department Store Gift Set

The Grand Department Store is a g