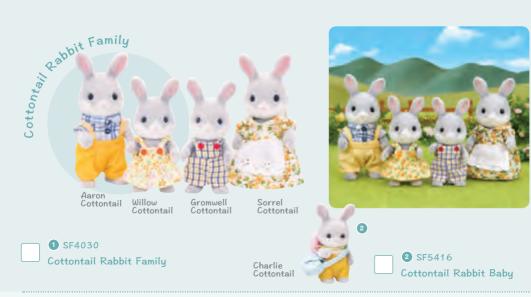

s well as having a well equipped kitchen, seating area and bathroom! The Caravan is designed to be towed by the Family Saloon Car or Bluebell Seven Seater which are both sold separately.









Breeze Chocolate Chocolate

1 SF5062 Chocolate Rabbit Babu

2 SE5080 Chocolate Rabbit Twins

3 SF4150 Chocolate Rabbit Family









SF3558 New **Elephant Family**  Ivor Trunk

Leah Persian Savannah Trunk

Nellie Trunk





Persian Cat Baby 3 SF5457 New

1 SF5455 New Persian Cat Family 2 SF5456 New

Persian Cat Twins

4 SF5458 New Persian Cat Triplets



Bellamy Blair, Blake and Persian Brian Persian







Lance

Caramel











1 SF4108 Milk Rabbit Family

2 SF5413

Milk Rabbit Baby

















Andre Woolly Fiorella Woolly Gabriel Woolly Ariana Woolly



1 SF5358 Woolly Alpaca Family







2 SF5417

Striped Cat Baby

3 SF5429 Striped Cat Twins

Mia Cakebread



Apricot Sandy



Simon Sandy Sabrina Sandy

Amelia Sandu Shane Sandy





Skyler Sandy







Milo

Cakebread

1 SF5259 Toy Poodle Family









Squirrel Family Cedric Saffron Walnut



**Figures** 



Walnut Squirrel Babu 3 SF5421

Walnut Squirrel Twins

Ambrose Walnut Alfie Walnut

Alyssa Walnut







Joelynda Lopez



1 SF4387 Chihuahua Dog Family

2 SF5419

Chihuahua Dog Babu

3 SF5431 Chihuahua Dog Twins

Lola Lopez





David Doughty

Austin Doughty



Gordon Doughty



Delia Doughty



Karen Doughty



1 SF5000

Chiffon Dog Family

2 SF5415

Chiffon Dog Baby

3 SF5428 Chiffon Dog Twins



Nigella Doughty













SF5443 New
Microwave Cabinet



SF5444 New
Breakfast Playset



SF5445 New

Laundry &