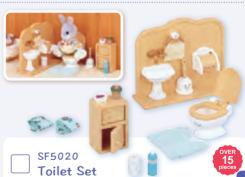

1 SF5000

Chiffon Dog Family

2 SF5415

Chiffon Dog Baby

3 SF5428 Chiffon Dog Twins



Nigella Doughty













SF5443 New
Microwave Cabinet



SF5444 New
Breakfast Playset



SF5445 New

Laundry & Vacuum
Cleaner



SF5090 Kitchen Cookware Set



SF4506
Family Table
& Chairs









SF5028 Kitchen Cooking Set









SF5225 Homemade Pancake Set





SF5221 Baby High Chair



SF4462 Baby Crib



SF4460 Pushchair



SF4533 Double Pushchair



SF4448 Triple Bunk Beds



SF4457 Let's Play Playpen











SF5192
Day Trip Accessories











SF5031 OVER 155 pleces
Girl's Dressing Table



SF4264 Deluxe TV Set

'Requires 2 x AAA batteries (not included).



SF4464
3 Pieces Suite



SF5019
Semi-Double Bed



SF4268
Home Interiors Set
\*Requires 1 x CR2032 3V battery (included).













SF5021
Refrigerator Set



SF5091 25 Family Barbecue Set



SF5224

Garden
Decoration Set





SF5026 Vegetable Garden Set



SF5285

Bedroom & Vanity Set



SF5286 Country Bathroom Set





SF5436
Baby Nursery Set





SF5339
Comfy Living Room Set





SF5289 Classic Kitchen Set





SF5338
Children's Bedroom Set





SF5030 Classic Telephone



SF5340
Dining Room Set





SF5341
Kitchen Play Set











There are 8 figures and 1 mystery character to collect!









2. Grand Department Store



3. Blooming Flower Shop





5. Elegant Town Manor



6. Ride Along Tram





SF5460 New (1)

Fashion Boutique











SF5365 Elegant Town Manor

Stella the Chocolate Rabbit older sister lives in a very elegant two-storev manor. The upstairs floor is roomy with a high ceiling and