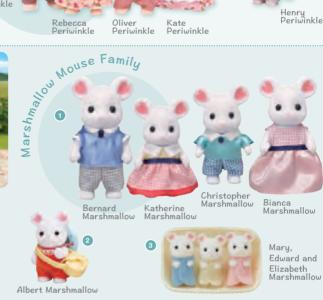

2 SF5413

Milk Rabbit Baby

Andre Woolly Fiorella Woolly Gabriel Woolly Ariana Woolly

1 SF5358 Woolly Alpaca Family

2 SF5417

Striped Cat Baby

3 SF5429 Striped Cat Twins

Mia Cakebread