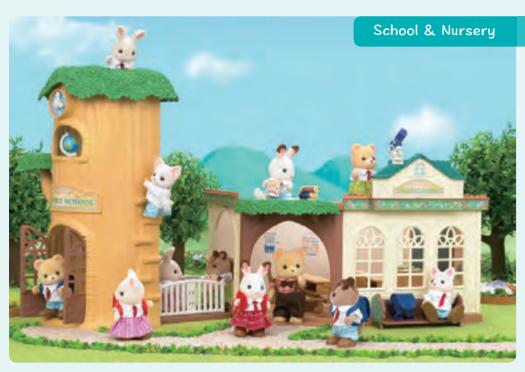

#### SF5105 Country Tree School

The Country Tree School is such a fun school! A balcony overlooking the beautiful Sylvanian scenery provides the perfect platform for pupils to get inspired for their art lessons or spot some wildlife.