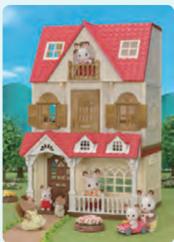

Red Roof Country Home

Connect these two houses together to create the Red Roof Grand Mansion, the biggest house in the Sylvanian Village. You can make all kinds of combinations! This enormous house has rooms for plenty of furniture. You'll have lots of fun creating lovely arrangements for each room!