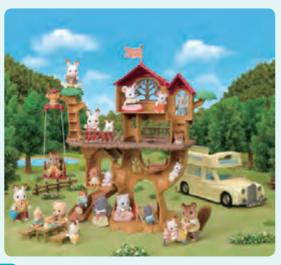

# SF5450 New Adventure Tree House

The Adventure Tree House's rope swing can go up and down and work as a lift. Place the log ride on the huge slide to make it go down. There are four small rooms and a secret passage inside the tree, just for the babies. The hut on the terrace can be removed and played with separately.