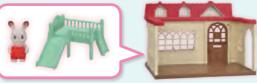

### SF5319 Baby Castle Playground

Everyone can play at being a prince or princess with the Baby Castle Playground. Climb up the ladder to the top wearing your crown and then slide all the way down again. Includes Creme Chocolate Rabbit Baby.