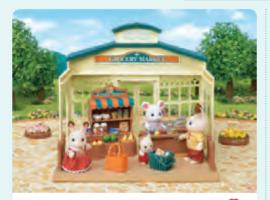

#### SF5315 **Grocery Market**

The Grocery Market features a checkout counter and shelving and comes with plenty of ingredients. A shopping basket is also included, allowing for more fun while shopping.