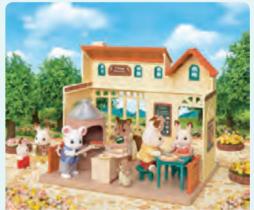

#### SF5324 Village Pizzeria

A pizzeria with a big pizza oven and lots of equipment and ingredients for making pizzas.

Ballet Theatre is a grand theatre for the Sylvanian Children's ballet lessons and recitals. You can make the figures twirl by placing them on the rotating stage. The theatre also plays famous ballet music from Swan Lake and The Nutcracker.