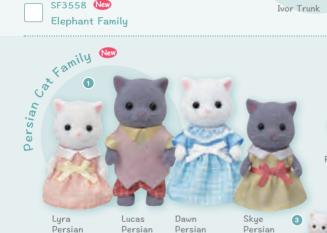

Breeze Chocolate Chocolate

1 SF5062 Chocolate Rabbit Babu

2 SE5080 Chocolate Rabbit Twins

3 SF4150 Chocolate Rabbit Family

SF3558 New **Elephant Family**  Ivor Trunk

Leah Persian Savannah Trunk

Nellie Trunk

Persian Cat Baby 3 SF5457 New

1 SF5455 New Persian Cat Family 2 SF5456 New

Persian Cat Twins

4 SF5458 New Persian Cat Triplets

Bellamy Blair, Blake and Persian Brian Persian

Lance

Caramel

1 SF4108 Milk Rabbit Family