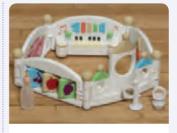

Nursery Life in Sylvania

SF5316 **Baby Castle Nursery** 

The Baby Castle Nursery has lots of fun things to play with, including a piano, swing, slide, a see saw that can be turned into a table, and more!