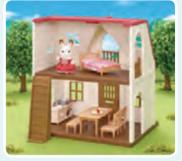

# SF5393 New Sweet Raspberry Home

Red Roof Cosy Cottage is the perfect choice for those starting out with Sylvanian Families! This all-in-one set includes a two-storey house, Freya Chocolate Rabbit figure and lots of accessories!