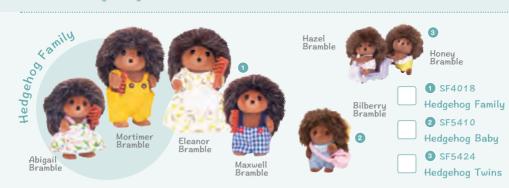

aravan

This home-away-from-home comes with all the comforts your Sylvanians might need for a week or so in the wild. Complete with bedding for two it can cater for a snooze as well as having a well equipped kitchen, seating area and bathroom! The Caravan is designed to be towed by the Family Saloon Car or Bluebell Seven Seater which are both sold separately.









Breeze Chocolate Chocolate

1 SF5062 Chocolate Rabbit Babu

2 SE5080 Chocolate Rabbit Twins

3 SF4150 Chocolate Rabbit Family









SF3558 New **Elephant Family**  Ivor Trunk

Leah Persian Savannah Trunk

Nellie Trunk





Persian Cat Baby 3 SF5457 New

1 SF5455 New Persian Cat Family 2 SF5456 New

Persian Cat Twins

4 SF5458 New Persian Cat Triplets



Bellamy Blair, Blake and Persian Brian Persian







Lance

Caramel











1 SF4108 Milk Rabbit Family

2 SF5413

Milk Rabbit Baby

















Andre Woolly Fiorella Woolly Gabriel Woolly Ariana Woolly



1 SF5358 Woolly Alpaca Family







2 SF5417

Striped Cat Baby

3 SF5429 Striped Cat Twins

Mia Cakebread



Apricot Sandy



Simon Sandy Sabrina Sandy

Amelia Sandu Shane Sandy





Skyler Sandy







Milo

Cakebread

1 SF5259 Toy Poodle Family









Squirrel Family Cedric Saffron Walnut



**Figures** 



Walnut Squirrel Babu 3 SF5421

Walnut Squirrel Twins

Ambrose Walnut Alfie Walnut

Alyssa Walnut







Joelynda Lopez



1 SF4387 Chihuahua Dog Family

2 SF5419

Chihuahua Dog Babu

3 SF5431 Chihuahua Dog Twins

Lola Lopez





David Doughty

Austin Doughty



Gordon Doughty



Delia Doughty



Karen Doughty



1 SF5000

Chiffon Dog Family