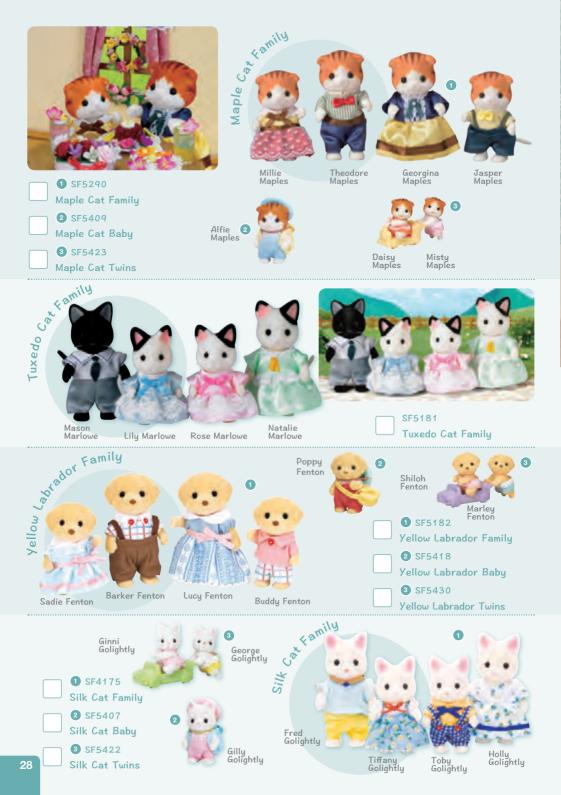

Persian Cat Baby 3 SF5457 New

1 SF5455 New Persian Cat Family 2 SF5456 New

Persian Cat Twins

4 SF5458 New Persian Cat Triplets

Bellamy Blair, Blake and Persian Brian Persian

Lance

Caramel

1 SF4108 Milk Rabbit Family

2 SF5413

Milk Rabbit Baby

Andre Woolly Fiorella Woolly Gabriel Woolly Ariana Woolly

1 SF5358 Woolly Alpaca Family

2 SF5417

Striped Cat Baby

3 SF5429 Striped Cat Twins

Mia Cakebread

Apricot Sandy

Simon Sandy Sabrina Sandy

Amelia Sandu Shane Sandy

Skyler Sandy

Milo

Cakebread

1 SF5259 Toy Poodle Family

Squirrel Family Cedric Saffron Walnut

**Figures** 

Walnut Squirrel Babu 3 SF5421

Walnut Squirrel Twins

Ambrose Walnut Alfie Walnut

Alyssa Walnut

Joelynda Lopez

1 SF4387 Chihuahua Dog Family

2 SF5419

Chihuahua Dog Babu

3 SF5431 Chihuahua Dog Twins

Lola Lopez

David Doughty

Austin Doughty

Gordon Doughty

Delia Doughty

Karen Doughty

1 SF5000

Chiffon Dog Family

2 SF5415

Chiffon Dog Baby

3 SF5428 Chiffon Dog Twins

Nigella Doughty

SF5443 New
Microwave Cabinet

SF5444 New
Breakfast Playset