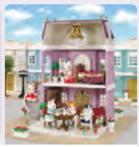

Nursery Life in Sylvania

SF5316 **Baby Castle Nursery** 

The Baby Castle Nursery has lots of fun things to play with, including a piano, swing, slide, a see saw that can be turned into a table, and more!