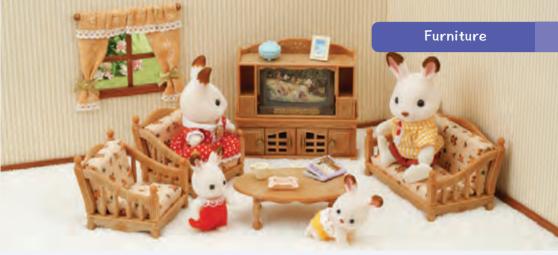

Battery/Batteries required.

Town Series

Furniture / Room Sets

35

Figure/Figures included.

Includes over 10 pieces.

4. Red Roof Cosy Cottage

7. Ballet Theatre