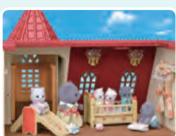

# SF5302 New SQ Lights Red Roof Country Home

This house can be opened up to 90 degrees, 180 degrees or even kept closed. The lights in the rooms can be turned on and off too!When the house is closed, the beautiful house shape can be seen onall sides, with lovely cosy lights in the windows.

Red Roof Country Home

Connect these two houses together to create the Red Roof Grand Mansion, the biggest house in the Sylvanian Village. You can make all kinds of combinations! This enormous house has rooms for plenty of furniture. You'll have lots of fun creating lovely arrangements for each room!