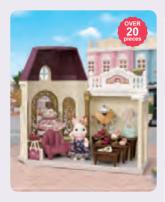

# SF5393 New Sweet Raspberry Home

Red Roof Cosy Cottage is the perfect choice for those starting out with Sylvanian Families! This all-in-one set includes a two-storey house, Freya Chocolate Rabbit figure and lots of accessories!