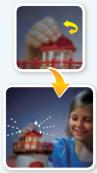

SF5104
Nursery Party Set

The Chocolate Rabbit grandfather rebuilt his old lighthouse to make a lodge where everyone can stay. The lighthouse really lights up and the top turns, just like the light of a real lighthouse. Take off the top of the lighthouse and stars will appear on the ceiling of your room. You can change between three patterns by switching the slides.