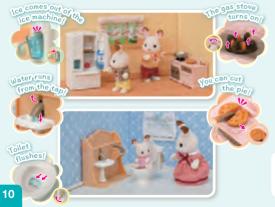

#### SF5315 **Grocery Market**

The Grocery Market features a checkout counter and shelving and comes with plenty of ingredients. A shopping basket is also included, allowing for more fun while shopping.

#### SF5324 Village Pizzeria

A pizzeria with a big pizza oven and lots of equipment and ingredients for making pizzas.

Ballet Theatre is a grand theatre for the Sylvanian Children's ballet lessons and recitals. You can make the figures twirl by placing them on the rotating stage. The theatre also plays famous ballet music from Swan Lake and The Nutcracker.

Nursery Life in Sylvania

SF5316 **Baby Castle Nursery** 

The Baby Castle Nursery has lots of fun things to play with, including a piano, swing, slide, a see saw that can be turned into a table, and more!