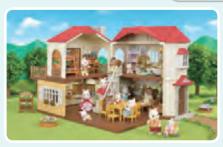

Red Roof Country Home

Connect these two houses together to create the Red Roof Grand Mansion, the biggest house in the Sylvanian Village. You can make all kinds of combinations! This enormous house has rooms for plenty of furniture. You'll have lots of fun creating lovely arrangements for each room!