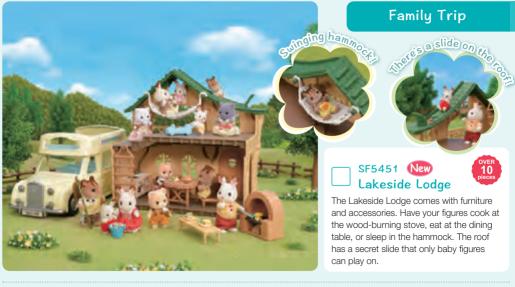

# SF5450 New Adventure Tree House

The Adventure Tree House's rope swing can go up and down and work as a lift. Place the log ride on the huge slide to make it go down. There are four small rooms and a secret passage inside the tree, just for the babies. The hut on the terrace can be removed and played with separately.