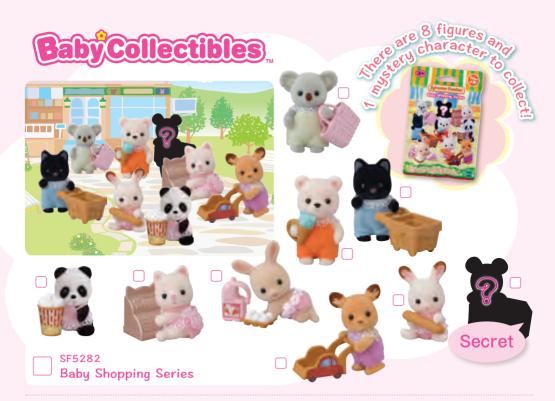

Pushchair



SF4533 Double Pushchair



SF4448 Triple Bunk Beds



SF4457 Let's Play Playpen











SF5192
Day Trip Accessories











SF5031 OVER 155 pleces
Girl's Dressing Table



SF4264 Deluxe TV Set

'Requires 2 x AAA batteries (not included).



SF4464
3 Pieces Suite



SF5019
Semi-Double Bed



SF4268
Home Interiors Set
\*Requires 1 x CR2032 3V battery (included).













SF5021
Refrigerator Set



SF5091 25 Family Barbecue Set



SF5224

Garden
Decoration Set





SF5026 Vegetable Garden Set



SF5285

Bedroom & Vanity Set



SF5286 Country Bathroom Set





SF5436
Baby Nursery Set





SF5339
Comfy Living Room Set





SF5289 Classic Kitchen Set





SF5338
Children's Bedroom Set





SF5030 Classic Telephone



SF5340
Dining Room Set





SF5341
Kitchen Play Set











There are 8 figures and 1 mystery character to collect!









2. Grand Department Store



3. Blooming Flower Shop





5. Elegant Town Manor



6. Ride Along Tram





SF5460 New (1)

Fashion Boutique











SF5365 Elegant Town Manor

Stella the Chocolate Rabbit older sister lives in a very elegant two-storev manor. The upstairs floor is roomy with a high ceiling and is set off with a gorgeous chandelier. Outside the door is a lovely balcony!



SF5461 New (1)



Fashion Play Set Town Series - Persian Cat



SF5462 New (



Fashion Play Set Town Series - Tuxedo Cat



SF5366 Luxury Bed



SF5367 Gourmet Kitchen Set



SF5368 Chic Dining Table Set



Floral Garden Set





SF5360 Blooming Flower Shop





SF6022

Grand Department Store Gift Set

The Grand Department Store is