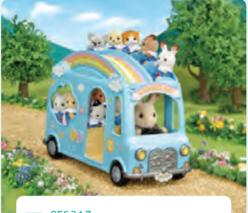

SF5317 Sunshine Nursery Bus

12 babies can ride on this double decker nursery bus. Play together with the Baby Castle Nursery for even more fun!